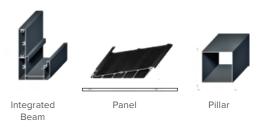

| Lighting | Perimeter Lighting(only) |
|----------|--------------------------|
| Colour   | Dual Colour              |

Integrated Beam

Panel

Pillar

The projection measure changes in multiples of 17,6 cm.

# DETAILS & OPTIONS

The integrated beam is the main carcass of the whole Skyroof system. All loads are shared equally to its structure. It also features as integrated gutter for drainage system.