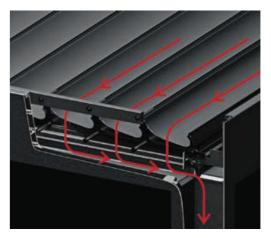

### INTEGRATED PANEL GUTTER

#### Stay Clean

The elliptical chamber on the top side of the panel prevents the accumulated materials falling into your indoor space during the panel rotation.