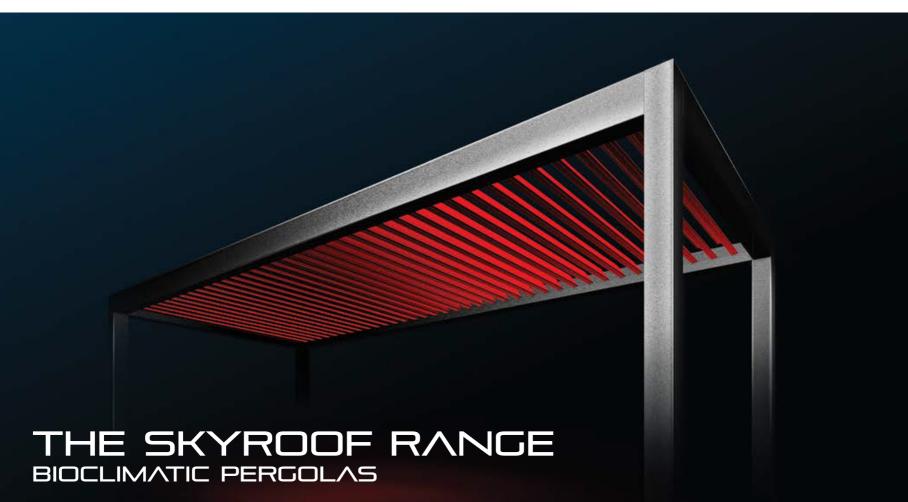

### SKYROOF PRESTIGE

#### **Retraction Movement**

The retractable ceiling of Skyroof Prestige provides an open roof space of %79 of the total covered area, due to the synchronised movement of the creatively designed panels.

#### Synchronized Panel Movement

This special synchronized movement is the newest technological system, allowing simultaneous retraction of all panels.