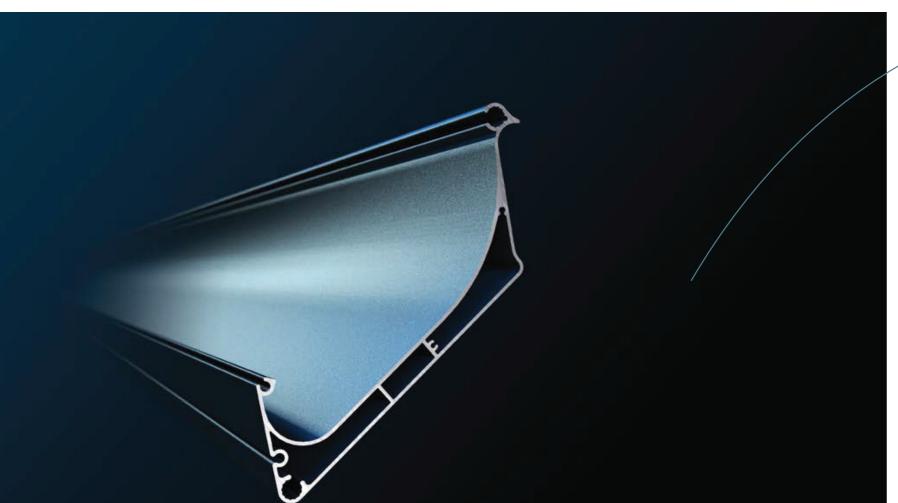

#### Stay Clean

The elliptical chamber on the top side of the panel prevents the accumulated materials falling into your indoor space during the panel rotation.

#### Internal Panel Inclination

A 8.75% internal inclination on the top of the panels ensures perfect drainage by preventing water accumulation on the system.