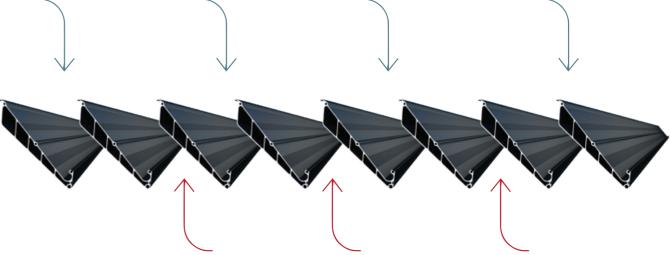

### MULTI SEALING SYSTEM

Synchronized moving panels simultaneously presses the gaskets located on the integrated beams and thus ensure maximum insulation during the closing movement.

Gasko

### Panel Interlock

Thanks to the synchronous closing movement of the panels, the gaskets on the panels are clamped together at the same time and a complete insulation is provided between the panels.

### INNOVATIVE PANEL ROTATION

The motorized roof consists of rotatable aluminium panels. Palmiye's revolutionary design allows the panels at any angle up to 120 degrees seamlessly manner.

#### **End-Point-Centered Rotation**

This special rotating technology with its distinguished features provides many advantages like integrity, stability and sealing by means of end-point-centered operating structure and high pressured power system.