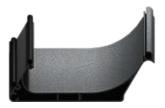

### INTEGRATED PANEL GUTTER

#### Stay Clean

The elliptical chamber on the top side of the panel prevents the accumulated materials falling into your indoor space during the panel rotation.