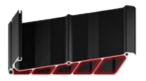

### SKYROOF PRESTIGE

#### MAX DIMENSIONS

| Projection* (freestanding) | 6913 cm               |
|----------------------------|-----------------------|
| Width                      | 400 cm                |
| Snow Load (max)            | 268 kg/m <sup>2</sup> |
| Max. Open Space            | %79                   |
|                            |                       |

#### **Retraction Movement**

The retractable ceiling of Skyroof Prestige provides an open roof space of %79 of the total covered area, due to the synchronised movement of the creatively designed panels.

#### Synchronized Panel Movement

This special synchronized movement is the newest technological system, allowing simultaneous retraction of all panels.