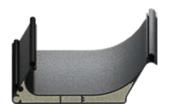

### INTEGRATED PANEL GUTTER

#### Stay Clean

The elliptical chamber on the top side of the panel prevents the accumulated materials falling into your indoor space during the panel rotation.

#### Internal Panel Inclination

A 8.75% internal inclination on the top of the panels ensures perfect drainage by preventing water accumulation on the system.