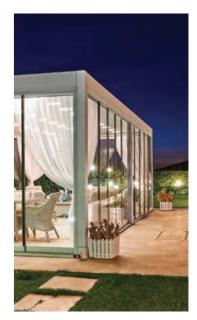

### SKYROOF PRESTIGE

#### **Retraction Movement**

The retractable ceiling of Skyroof Prestige provides an open roof space of %79 of the total covered area, due to the synchronised movement of the creatively designed panels.

#### Synchronized Panel Movement

This special synchronized movement is the newest technological system, allowing simultaneous retraction of all panels.