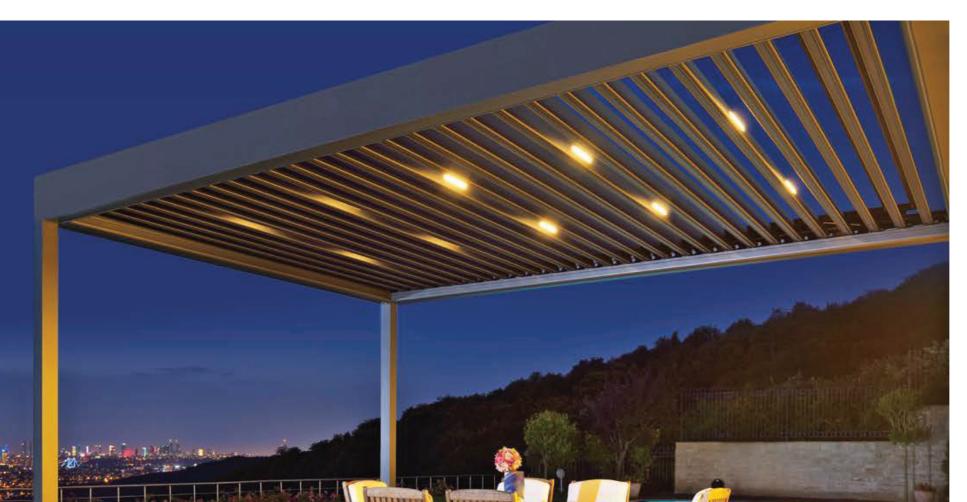

### INNOVATIVE PANEL ROTATION

The motorized roof consists of rotatable aluminium panels. Palmiye's revolutionary design allows the panels at any angle up to 120 degrees seamlessly manner.

#### **End-Point-Centered Rotation**

This special rotating technology with its distinguished features provides many advantages like integrity, stability and sealing by means of end-point-centered operating structure and high pressured power system.