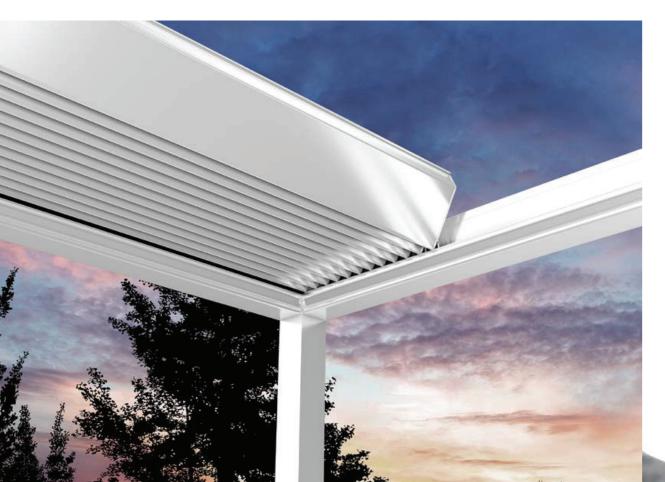

### SKYROOF PRESTIGE

#### **Retraction Movement**

The retractable ceiling of Skyroof Prestige provides an open roof space of %79 of the total covered area, due to the synchronised movement of the creatively designed panels.

#### Synchronized Panel Movement

This special synchronized movement is the newest technological system, allowing simultaneous retraction of all panels.