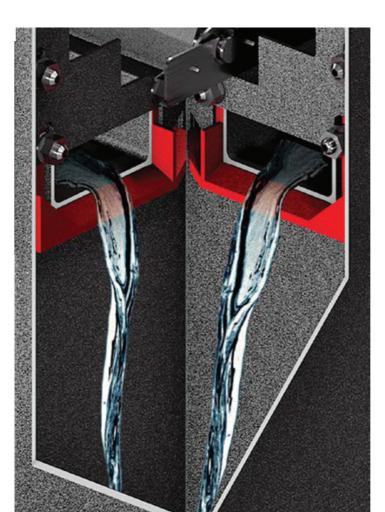

#### **Distribution Pieces**

The distribution pieces route and accelerate the water through the pillars.

#### Water Blocking Barrier

The barrier blocks water to run inside the air tunnels.

#### Integrated Drainage System

The hidden section of the drainage system is ingeniously integrated.

Specially designed aluminum panels guide the water through integrated gutters on all sides.

Water evacuates from the pillar.