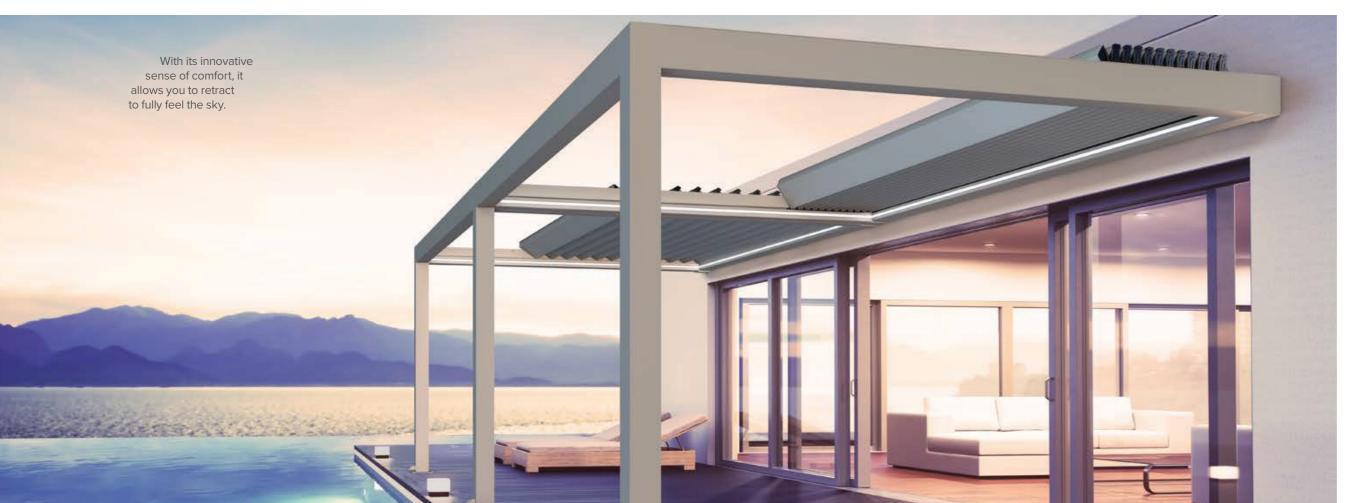

## SKYROOF PLUS

The Plus series are perfect choice in all weather conditions. It's strong, it's powerful, it's multifunctional, it's modular to cover large areas.