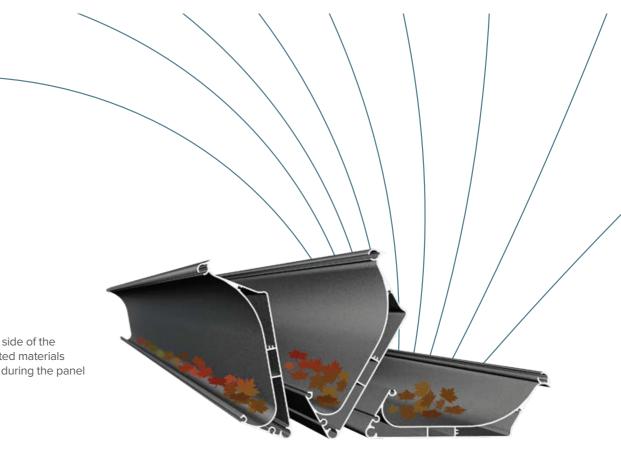

#### Stay Clean

The elliptical chamber on the top side of the panel prevents the accumulated materials falling into your indoor space during the panel rotation.

#### Stay Clean

The elliptical chamber on top side of the panel prevents the accumulated materials falling into your indoor space during the panel rotation.