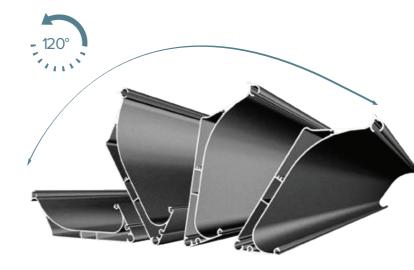

### INNOVATIVE PANEL ROTATION

The motorized roof consists of rotatable aluminium panels. Palmiye's revolutionary design allows the panels at any angle up to 120 degrees seamlessly manner.

#### **End-Point-Centered Rotation**

This special rotating technology with its distinguished features provides many advantages like integrity, stability and sealing by means of end-point-centered operating structure and high pressured power system.