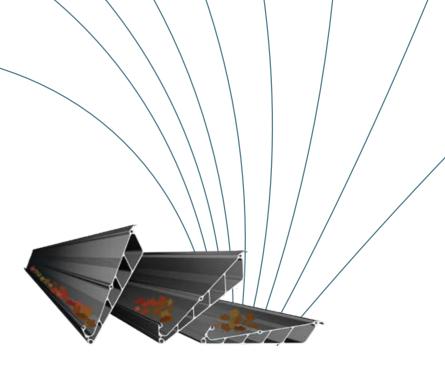

#### **Retraction Movement**

The retractable ceiling of Skyroof Prestige provides an open roof space of %79 of the total covered area, due to the synchronised movement of the creatively designed panels.

#### Synchronized Panel Movement

This special synchronized movement is the newest technological system, allowing simultaneous retraction of all panels.