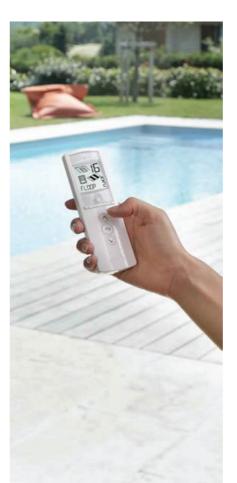

A Telis 1 - Pure Elegant design that allows you to easily control your product.

The standard control unity.

**B** Telis 1 - Lounge Elegant design with black color.

**Telis 1 - Patio** IP 66 water-proof feature for outdoor use.

#### MULTI CHANNEL OPTIONS

Telis 1 is remote control with 1 channel, while the Telis 4 has got 5 channels. Telis 4 option is available for Pure, Lounge, Patio, RTS Lounge Roller and RTS Pure Roller.