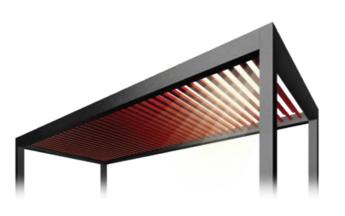

#### **Retraction Movement**

The retractable ceiling of Skyroof Prestige provides an open roof space of %79 of the total covered area, due to the synchronised movement of the creatively designed panels.

#### Synchronized Panel Movement

This special synchronized movement is the newest technological system, allowing simultaneous retraction of all panels.