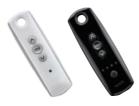

A Telis 1 - Pure Elegant design that allows you to easily control your product.

The standard control unity.

**B** Telis 1 - Lounge Elegant design with black color.

**Telis 1 - Patio** IP 66 water-proof feature for outdoor use.

16-channel ergonomic design that allows you to control all functions allows the adjustment of the the same time from one control.Bj/uminations to the desired digital screen feature you can contr/givel with the Roller feature. different products with a symbol and a number given for different products.

#### MULTI CHANNEL OPTIONS

Telis 1 is remote control with 1 channel, while the Telis 4 has got 5 channels. Telis 4 option is available for Pure, Lounge, Patio, RTS Lounge Roller and RTS Pure Roller.