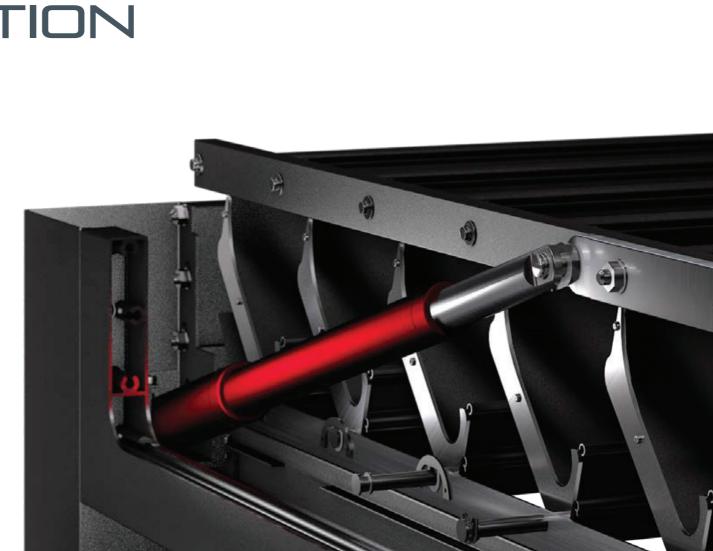

### MULTI SEALING SYSTEM

Synchronized moving panels simultaneously presses the gaskets located on the integrated beams and thus ensure maximum insulation during the closing movement.

Gasko

### Panel Interlock

Thanks to the synchronous closing movement of the panels, the gaskets on the panels are clamped together at the same time and a complete insulation is provided between the panels.