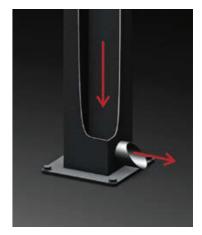

#### Integrated Drainage System

The hidden section of the drainage system is ingeniously integrated.

Specially designed aluminum panels guide the water through integrated gutters on all sides.

Water evacuates from the pillar.

#### **Distribution Pieces**

The distribution pieces route and accelerate the water through the pillars.

#### Water Blocking Barrier

The barrier blocks water to run inside the air tunnels.