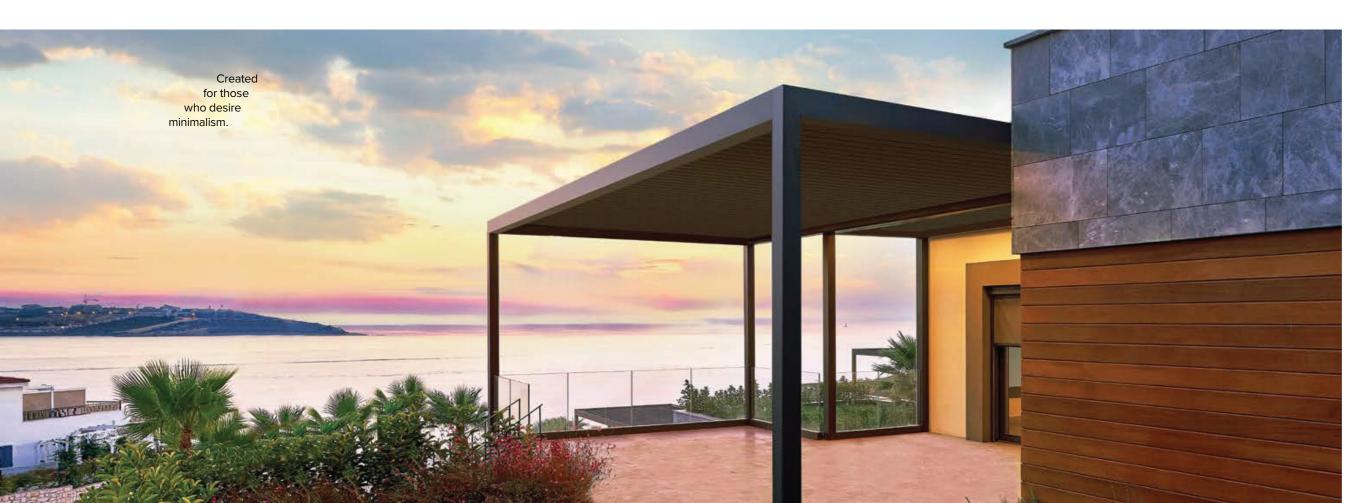

### SKYROOF PRESTIGE

#### MAX DIMENSIONS

| Projection* (freestanding) | 6913 cm               |
|----------------------------|-----------------------|
| Width                      | 400 cm                |
| Snow Load (max)            | 268 kg/m <sup>2</sup> |
| Max. Open Space            | %79                   |
|                            |                       |

 $^{*}$ 2,8 cm bracket width needs to be added for wall mounted installation.

#### OPTIONS

| Lighting | Perimeter Lighting (only) |
|----------|---------------------------|
| Panels   | Insulated                 |
| Colour   | Dual Colour               |

Skyroof Prestige manufactured with four pillars up to a projection measure of 579,9 cm. Above this, one more pillar needs to be added for each of projection sides. The projection measure changes in multiples of 27,9 cm.

#### **Retraction Movement**

The retractable ceiling of Skyroof Prestige provides an open roof space of %79 of the total covered area, due to the synchronised movement of the creatively designed panels.

#### Synchronized Panel Movement

This special synchronized movement is the newest technological system, allowing simultaneous retraction of all panels.