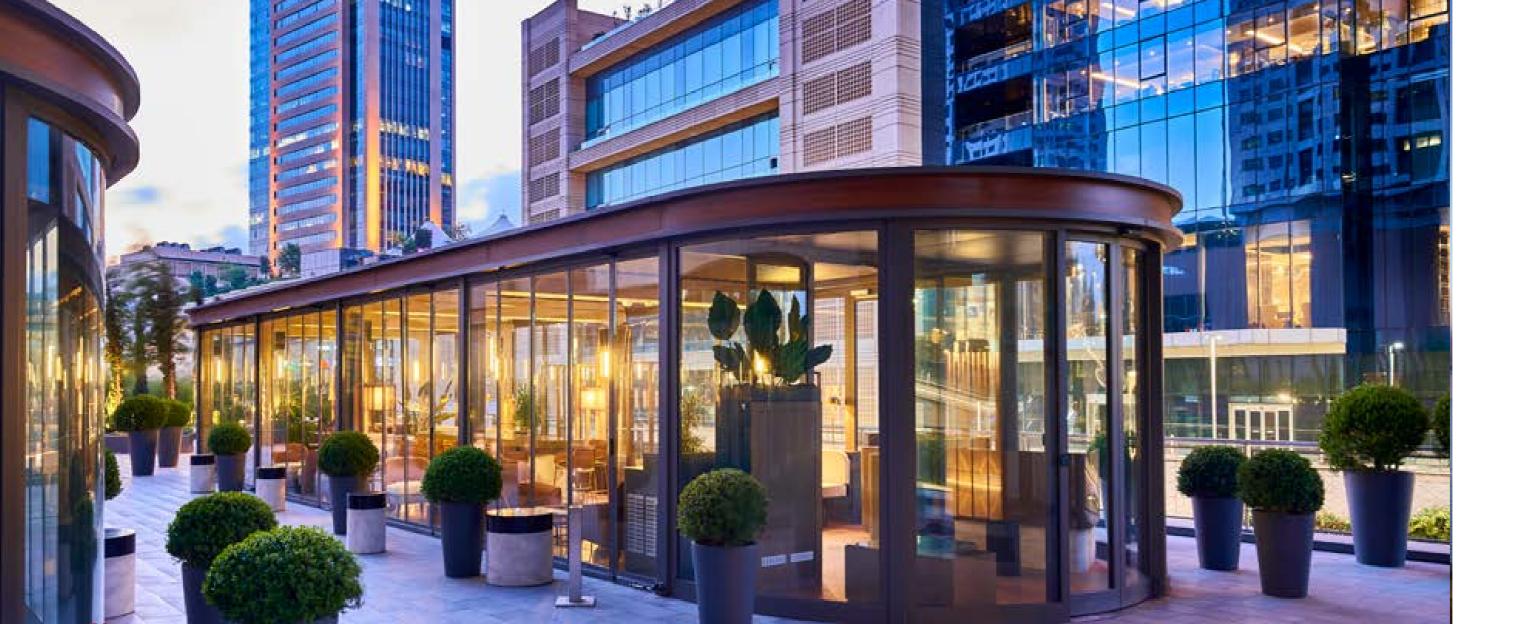

## SKYROOF PLUS

The Plus series are perfect choice in all weather conditions. It's strong, it's powerful, it's multifunctional, it's modular to cover large areas.