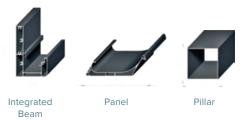

| Lighting | Perimeter Lighting(only) |
|----------|--------------------------|
| Colour   | Dual Colour              |

Integrated Beam

Panel

Pillar

The projection measure changes in multiples of 17,6 cm.

# DETAILS & OPTIONS

The integrated beam is the main carcass of the whole Skyroof system. All loads are shared equally to its structure. It also features as integrated gutter for drainage system.