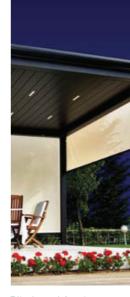

# DETAILS & OPTIONS

For environmental protection or to create outdoor living areas used throughout four seasons, Skyroof sides can be covered by glass, vertical blinds, and aluminium panels.

Blinds and Awnings

Louvers

Glass Systems