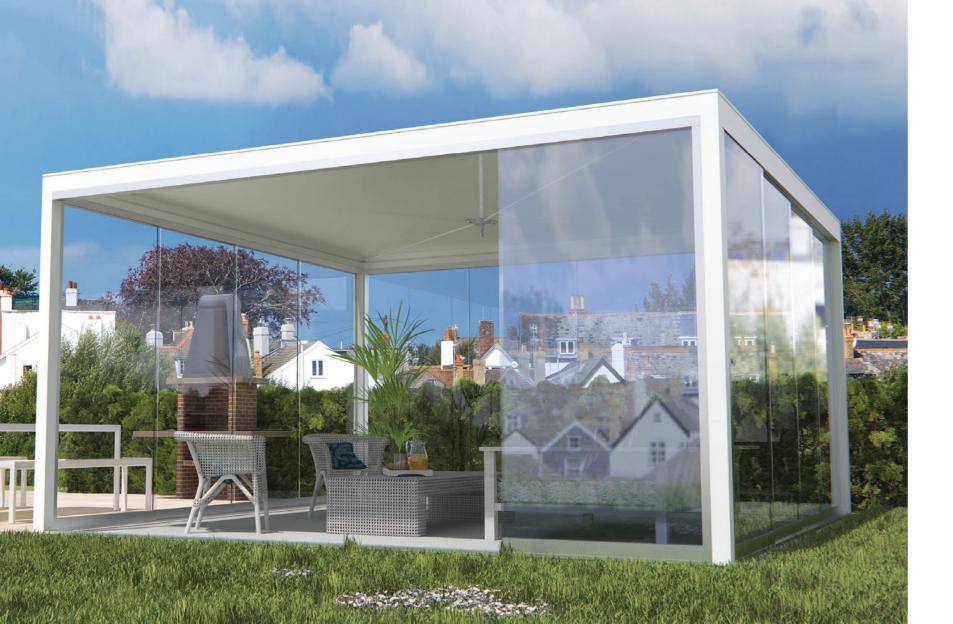

## INTRODUCING THE MILAN RANGE

A fully enclosable structure with a fantastic range of accessories to include sliding and fixed glass systems, solid and fabric walls and like all the ranges is available in a wide variety of finishes and colours and can be fully branded.

Bespoke units can be manufactured at special dimensions so as to enable a precise fit to any space. Size is no problem – we can build what you need.

A full technical brochure is available.

THE FLAT ROOFED GAZEBO