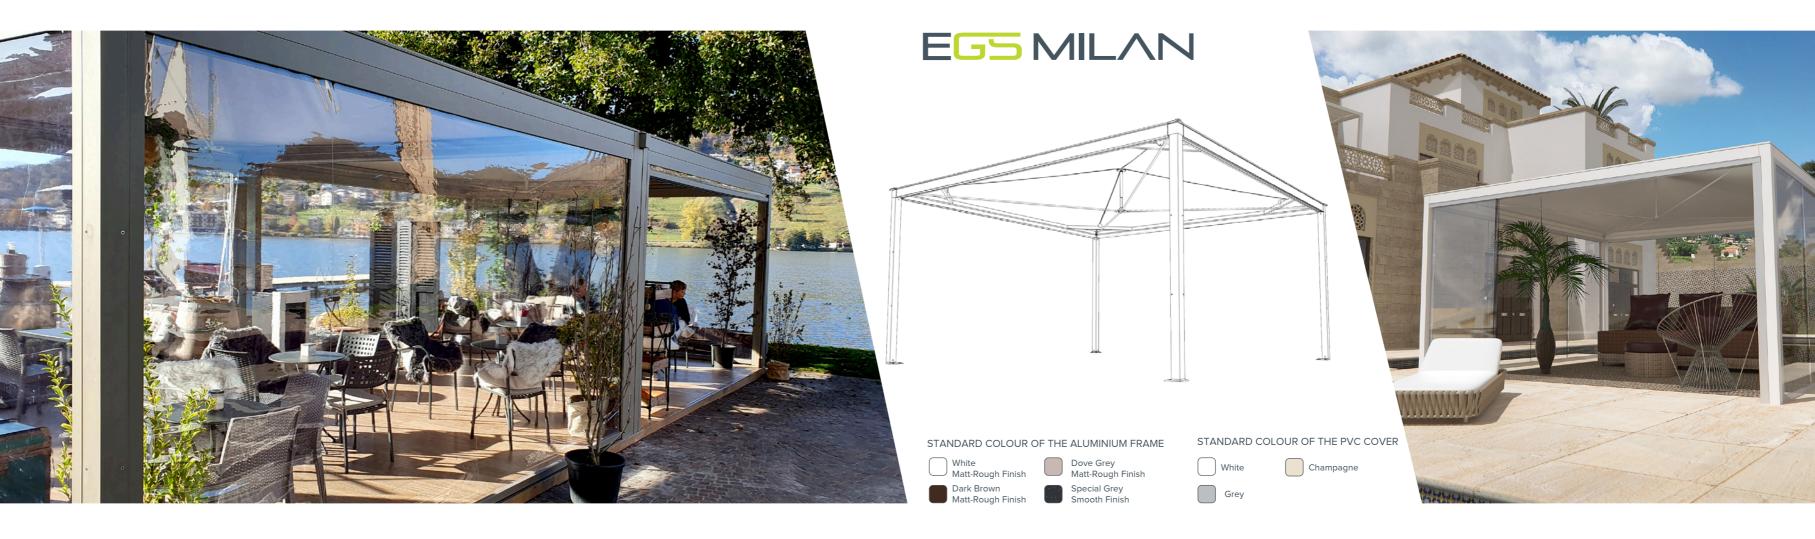

## INTRODUCING THE MILAN RANGE

A fully enclosable structure with a fantastic range of accessories to include sliding and fixed glass systems, solid and fabric walls and like all the ranges is available in a wide variety of finishes and colours and can be fully branded.

Bespoke units can be manufactured at special dimensions so as to enable a precise fit to any space. Size is no problem – we can build what you need.

A full technical brochure is available.

THE FLAT ROOFED GAZEBO