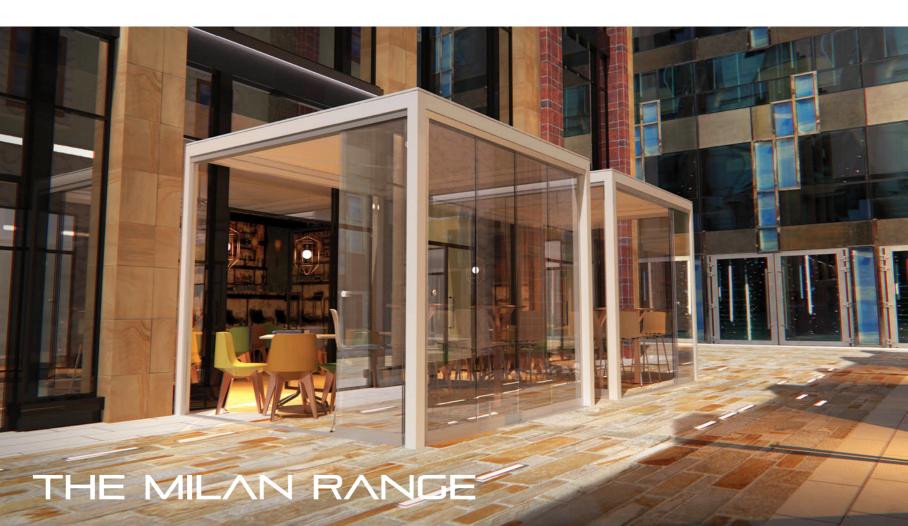

## INTRODUCING THE MILAN RANGE

A fully enclosable structure with a fantastic range of accessories to include sliding and fixed glass systems, solid and fabric walls and like all the ranges is available in a wide variety of finishes and colours and can be fully branded.

These units can be co-joined to provide large complexes of cover for a wide variety of purposes that can be fully enclosed, heated and air conditioning to provide an all-year-round solution.

These structures are both available to purchase and are also available for short and long-term hire with integral weighted platform systems and a full range of accessories to provide pop up exhibition, sales, or restaurant spaces.