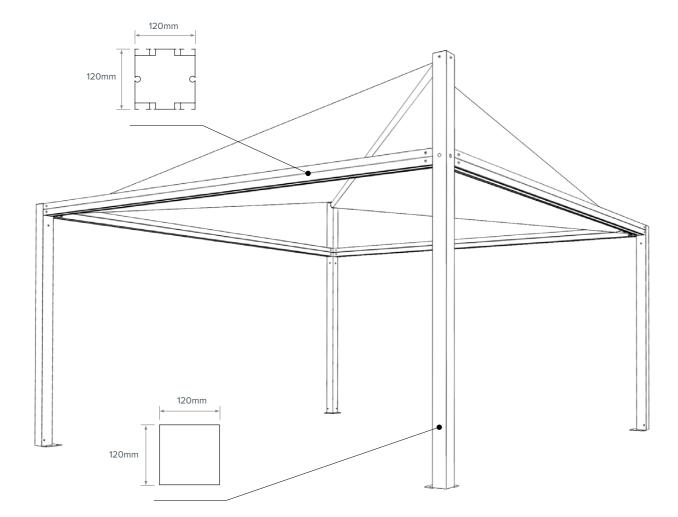

## EGS THE CANNES

TYPE

Pergola with shade sail

MATERIALS

- Aluminum
- PVC

#### STRUCTURE'S VERSIONS

- Freestanding
- Cannes 90 / Cannes 120

Dove Grey

Dark Brown

Special Grey

 Precontraint 402 Precontraint 602 Blackout

- More colours available upon request

 Soltis 96 Soltis W96