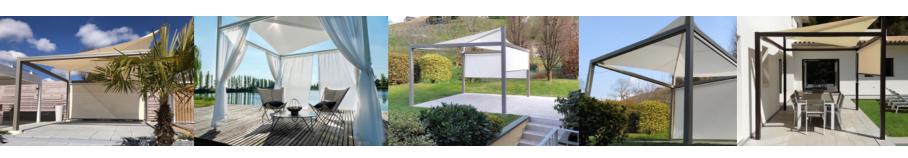

# INTRODUCING THE CANNES RANGE

A range of flying canopy sails that are framed in a modular manner to provide interesting patio shading solutions in two frame sizes running from 9m² to 25m² in covered area in a wide variety of coloured frame and roof systems and colours.

A full technical brochure is available.

THE FREE STANDING SHADE SAIL

## EGS THE CANNES

TYPE

Pergola with shade sail

MATERIALS

- Aluminum
- PVC