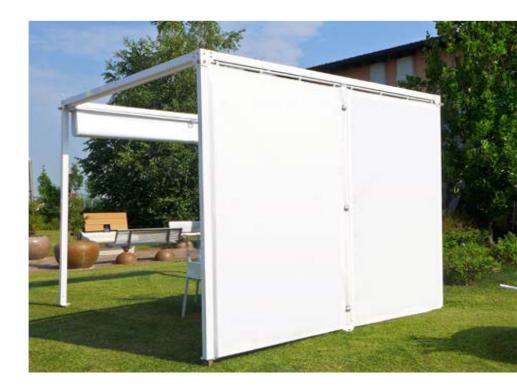

# EGS CANNES - OPTIONALS PVC WALL - SIDE OPENING

# EGS CANNES - OPTIONALS PVC WALL - CENTRAL OPENING