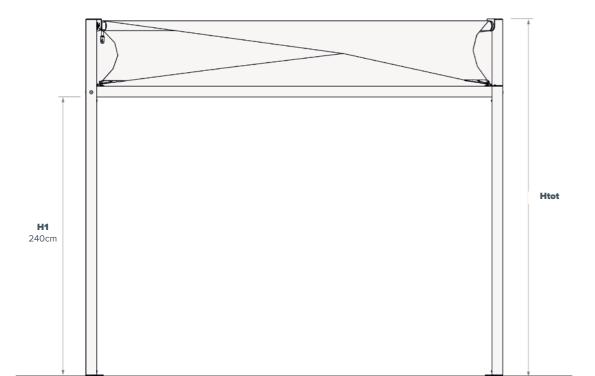

## EGS THE CANNES 90 - DIMENSIONS

| MAX DIMENSIONS |           |           |              |              |
|----------------|-----------|-----------|--------------|--------------|
|                | A<br>(cm) | B<br>(cm) | Htot<br>(cm) | AREA<br>(m²) |
|                | 300       | 300       | 297          | 9            |
| B              | 400       | 400       | 314          | 16           |

# MAX DIMENSIONS

so as to enable a precise fit to any space.

Size is no problem – we can build what you need.