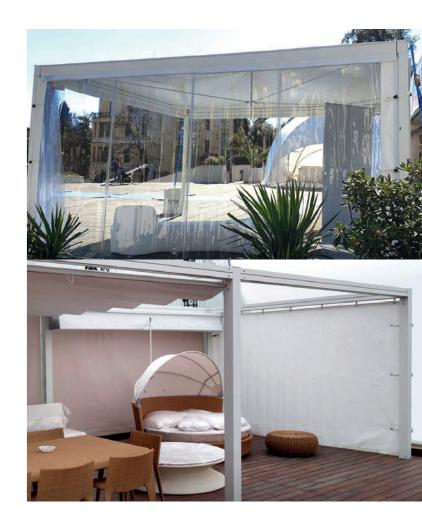

# EGS CANNES - OPTIONALS PVC WALL - SIDE OPENING

# EGS CANNES - OPTIONALS PVC WALL - CENTRAL OPENING