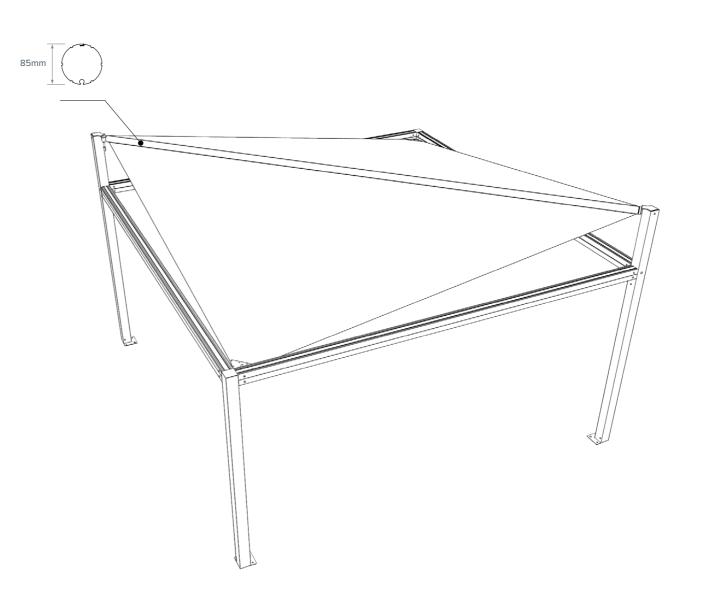

## EGS THE CANNES

TYPE

Pergola with shade sail

MATERIALS

- Aluminum
- PVC

#### STRUCTURE'S VERSIONS

- Freestanding
- Cannes 90 / Cannes 120

Dove Grey

Dark Brown

Special Grey

 Precontraint 402 Precontraint 602 Blackout

- More colours available upon request

 Soltis 96 Soltis W96