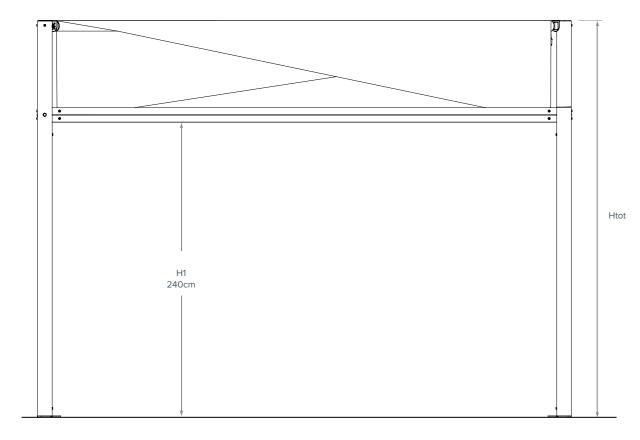

## EGS THE CANNES 90 - DIMENSIONS

| MAX DIMENSIONS |           |           |              |              |
|----------------|-----------|-----------|--------------|--------------|
|                | A<br>(cm) | B<br>(cm) | Htot<br>(cm) | AREA<br>(m²) |
|                | 300       | 300       | 297          | 9            |
| B              | 400       | 400       | 314          | 16           |

Bespoke units can be manufactured at special dimensions so as to enable a precise fit to any space.

Size is no problem – we can build what you need.