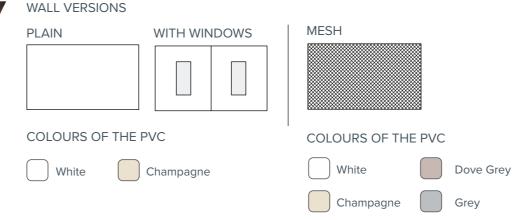

# EGS CANNES - OPTIONALS PVC WALL - SIDE OPENING

# EGS CANNES - OPTIONALS PVC WALL - CENTRAL OPENING

# EGS CANNES - OPTIONALS VOK WALL - ROLLER BLIND CLOSURE

# EGS CANNES - OPTIONALS GLASS WALL - SLIDING GLASS WINDBREAK

## EGS CANNES - OPTIONALS ORNAMENTAL WALL - DRAPING WITH CENTRAL OPENING

**T** 07917 373931 **E** david@gardenspaceltd.co.uk