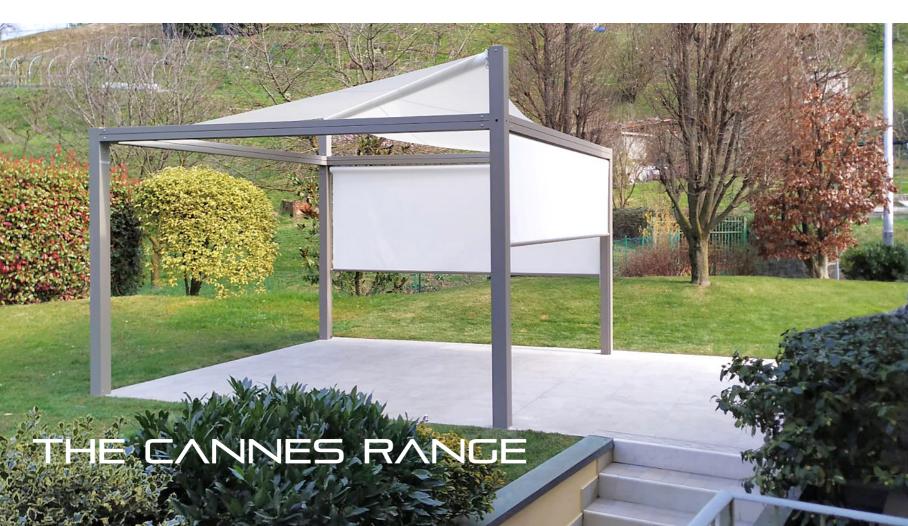

# INTRODUCING THE CANNES RANGE

A range of flying canopy sails that are framed in a modular manner to provide interesting patio shading solutions in two frame sizes running from 9m² to 25m² in covered area in a wide variety of coloured frame and roof systems and colours.

A full range of walling options are available for this multi modular layout unit.

Bespoke units can be manufactured at special dimensions so as to enable a precise fit to any space. Size is no problem – we can build what you need.

# EGS CANNES - OPTIONALS VOK WALL - ROLLER BLIND CLOSURE