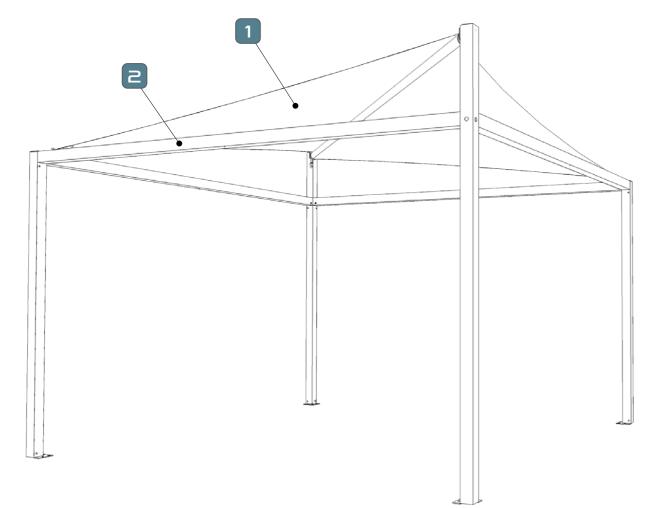

## EGS THE CANNES

TYPE

Pergola with shade sail

MATERIALS

- Aluminum
- PVC

#### STRUCTURE'S VERSIONS

- Freestanding
- Cannes 90 / Cannes 120

Dove Grey

Dark Brown

Special Grey

 Precontraint 402 Precontraint 602 Blackout

- More colours available upon request

 Soltis 96 Soltis W96