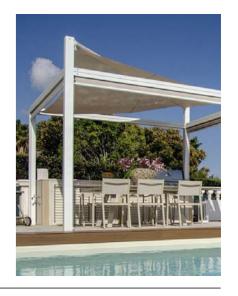

# INTRODUCING THE CANNES RANGE

A range of flying canopy sails that are framed in a modular manner to provide interesting patio shading solutions in two frame sizes running from 9m² to 25m² in covered area in a wide variety of coloured frame and roof systems and colours.

A full technical brochure is available.

THE FREE STANDING SHADE SAIL