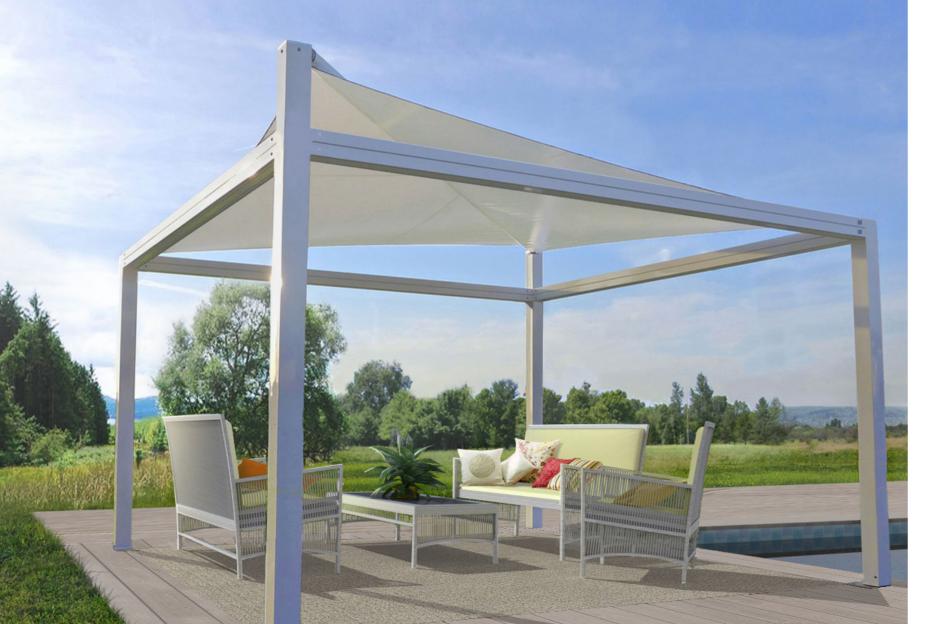

# INTRODUCING THE CANNES RANGE

A range of flying canopy sails that are framed in a modular manner to provide interesting patio shading solutions in two frame sizes running from 9m² to 25m² in covered area in a wide variety of coloured frame and roof systems and colours.

## EGS THE CANNES

TYPE

Pergola with shade sail

MATERIALS

- Aluminum
- PVC