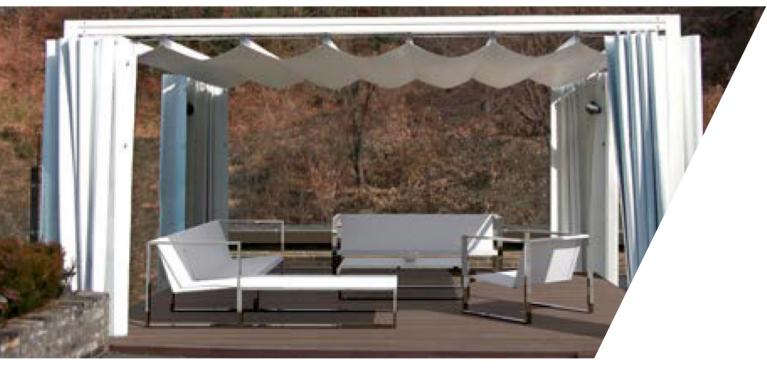

# INTRODUCING THE CANNES RANGE

A range of flying canopy sails that are framed in a modular manner to provide interesting patio shading solutions in two frame sizes running from 9m² to 25m² in covered area in a wide variety of coloured frame and roof systems and colours.

A full range of walling options are available for this multi modular layout unit.

Bespoke units can be manufactured at special dimensions so as to enable a precise fit to any space. Size is no problem – we can build what you need.

A full technical brochure is available.

THE FREE STANDING SHADE SAIL