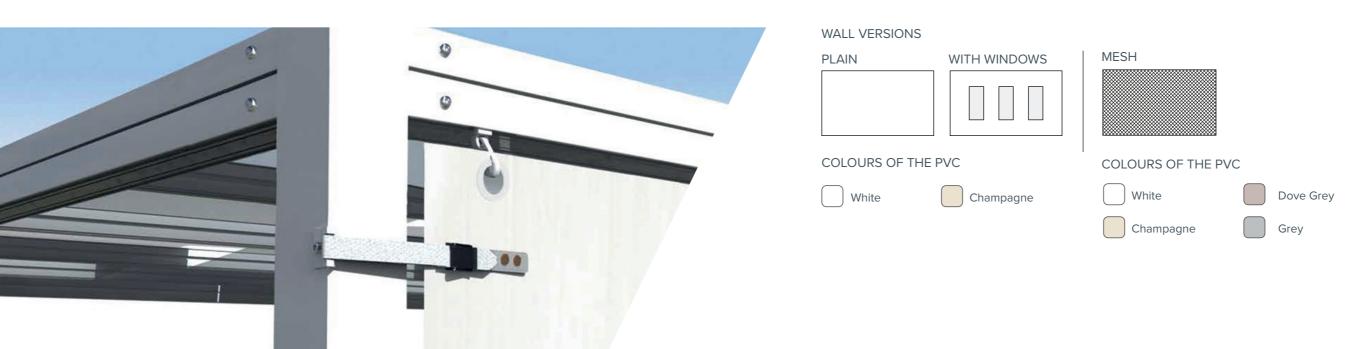

A full range of walling options are available for this multi modular layout unit.

Bespoke units can be manufactured at special dimensions so as to enable a precise fit to any space. Size is no problem – we can build what you need.

# EGS CANNES - OPTIONALS PVC WALL - SIDE OPENING

# EGS CANNES - OPTIONALS PVC WALL - CENTRAL OPENING