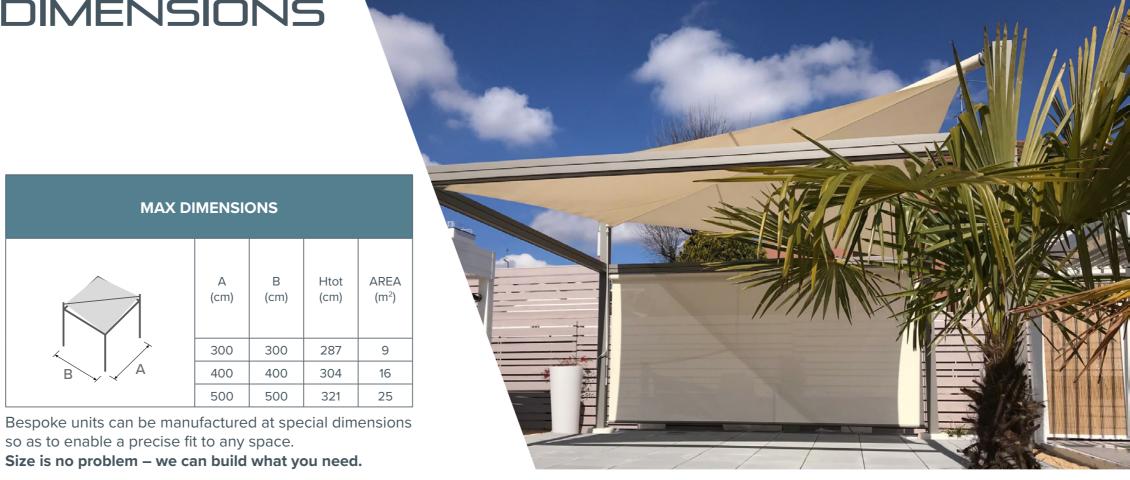

A full range of walling options are available for this multi modular layout unit.

Bespoke units can be manufactured at special dimensions so as to enable a precise fit to any space. Size is no problem – we can build what you need.

Bespoke units can be manufactured at special dimensions so as to enable a precise fit to any space.

Size is no problem – we can build what you need.

# MAX DIMENSIONS

so as to enable a precise fit to any space.

Size is no problem – we can build what you need.