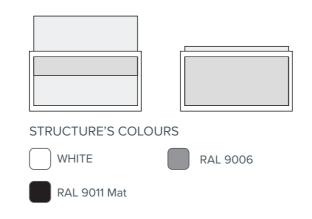

## EGS THE CANNES

TYPE

Pergola with shade sail

MATERIALS

- Aluminum
- PVC

#### STRUCTURE'S VERSIONS

- Freestanding
- Cannes 90 / Cannes 120

Dove Grey

Dark Brown

Special Grey

 Precontraint 402 Precontraint 602 Blackout

- More colours available upon request

 Soltis 96 Soltis W96

- Smooth or matt textured finish

- RAL colours available upon request