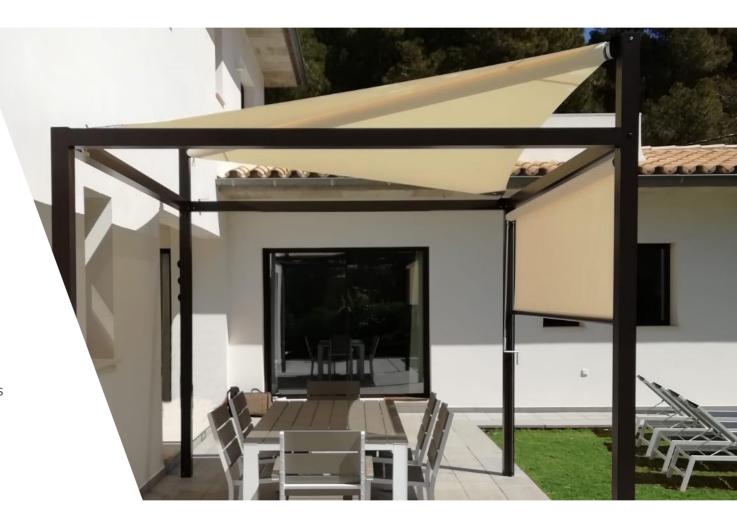

# INTRODUCING THE CANNES RANGE

A range of flying canopy sails that are framed in a modular manner to provide interesting patio shading solutions in two frame sizes running from 9m² to 25m² in covered area in a wide variety of coloured frame and roof systems and colours.

## EGS THE CANNES

TYPE

Pergola with shade sail

MATERIALS

- Aluminum
- PVC