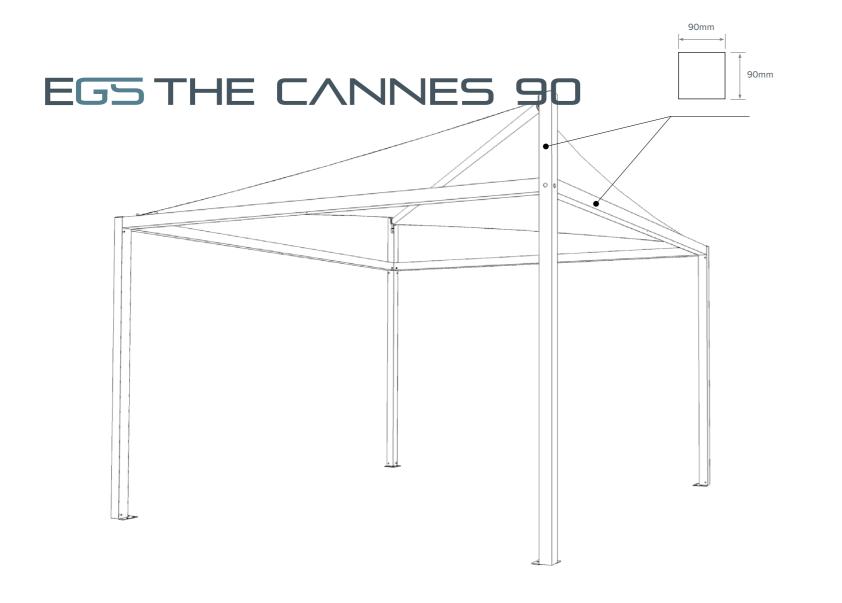

## EGS THE CANNES 90 - DIMENSIONS

| MAX DIMENSIONS |           |           |              |              |
|----------------|-----------|-----------|--------------|--------------|
|                | A<br>(cm) | B<br>(cm) | Htot<br>(cm) | AREA<br>(m²) |
|                | 300       | 300       | 297          | 9            |
| B              | 400       | 400       | 314          | 16           |

Bespoke units can be manufactured at special dimensions so as to enable a precise fit to any space.

Size is no problem – we can build what you need.