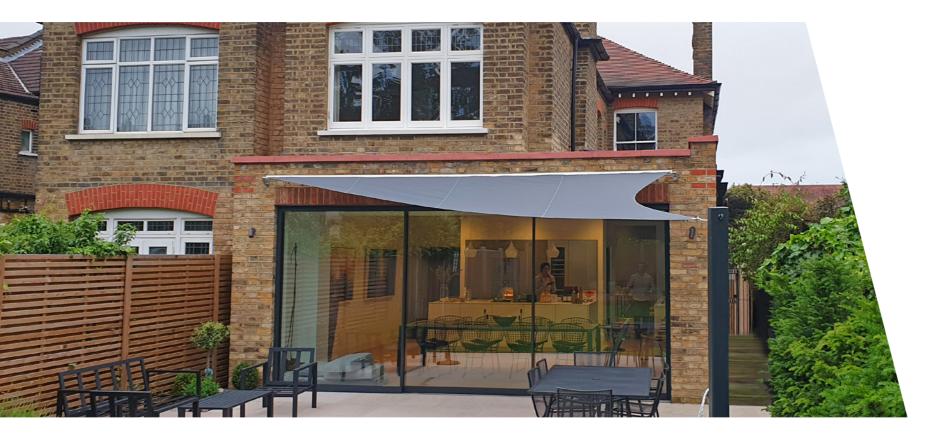

# INTRODUCING THE BIARRITZ RANGE

A wall mounted structural sail system that can be easily withdrawn to the wall to provide ultimate flexibility with regards to coverage being available or not, or if poor weather is expected.

Sizes range from 3 metre wide with a pulled-out dimension of again 3 metres, right up to 6 metres in roller width with a 6-metre overall reach

Bespoke units can be manufactured at special dimensions so as to enable a precise fit to any space. Size is no problem – we can build what you need.