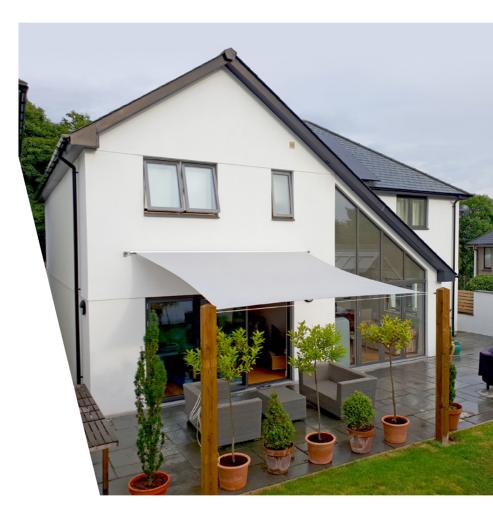

# INTRODUCING THE BIARRITZ RANGE

A wall mounted structural sail system that can be easily withdrawn to the wall to provide ultimate flexibility with regards to coverage being available or not, or if poor weather is expected.

Sizes range from 3 metre wide with a pulled-out dimension of again 3 metres, right up to 6 metres in roller width with a 6-metre overall reach

Bespoke units can be manufactured at special dimensions so as to enable a precise fit to any space. Size is no problem – we can build what you need.