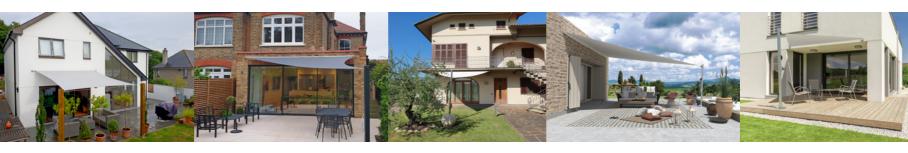

# INTRODUCING THE BIARRITZ RANGE

A wall mounted structural sail system that can be easily withdrawn to the wall to provide ultimate flexibility with regards to coverage being available or not, or if poor weather is expected.

Sizes range from 3 metre wide with a pulled-out dimension of again 3 metres, right up to 6 metres in roller width with a 6-metre overall reach

Bespoke units can be manufactured at special dimensions so as to enable a precise fit to any space. Size is no problem – we can build what you need.