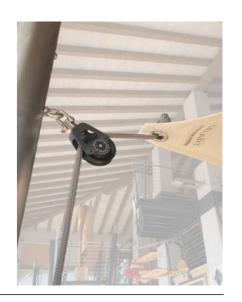

#### STRUCTURE'S VERSIONS

 Tensioning system attached to the wall

Brushed stainless steel AISI 316

- Smooth or textured matt finish

ROOF'S MATERIALS AND COLOURS

Dacron

- More colours available upon request