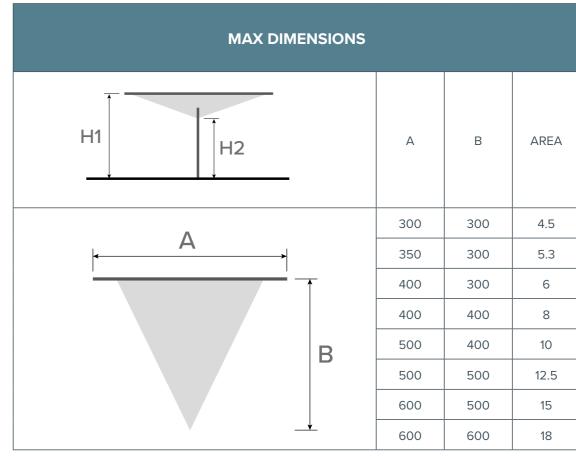

Sizes range from 3 metre wide with a pulled-out dimension of again 3 metres, right up to 6 metres in roller width with a 6-metre overall reach

Bespoke units can be manufactured at special dimensions so as to enable a precise fit to any space. Size is no problem – we can build what you need.

### EGS THE BIARRITZ - DIMENSIONS

Bespoke units can be manufactured at special dimensions so as to enable a precise fit to any space.

Size is no problem – we can build what you need.