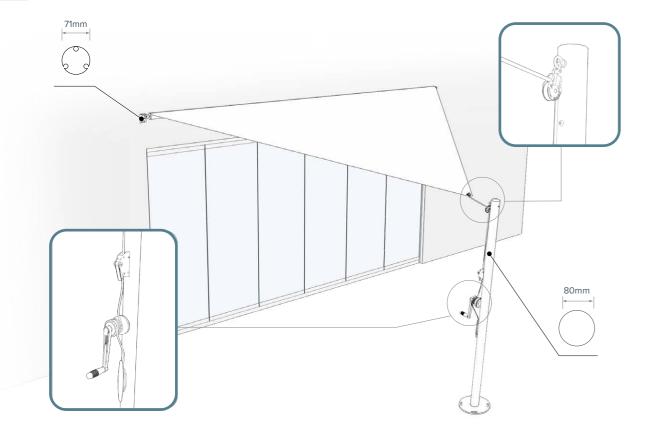

### EGS THE BIARRITZ - DIMENSIONS

Bespoke units can be manufactured at special dimensions so as to enable a precise fit to any space.

Size is no problem – we can build what you need.

#### GROUND ANCHORING

Welded plate