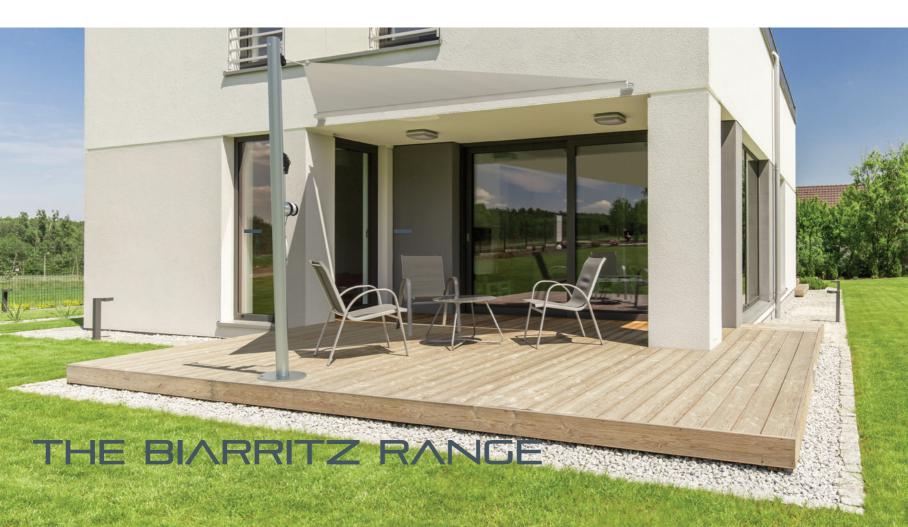

# INTRODUCING THE BIARRITZ RANGE

A wall mounted structural sail system that can be easily withdrawn to the wall to provide ultimate flexibility with regards to coverage being available or not, or if poor weather is expected.

Sizes range from 3 metre wide with a pulled-out dimension of again 3 metres, right up to 6 metres in roller width with a 6-metre overall reach

Bespoke units can be manufactured at special dimensions so as to enable a precise fit to any space. Size is no problem – we can build what you need.