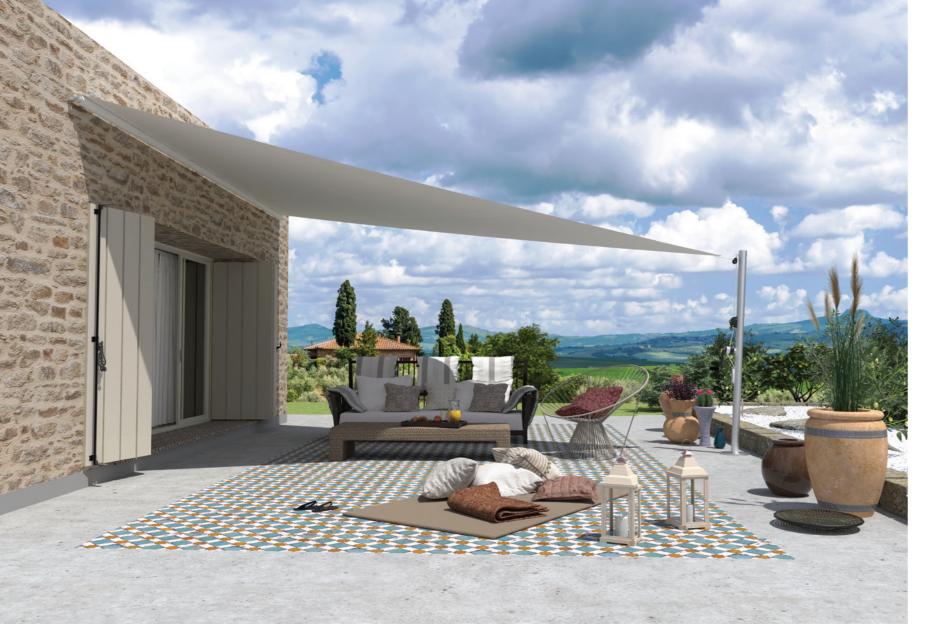

### EGS THE BIARRITZ

TYPE

Shade sail for the garden

#### MATERIALS

- Aluminum
- Stainless steel
- Dacron