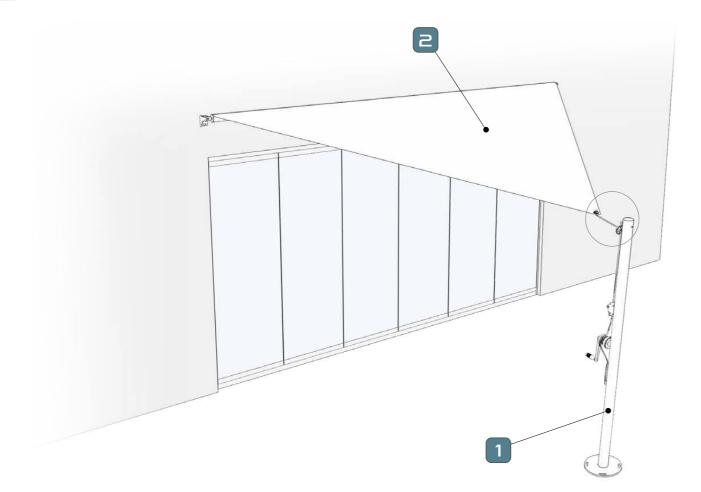

#### STRUCTURE'S VERSIONS

 Tensioning system attached to the wall

Brushed stainless steel AISI 316

- Smooth or textured matt finish

ROOF'S MATERIALS AND COLOURS

Dacron

- More colours available upon request