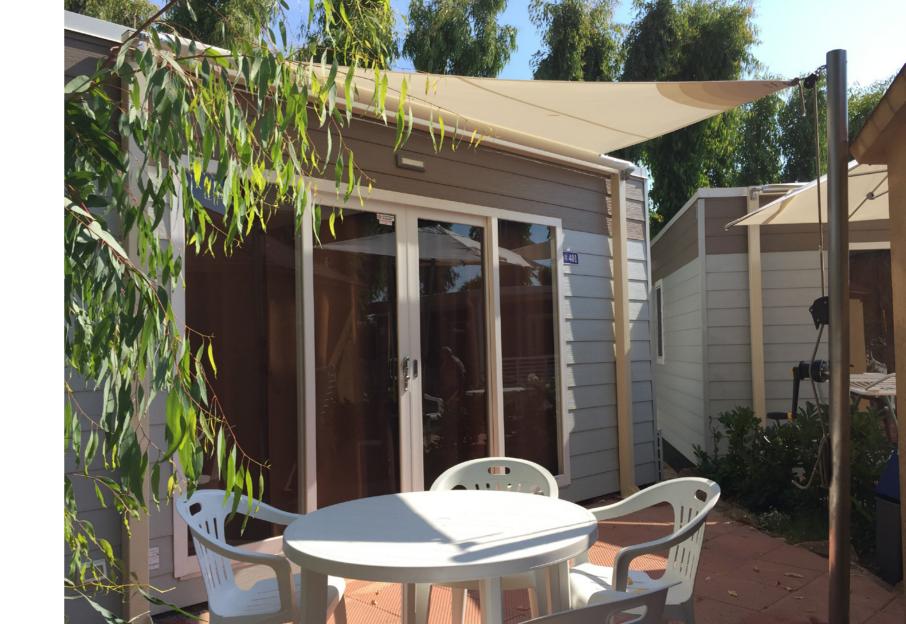

# INTRODUCING THE BIARRITZ RANGE

A wall mounted structural sail system that can be easily withdrawn to the wall to provide ultimate flexibility with regards to coverage being available or not, or if poor weather is expected.

Sizes range from 3 metre wide with a pulled-out dimension of again 3 metres, right up to 6 metres in roller width with a 6-metre overall reach

Bespoke units can be manufactured at special dimensions so as to enable a precise fit to any space. Size is no problem – we can build what you need.