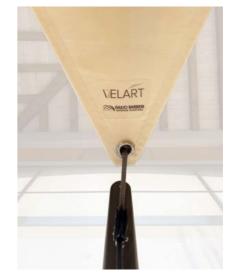

### EGS THE BIARRITZ

TYPE

Shade sail for the garden

#### MATERIALS

- Aluminum
- Stainless steel
- Dacron