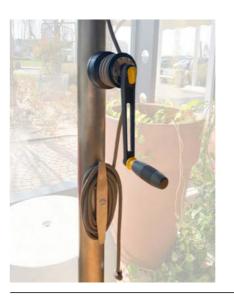

#### STRUCTURE'S VERSIONS

 Tensioning system attached to the wall

Brushed stainless steel AISI 316

- Smooth or textured matt finish

ROOF'S MATERIALS AND COLOURS

Dacron

- More colours available upon request