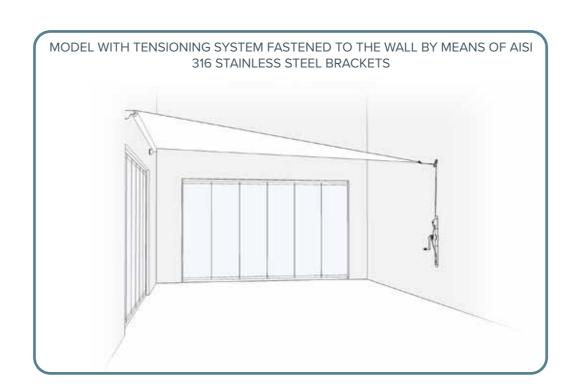

#### STRUCTURE'S VERSIONS

 Tensioning system attached to the wall

Brushed stainless steel AISI 316

- Smooth or textured matt finish

ROOF'S MATERIALS AND COLOURS

Dacron

- More colours available upon request