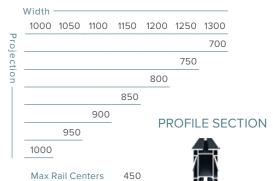

## MAXIMUM DIMENSIONS

| Width - |      |      |                |                                             |                                                  |                                                             |
|---------|------|------|----------------|---------------------------------------------|--------------------------------------------------|-------------------------------------------------------------|
|         | 1050 | 1100 | 1150           | 1200                                        | 1250                                             | 1300                                                        |
|         |      |      |                |                                             |                                                  | 1400                                                        |
|         |      |      |                |                                             | 1500                                             |                                                             |
|         |      |      |                | 1600                                        |                                                  |                                                             |
|         |      |      | 1700           |                                             |                                                  |                                                             |
|         |      | 1800 |                |                                             |                                                  |                                                             |
|         | 1900 |      |                |                                             |                                                  |                                                             |
| 2000    |      |      |                |                                             |                                                  |                                                             |
|         |      | 1900 | 1000 1050 1100 | 1000 1050 1100 1150<br>1700<br>1800<br>1900 | 1000 1050 1100 1150 1200  1600  1700  1800  1900 | 1000 1050 1100 1150 1200 1250  1500  1600  1700  1800  1900 |

450 Max Rail Centers