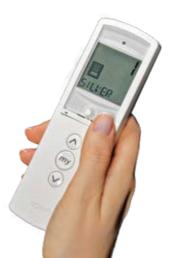

## CONNEXOON

Designed to easily control your product wherever you are in the world, despite the weather changes you can remotely activate your products accordingly.

Compatible with iOS and Android smartphone systems. You can assign multiple functions through created scenarios, you can give a one-touch command.

A Telis 1 - Pure Elegant design that allows you to

**B** Telis 1 - Lounge Elegant design with black color.

■ Telis 1 - Patio IP 66 water-proof feature for

easily control your product.

The standard control unity.

#### MULTI CHANNEL OPTIONS

Telis 1 is remote control with 1 channel, while the Telis 4 has got 5 channels. Telis 4 option is available for Pure, Lounge, Patio, RTS Lounge Roller and RTS Pure Roller.