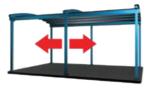

perfect fit, according to the inclination of your product.

## SEPARATE FRONT BEAM B



The separated front beam carries all the weight of the roof without putting any pressure on the gutter. Additionally it is also responsible for carrying awnings and glass

#### VERTICAL BLIND



Horizontal sun rays can be reduced with a vertical blind. It is a full casette awning and the Ferrari Soltis fabric, provides shade without interrupting the view.

## GLASS SYSTEMS



# DETAILS & OPTIONS APPLICATION TYPES & SOLUTIONS

## RAIL POSITIONING









## **MODIFIABILITY**

Allows modifications on the main constructions by changing the main aluminium beam and pillars with steel.



## MIDDLE PILLAR REDUCTION

Provides a flexibility to remove the middle pillars by performing optional system changes.



## PILLAR POSITION CHANGE

Pillars have the ability to shift up to 50 cm according to the structural needs of the Project.





## 5-YEAR WARRANTY

All our products have up to 5 years guarantee for the construction and motor. The electronics and remote controls are guaranteed for 2 years.





**T** 07917 373931 **E** david@gardenspaceltd.co.uk