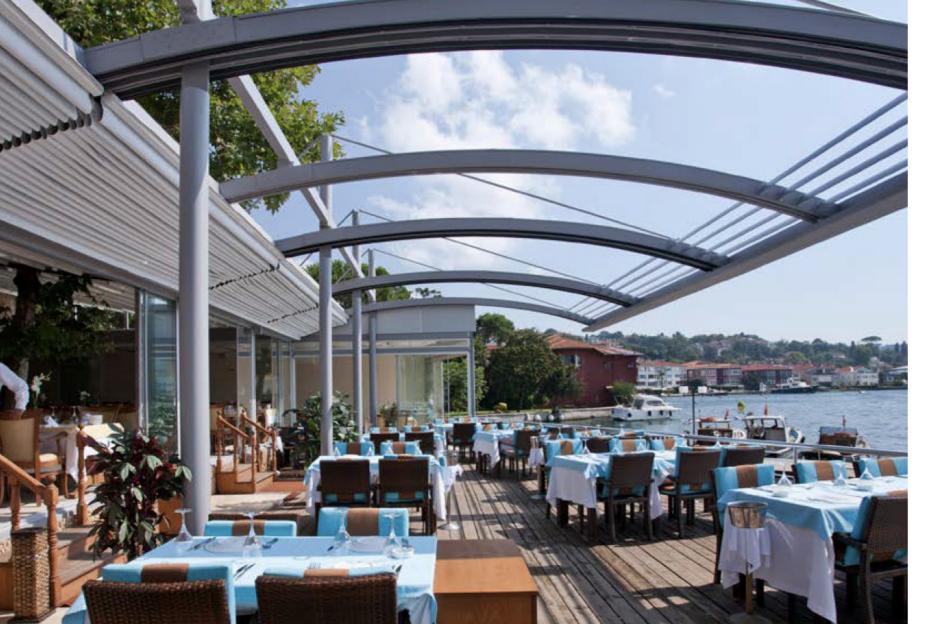

# INTRODUCING THE MARINE

This elegant product is free standing and is a stylish way to enlarge your outdoor living space. The eye-catching nautical design creates a welcoming atmosphere and ensures that you make the best out of your area.

#### MAXIMUM DIMENSIONS

| Width            | 1300 |
|------------------|------|
| Projection       | 1200 |
| Max Rail Centers | 450  |

This elegant product is free standing and is a stylish way to enlarge your outdoor living space. The eye catching nautical design creates a welcoming atmosphere and ensures that you make the best out of your area. The product is usable in all-weather conditions and designed to be used in all four seasons.

## PROFILE SECTIONS

Gutter

Middle Pill (Steel) 15x15

A Front Beam B Rail C Gutter D Back Pillar E Hanging Pipe (Ø 50)-