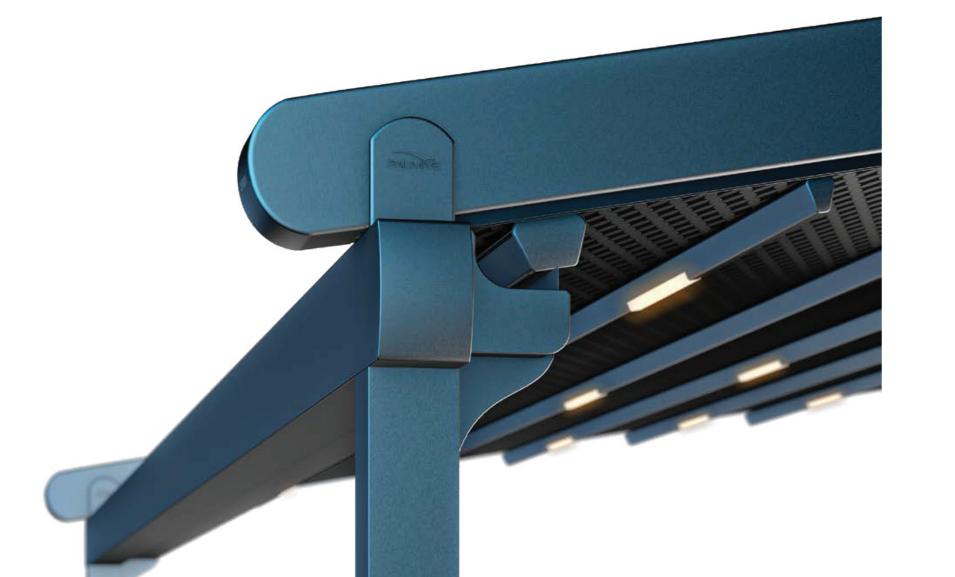

## WATER DRAINAGE & SEALING

The hidden part of the drainage system which was ingeniously integrated inside both beams and pillars makes effortlessly possible the discharge of water.

## DOUBLE ANTI-AIR SYSTEM

This system prevents the wind entering between the ceiling cover, rails and gutter, and creates an airtight space into which the wind cannot enter.

## WATERBLOCK

B This prevents rainwater entering the enclosed area, and leads it directly to the front gutter for perfect water drainage.

Gutter Seal

Back Seal