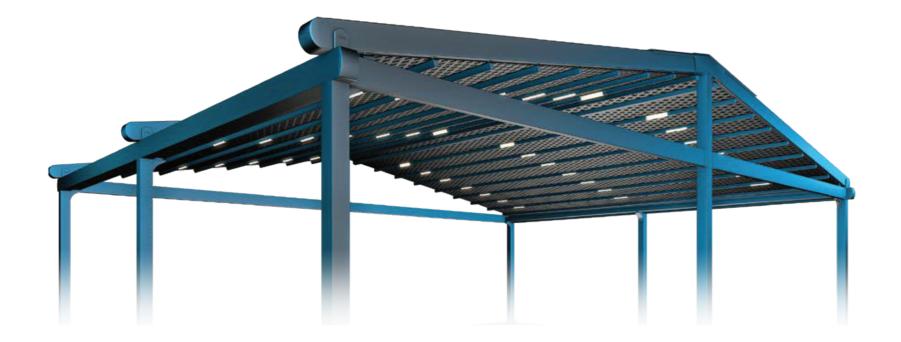

## MAXIMUM DIMENSIONS

## PROFILE SECTIONS

fading and mould.

Rail Type I

Rail Type II 12x15

Silver Plus is a retractable roof system, adapted to aluminium structure. With its clean and

The product is usable according to its User Manual in all-weather conditions and designed to be