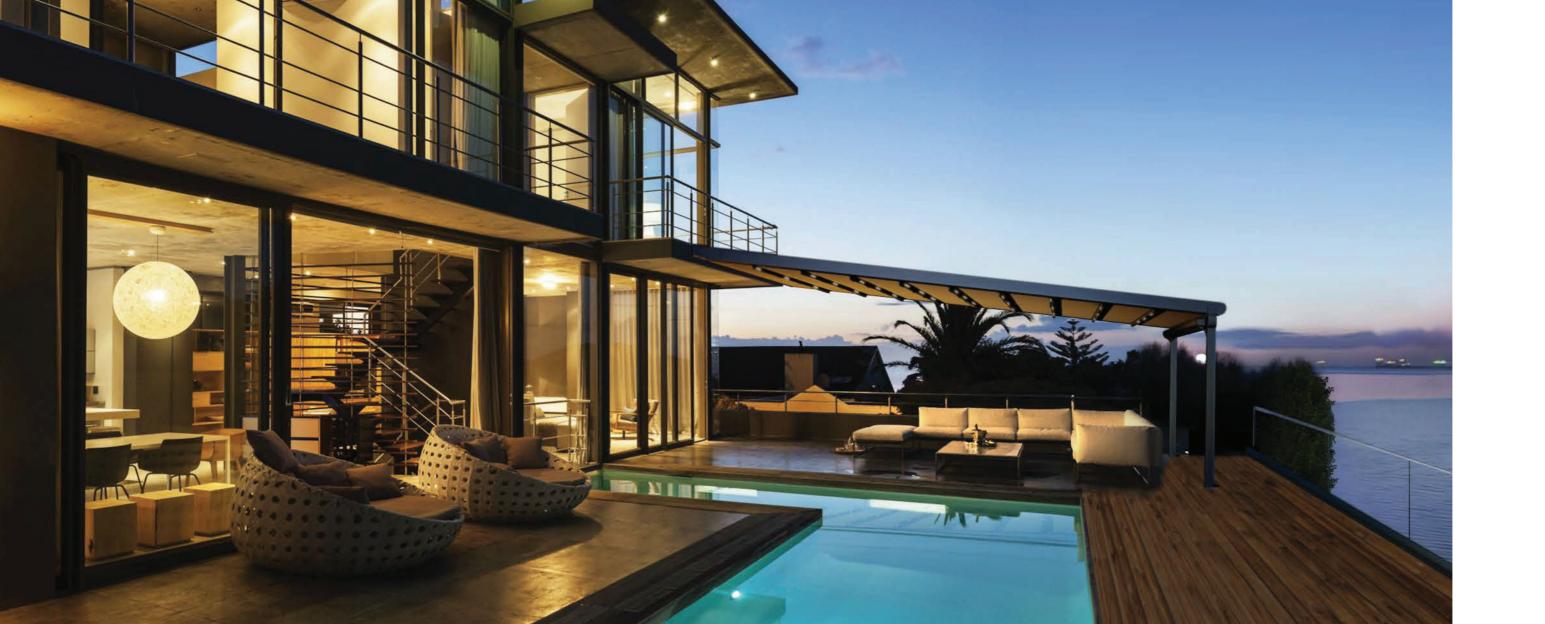

# INTRODUCING THE BRIDGE

An architectural beauty, this freestanding product sets you apart from other establishments, attracting attention and enabling your customers to get the most from their outdoor experience.

#### MAXIMUM DIMENSIONS

| Width            | 1300 |
|------------------|------|
| Projection       | 1200 |
| Max Rail Centers | 400  |

An architectural beauty this free standing product sets you apart from other establishments, attracting attention and enabling your customers to get the most from their outdoor experience.