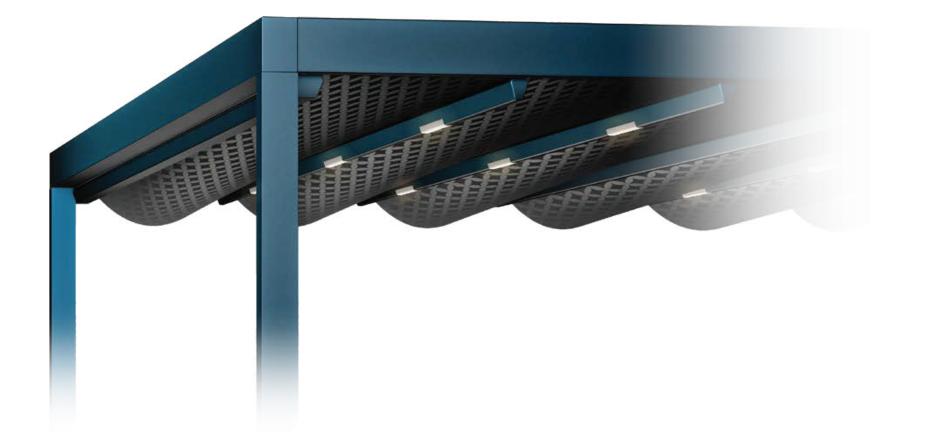

## PROFILE SECTIONS

fading and mould.

Rail Type I

Rail Type II 12x15

Silver Plus is a retractable roof system, adapted to aluminium structure. With its clean and

The product is usable according to its User Manual in all-weather conditions and designed to be

Front Beam

Projection up to 8m Projection between 8 - 10m