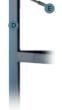

## PROFILE SECTIONS

Back Pillar

A Front Beam B Rail C Gutter D Back Pillar E Hanging Pipe ( Ø 50 )

## PROFILE SECTIONS

Front Beam

A Front Beam B Rail C Gutter D Back Pillar E Hanging Pipe ( Ø 50 ) -

## PROFILE SECTIONS

Front Beam

Gutter

Back Pillar (Steel)

A Front Beam B Rail C Gutter D Back Pillar E Hanging Pipe ( Ø 50 )

## PROFILE SECTIONS

Gutter

Middle Pill (Steel) 15x15

A Front Beam B Rail C Gutter D Back Pillar E Hanging Pipe (Ø 50)-

## **PROFILE SECTIONS**

Front Beam

A Front Beam B Rail C Gutter D Back Pillar E Hanging Pipe ( Ø 50 ) -

## PROFILE SECTIONS

A Front Beam B Rail C Gutter D Back Pillar E Hanging Pipe ( Ø 50 ) -

## PROFILE SECTIONS

(A) Front Beam (B) Rail (C) Gutter (D) Back Pillar (E) Hanging Pipe (Ø 50)