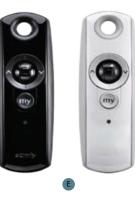

A Telis 1 - Pure Elegant design that allows you to

**B** Telis 1 - Lounge Elegant design with black color.

■ Telis 1 - Patio IP 66 water-proof feature for

easily control your product.

The standard control unity.

#### MULTI CHANNEL OPTIONS

Telis 1 is remote control with 1 channel, while the Telis 4 has got 5 channels. Telis 4 option is available for Pure, Lounge, Patio, RTS Lounge Roller and RTS Pure Roller.