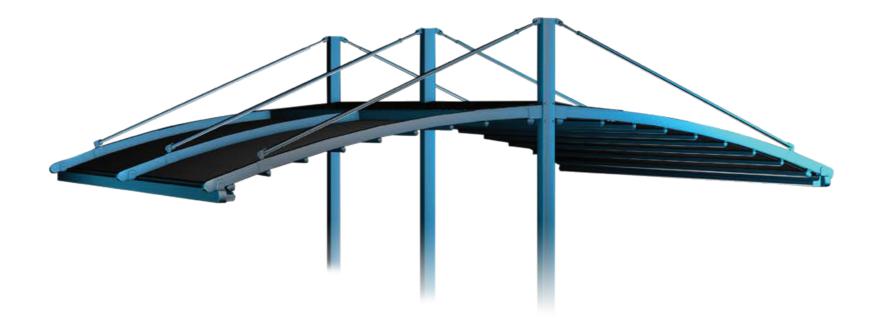

# INTRODUCING THE BRIDGE

An architectural beauty, this freestanding product sets you apart from other establishments, attracting attention and enabling your customers to get the most from their outdoor experience.

#### MAXIMUM DIMENSIONS

| Width            | 1300 |
|------------------|------|
| Projection       | 1200 |
| Max Rail Centers | 400  |

An architectural beauty this free standing product sets you apart from other establishments, attracting attention and enabling your customers to get the most from their outdoor experience.