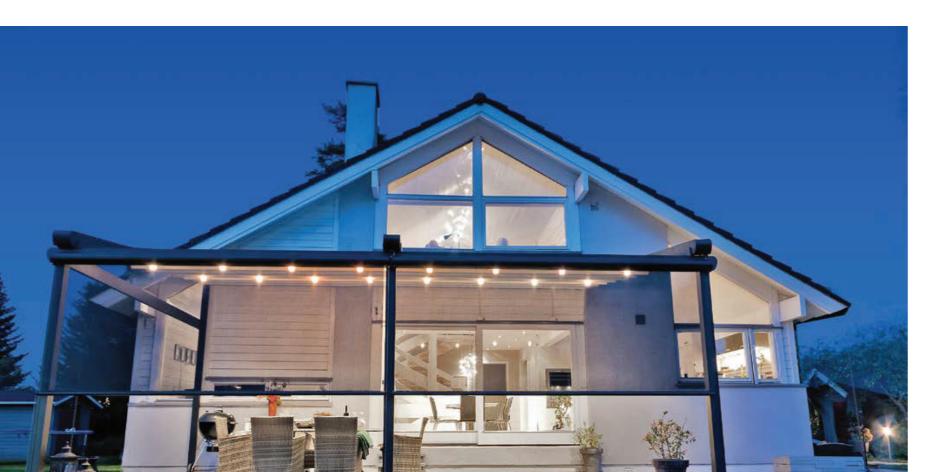

# INTRODUCING THE SILVER

With its clean lines and modern design, Silver is an unobtrusive yet stylish way to get the best out of your outdoor area, distinguishing itself from other establishments in the neighbourhood.