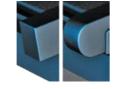

## PROFILE CAP CHOICES

Give a personal touch to your pergola by choosing from a rounded or straight ended cap.