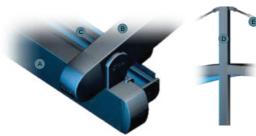

## PROFILE SECTIONS

fading and mould.

Rail Type I

Rail Type II 12x15

Silver Plus is a retractable roof system, adapted to aluminium structure. With its clean and

The product is usable according to its User Manual in all-weather conditions and designed to be

Front Beam

Projection up to 8m Projection between 8 - 10m