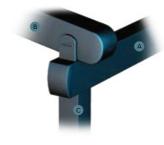

## PROFILE SECTIONS

Back Pillar

A Front Beam B Rail C Gutter D Back Pillar E Hanging Pipe ( Ø 50 )

## PROFILE SECTIONS

Front Beam

A Front Beam B Rail C Gutter D Back Pillar E Hanging Pipe ( Ø 50 ) -

## PROFILE SECTIONS

Front Beam

Gutter

Back Pillar (Steel)

A Front Beam B Rail C Gutter D Back Pillar E Hanging Pipe ( Ø 50 )

## PROFILE SECTIONS

Gutter

Middle Pill (Steel) 15x15

A Front Beam B Rail C Gutter D Back Pillar E Hanging Pipe (Ø 50)-

## **PROFILE SECTIONS**

Front Beam

A Front Beam B Rail C Gutter D Back Pillar E Hanging Pipe ( Ø 50 ) -

## PROFILE SECTIONS

A Front Beam B Rail C Gutter D Back Pillar E Hanging Pipe ( Ø 50 ) -

## PROFILE SECTIONS

(A) Front Beam (B) Rail (C) Gutter (D) Back Pillar (E) Hanging Pipe (Ø 50)