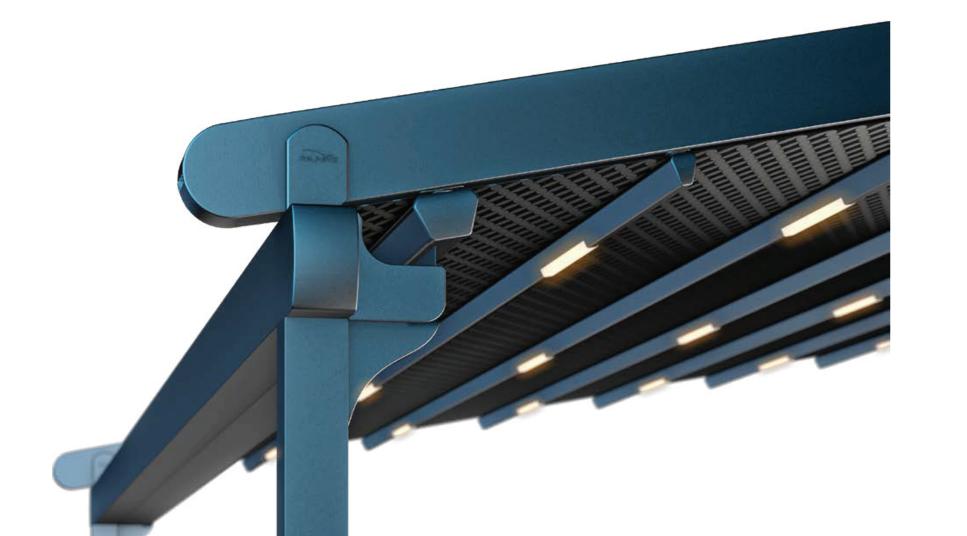

# INTRODUCING THE SILVER

With its clean lines and modern design, Silver is an unobtrusive yet stylish way to get the best out of your outdoor area, distinguishing itself from other establishments in the neighbourhood.

## PROFILE SECTIONS

fading and mould.

Rail Type I

Rail Type II 12x15

Silver Plus is a retractable roof system, adapted to aluminium structure. With its clean and

The product is usable according to its User Manual in all-weather conditions and designed to be

Each of our products is hand crafted and in itself unique, and from ceiling cover to construction

modern design, Silver Plus adds value to your outdoor areas.

with options of Exlusive Fabric Profiles and Exclusive 3 Axis Lightings.

controlled by a remote control or with a remote controlled dimmer function.

closing the sides with different kinds of enclosures.

to the ceiling cover which moves together with it.

material, you can completely customize your products.