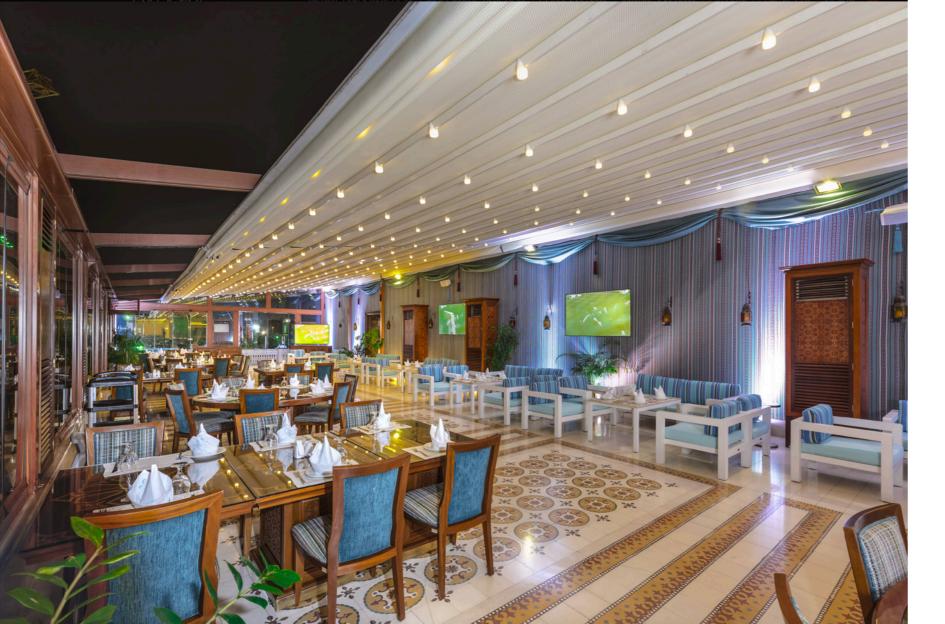

## DIMMABLE LED LIGHT

Depending on whether you want strong practical lighting, or an atmospheric dimmed ambience, you can choose between the Spot Lights with EGS's 3-Lens LED Technology, 6-Lens Linear LED lights or 3 Axis 6-Lens LED lights.

You can dim the lights directly from your Remote Control or Smart Phones.