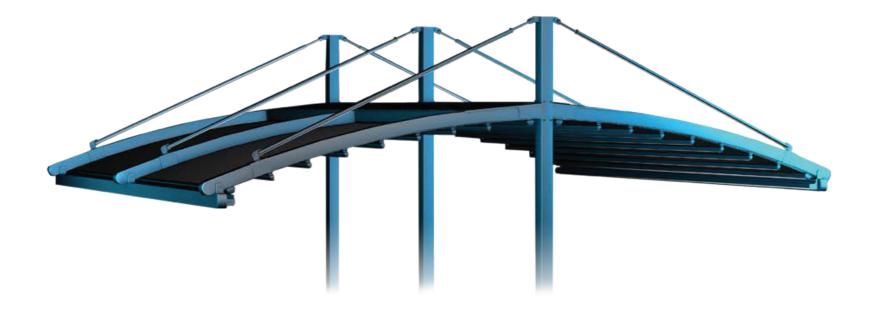

# INTRODUCING THE BRIDGE

An architectural beauty, this freestanding product sets you apart from other establishments, attracting attention and enabling your customers to get the most from their outdoor experience.

#### MAXIMUM DIMENSIONS

| Width            | 1300 |
|------------------|------|
| Projection       | 1200 |
| Max Rail Centers | 400  |

An architectural beauty this free standing product sets you apart from other establishments, attracting attention and enabling your customers to get the most from their outdoor experience.