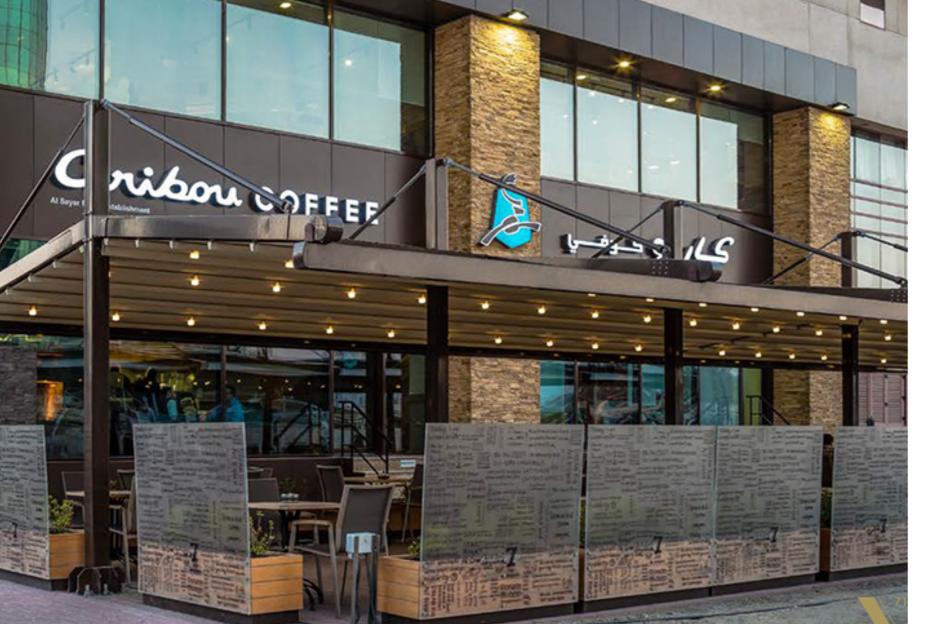

# INTRODUCING THE BRIDGE

An architectural beauty, this freestanding product sets you apart from other establishments, attracting attention and enabling your customers to get the most from their outdoor experience.

## THE BRIDGE PLUS

#### MAXIMUM DIMENSIONS

| Width            | 1300 |
|------------------|------|
| Projection       | 1200 |
| Max Rail Centers | 400  |

An architectural beauty this free standing product sets you apart from other establishments, attracting attention and enabling your customers to get the most from their outdoor experience.