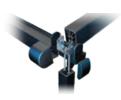

## DOUBLE ANTI-AIR SYSTEM

This system prevents the wind entering between the ceiling cover, rails and gutter, and creates an airtight space into which the wind cannot enter.