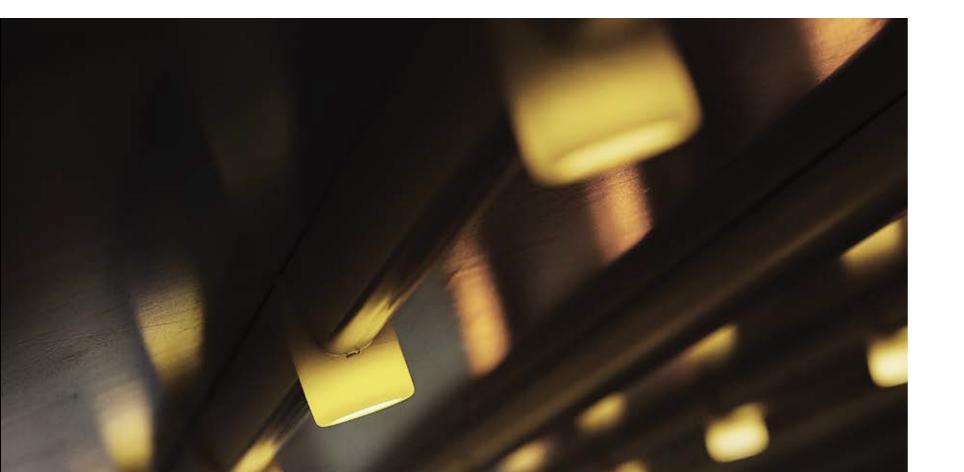

# DETAILS & OPTIONS

LINEAR LIGHT

SPOT LIGHT

## DIMMABLE LED LIGHT

Depending on whether you want strong practical lighting, or an atmospheric dimmed ambience, you can choose between the Spot Lights with EGS's 3-Lens LED Technology, 6-Lens Linear LED lights or 3 Axis 6-Lens LED lights.

You can dim the lights directly from your Remote Control or Smart Phones.