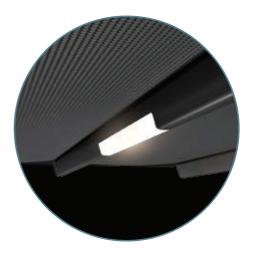

# DETAILS & OPTIONS

LINEAR LIGHT

SPOT LIGHT

## DIMMABLE LED LIGHT

Depending on whether you want strong practical lighting, or an atmospheric dimmed ambience, you can choose between the Spot Lights with EGS's 3-Lens LED Technology, 6-Lens Linear LED lights or 3 Axis 6-Lens LED lights.