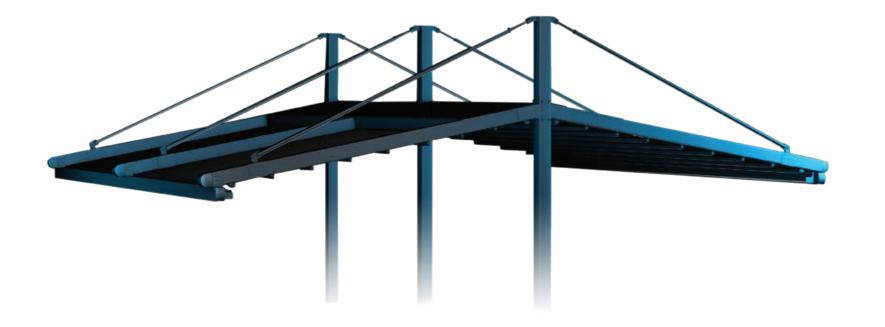

# INTRODUCING THE BRIDGE

An architectural beauty, this freestanding product sets you apart from other establishments, attracting attention and enabling your customers to get the most from their outdoor experience.

## THE BRIDGE PLUS

#### MAXIMUM DIMENSIONS

| Width            | 1300 |
|------------------|------|
| Projection       | 1200 |
| Max Rail Centers | 400  |

An architectural beauty this free standing product sets you apart from other establishments, attracting attention and enabling your customers to get the most from their outdoor experience.