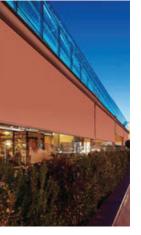

#### VERTICAL BLIND

Horizontal sun rays can be reduced with a vertical blind. It is a full casette awning and the Ferrari Soltis fabric, provides shade without interrupting the view.