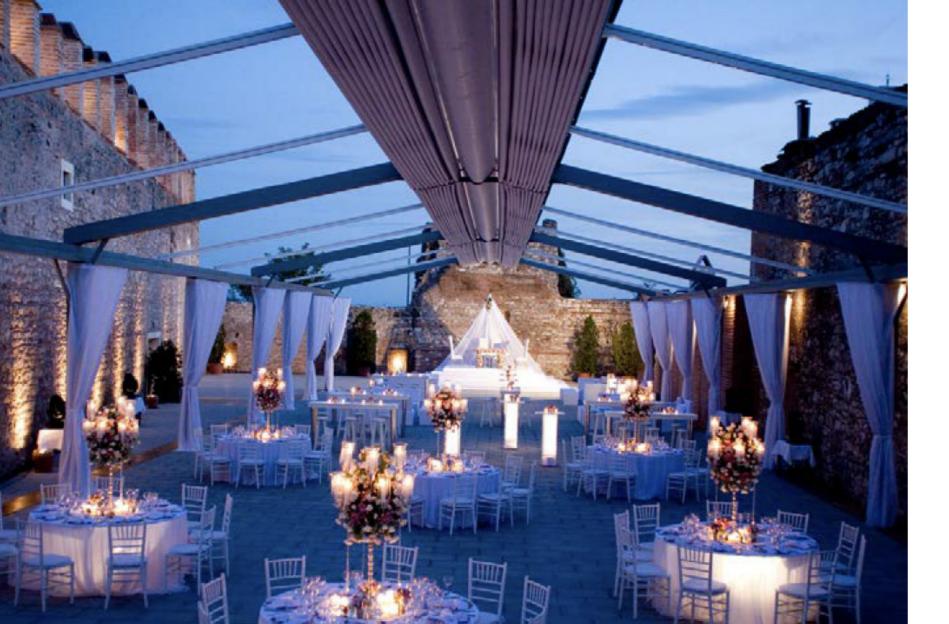

# INTRODUCING THE SILVER

With its clean lines and modern design, Silver is an unobtrusive yet stylish way to get the best out of your outdoor area, distinguishing itself from other establishments in the neighbourhood.

## THE SILVER PLUS