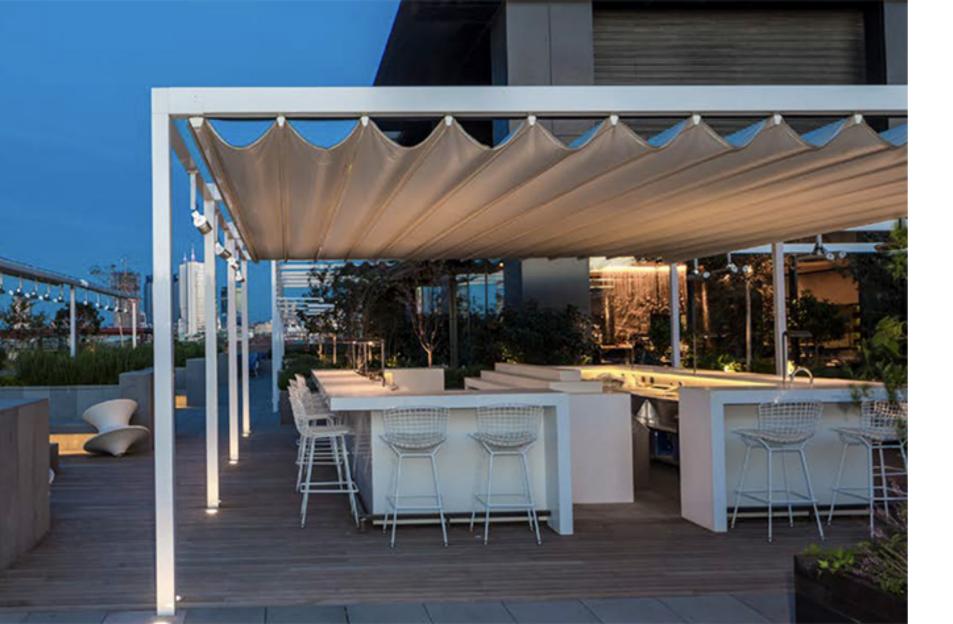

# INTRODUCING THE SILVER

With its clean lines and modern design, Silver is an unobtrusive yet stylish way to get the best out of your outdoor area, distinguishing itself from other establishments in the neighbourhood.

## THE SILVER PLUS

Each of our products is hand crafted and in itself unique, and from ceiling cover to construction

modern design, Silver Plus adds value to your outdoor areas.

with options of Exlusive Fabric Profiles and Exclusive 3 Axis Lightings.