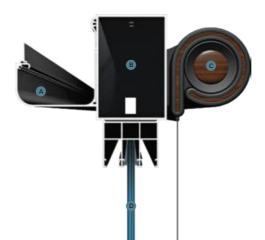

## DIMMABLE LED LIGHT

Depending on whether you want strong practical lighting, or an atmospheric dimmed ambience, you can choose between the Spot Lights with EGS's 3-Lens LED Technology, 6-Lens Linear LED lights or 3 Axis 6-Lens LED lights.

You can dim the lights directly from your Remote Control or Smart Phones.