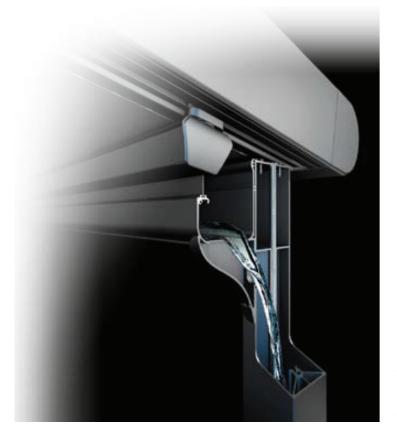

## WATER DRAINAGE & SEALING

The hidden part of the drainage system which was ingeniously integrated inside both beams and pillars makes effortlessly possible the discharge of water.

## DOUBLE ANTI-AIR SYSTEM

This system prevents the wind entering between the ceiling cover, rails and gutter, and creates an airtight space into which the wind cannot enter.

## WATERBLOCK

B This prevents rainwater entering the enclosed area, and leads it directly to the front gutter for perfect water drainage.

Gutter Seal

Back Seal