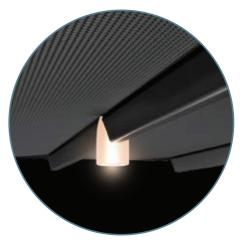

# DETAILS & OPTIONS

LINEAR LIGHT

SPOT LIGHT

## DIMMABLE LED LIGHT

Depending on whether you want strong practical lighting, or an atmospheric dimmed ambience, you can choose between the Spot Lights with EGS's 3-Lens LED Technology, 6-Lens Linear LED lights or 3 Axis 6-Lens LED lights.