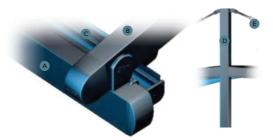

## HIDDEN ASSEMBLY DETAILS

Plus and Compact series provide a clean surface and perfect view by concealing all connection details made with stainless steel screws and