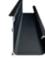

## PROFILE SECTIONS

fading and mould.

Rail Type I

Rail Type II 12x15

Silver Plus is a retractable roof system, adapted to aluminium structure. With its clean and

The product is usable according to its User Manual in all-weather conditions and designed to be

Front Beam

Projection up to 8m Projection between 8 - 10m