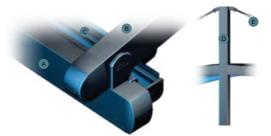

u need.

EGS presents a wide range of ceiling covers, with a selection of colours, materials and patterns which are imported from Europe and U.S, with 5 years quaranty against fading and mould.

EGS is proud the present the Exclusive Fabric Collection with unique patterns and colors, with options of Exlusive Fabric Profiles and Exclusive 3 Axis Lightings.

Lighting systems can be adapted to the ceiling cover which moves together with it.

The Spot Lights, Linear Lights or 3 Axis Lights are installed on the aluminium profiles and can be controlled by a remote control or with a remote controlled dimmer function.

Each of our products is hand crafted and in itself unique, and from ceiling cover to the construction material you can completely customize your products.

## **PROFILE SECTIONS**









Front Beam









A Front Beam B Rail C Gutter D Back Pillar E Hanging Pipe ( Ø 50 ) -



# INTRODUCING THE BRIDGE

An architectural beauty, this freestanding product sets you apart from other establishments, attracting attention and enabling your customers to get the most from their outdoor experience.



## THE BRIDGE PLUS

#### MAXIMUM DIMENSIONS

| Width            | 1300 |
|------------------|------|
| Projection       | 1200 |
| Max Rail Centers | 400  |

An architectural beauty this free standing product sets you apart from other establishments, attracting attention and enabling your customers to get the most from their outdoor experience.

The product is usable according to its User Manual in all-weather conditions and designed to be used in all four seasons.

EGS present