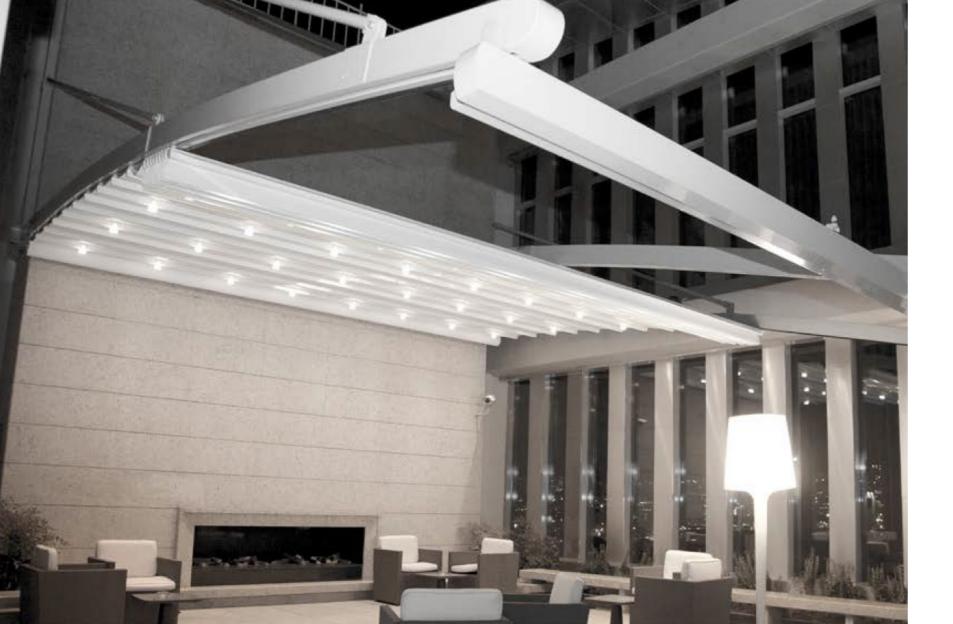

# INTRODUCING THE SILVER

With its clean lines and modern design, Silver is an unobtrusive yet stylish way to get the best out of your outdoor area, distinguishing itself from other establishments in the neighbourhood.

## MAXIMUM DIMENSIONS

Each of our products is hand crafted and in itself unique, and from ceiling cover to construction

modern design, Silver Plus adds value to your outdoor areas.

with options of Exlusive Fabric Profiles and Exclusive 3 Axis Lightings.

controlled by a remote control or with a remote controlled dimmer function.

closing the sides with different kinds of enclosures.

to the ceiling cover which moves together with it.

material, you can completely customize your products.