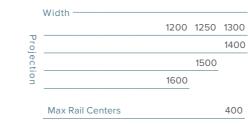

## MAXIMUM DIMENSIONS

| Width - |      |      |                |                                             |                                                  |                                                             |
|---------|------|------|----------------|---------------------------------------------|--------------------------------------------------|-------------------------------------------------------------|
|         | 1050 | 1100 | 1150           | 1200                                        | 1250                                             | 1300                                                        |
|         |      |      |                |                                             |                                                  | 1400                                                        |
|         |      |      |                |                                             | 1500                                             |                                                             |
|         |      |      |                | 1600                                        |                                                  |                                                             |
|         |      |      | 1700           |                                             |                                                  |                                                             |
|         |      | 1800 |                |                                             |                                                  |                                                             |
|         | 1900 |      |                |                                             |                                                  |                                                             |
| 2000    |      |      |                |                                             |                                                  |                                                             |
|         |      | 1900 | 1000 1050 1100 | 1000 1050 1100 1150<br>1700<br>1800<br>1900 | 1000 1050 1100 1150 1200  1600  1700  1800  1900 | 1000 1050 1100 1150 1200 1250  1500  1600  1700  1800  1900 |

450 Max Rail Centers