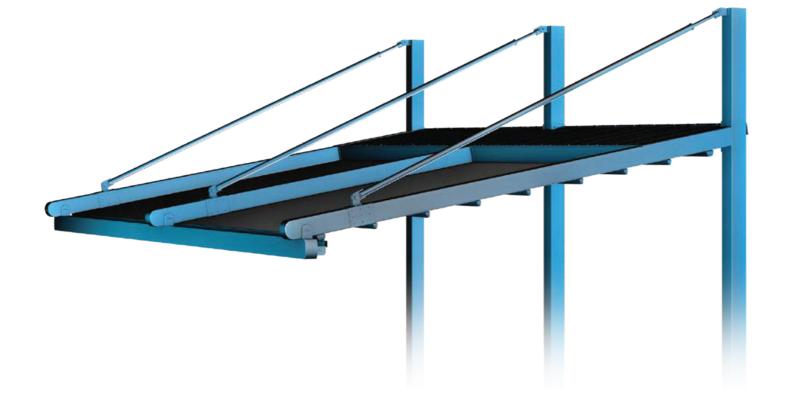

## MAXIMUM DIMENSIONS

Front Beam

Projection up to 8m Projection between 8 - 10m