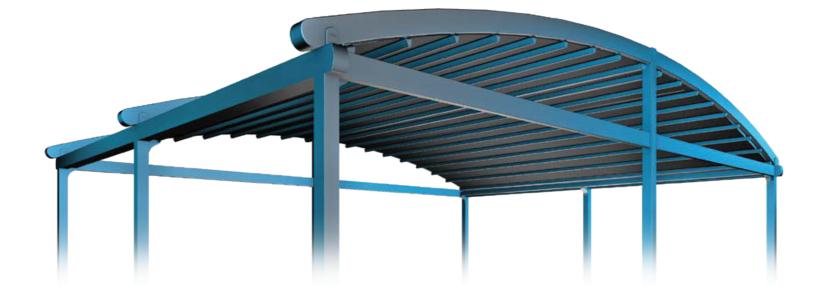

## INTRODUCING THE COSMO

This attractive product with its elegant finish and clean lines allows uninterrupted interior climate control throughout the seasons. With Cosmo you can experience the warm sunshine of spring, or the golden light of autumn exactly the way you want it!

## THE COSMO

Cosmo is an indispensable product, if there is an existing curved construction, which allows uninterrupted interior climate control throughout the seasons.

EGS presents a wide range of ceiling covers, with a selection of colours, material (such as PVC, fabric) and patterns which are imported from Europe and U.S, with 5 years guaranty against fading and mould.