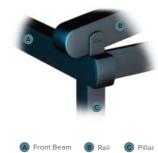

# INTRODUCING THE SILVER

With its clean lines and modern design, Silver is an unobtrusive yet stylish way to get the best out of your outdoor area, distinguishing itself from other establishments in the neighbourhood.



## THE SILVER PLUS

## MAXIMUM DIMENSIONS



## PROFILE SECTIONS





fading and mould.

Rail Type I



Rail Type II 12x15



Silver Plus is a retractable roof system, adapted to aluminium structure. With its clean and

The product is usable according to its User Manual in all-weather conditions and designed to be

used in all four seasons. If desired the product can be made into retractable winter garden by

PVC, fabric) and patterns which are imported from Europe and U.S, with 5 years guaranty against

EGS presents a wide range of ceiling covers, with a selection of colours, materials, (such as

EGS is proud the present the Exclusive Fabric Collection with unique patterns and colors,

The entire drainage system is integrated into the structure and lighting systems can be adapted

The Spot Lights, Linear Lights or 3 Axis Lights are installed on the alum