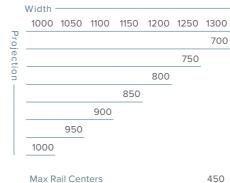

## MAXIMUM DIMENSIONS

| Width - |      |      |                |                                             |                                                  |                                                             |
|---------|------|------|----------------|---------------------------------------------|--------------------------------------------------|-------------------------------------------------------------|
|         | 1050 | 1100 | 1150           | 1200                                        | 1250                                             | 1300                                                        |
|         |      |      |                |                                             |                                                  | 1400                                                        |
|         |      |      |                |                                             | 1500                                             |                                                             |
|         |      |      |                | 1600                                        |                                                  |                                                             |
|         |      |      | 1700           |                                             |                                                  |                                                             |
|         |      | 1800 |                |                                             |                                                  |                                                             |
|         | 1900 |      |                |                                             |                                                  |                                                             |
| 2000    |      |      |                |                                             |                                                  |                                                             |
|         |      | 1900 | 1000 1050 1100 | 1000 1050 1100 1150<br>1700<br>1800<br>1900 | 1000 1050 1100 1150 1200  1600  1700  1800  1900 | 1000 1050 1100 1150 1200 1250  1500  1600  1700  1800  1900 |

450 Max Rail Centers