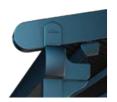

## PROFILE CAP CHOICES

Give a personal touch to your pergola by choosing from a rounded or straight ended cap.