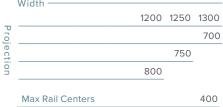

## MAXIMUM DIMENSIONS

| Width - |      |      |                |                                             |                                                  |                                                             |
|---------|------|------|----------------|---------------------------------------------|--------------------------------------------------|-------------------------------------------------------------|
|         | 1050 | 1100 | 1150           | 1200                                        | 1250                                             | 1300                                                        |
|         |      |      |                |                                             |                                                  | 1400                                                        |
|         |      |      |                |                                             | 1500                                             |                                                             |
|         |      |      |                | 1600                                        |                                                  |                                                             |
|         |      |      | 1700           |                                             |                                                  |                                                             |
|         |      | 1800 |                |                                             |                                                  |                                                             |
|         | 1900 |      |                |                                             |                                                  |                                                             |
| 2000    |      |      |                |                                             |                                                  |                                                             |
|         |      | 1900 | 1000 1050 1100 | 1000 1050 1100 1150<br>1700<br>1800<br>1900 | 1000 1050 1100 1150 1200  1600  1700  1800  1900 | 1000 1050 1100 1150 1200 1250  1500  1600  1700  1800  1900 |

450 Max Rail Centers