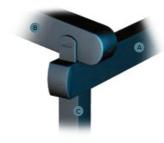

## PROFILE SECTIONS

A Front Beam B Rail C Gutter D Back Pillar E Hanging Pipe ( Ø 50 ) -

## PROFILE SECTIONS

(A) Front Beam (B) Rail (C) Gutter (D) Back Pillar (E) Hanging Pipe (Ø 50)