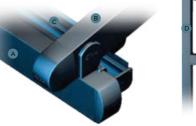

## PROFILE SECTIONS

fading and mould.

Rail Type I

Rail Type II 12x15

Silver Plus is a retractable roof system, adapted to aluminium structure. With its clean and

The product is usable according to its User Manual in all-weather conditions and designed to be

Front Beam

Projection up to 8m Projection between 8 - 10m