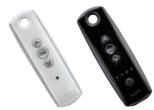

A Telis 1 - Pure Elegant design that allows you to

**B** Telis 1 - Lounge Elegant design with black color.

■ Telis 1 - Patio IP 66 water-proof feature for

easily control your product.

The standard control unity.

#### MULTI CHANNEL OPTIONS

Telis 1 is remote control with 1 channel, while the Telis 4 has got 5 channels. Telis 4 option is available for Pure, Lounge, Patio, RTS Lounge Roller and RTS Pure Roller.