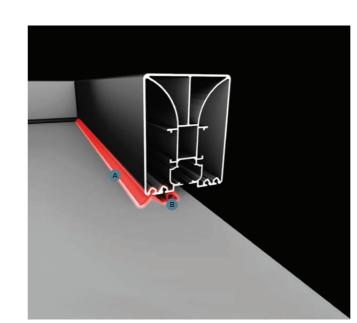

## WATER DRAINAGE & SEALING

The hidden part of the drainage system which was ingeniously integrated inside both beams and pillars makes effortlessly possible the discharge of water.

## WATERBLOCK

B This prevents rainwater entering the enclosed area, and leads it directly to the front gutter for perfect water drainage.

Gutter Seal

Back Seal

## RAIN GUTTER (A)

The gutter with its height adjustment feature, provides the anti-air system, in different positions to ensure a perfect fit, according to the inclination of your product.

## SEPARATE FRONT BEAM B

The separated front beam carries all the weight of the roof without putting any pressure on the gutter. Additionally it is also responsible for carrying awnings and glass