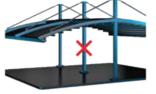

TER (A)



The gutter with its height adjustment feature, provides the anti-air system, in different positions to ensure a perfect fit, according to the inclination of your product.

## SEPARATE FRONT BEAM B



The separated front beam carries all the weight of the roof without putting any pressure on the gutter. Additionally it is also responsible for carrying awnings and glass

#### VERTICAL BLIND



Horizontal sun rays can be reduced with a vertical blind. It is a full casette awning and the Ferrari Soltis fabric, provides shade without interrupting the view.

## GLASS SYSTEMS



# DETAILS & OPTIONS APPLICATION TYPES & SOLUTIONS

## RAIL POSITIONING









## **MODIFIABILITY**

Allows modifications on the main constructions by changing the main aluminium beam and pillars with steel.



## MIDDLE PILLAR REDUCTION

Provides a flexibility to remove the middle pillars by performing optional system changes.



## PILLAR POSITION CHANGE

Pillars have the ability to shift up to 50 cm according to the structural needs of the Project.





## 5-YEAR WARRANTY

All our products have up to 5 years guarantee for the construction and motor. The electronics and remote controls are guaranteed for 2 years.





**T** 07917 373931 **E** david@gardenspaceltd.co.uk