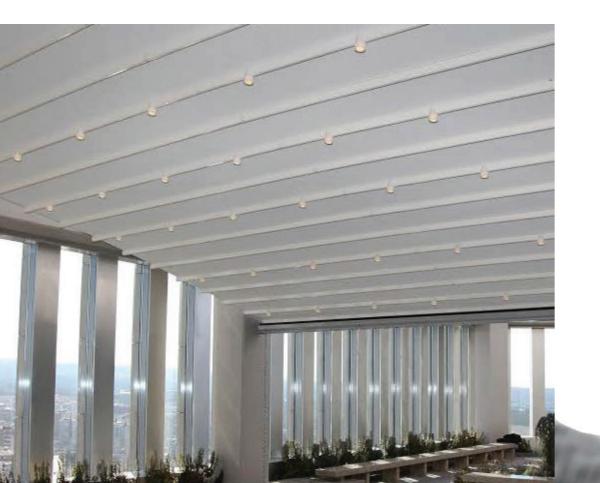

# DETAILS & OPTIONS

LINEAR LIGHT

SPOT LIGHT

## DIMMABLE LED LIGHT

Depending on whether you want strong practical lighting, or an atmospheric dimmed ambience, you can choose between the Spot Lights with EGS's 3-Lens LED Technology, 6-Lens Linear LED lights or 3 Axis 6-Lens LED lights.