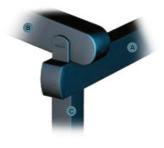

## PROFILE SECTIONS

fading and mould.

Rail Type I

Rail Type II 12x15

Silver Plus is a retractable roof system, adapted to aluminium structure. With its clean and

The product is usable according to its User Manual in all-weather conditions and designed to be