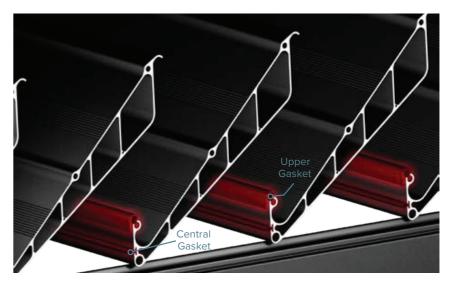

### MULTI SEALING SYSTEM

Synchronized moving panels simultaneously presses the gaskets located on the integrated beams and thus ensure maximum insulation during the closing movement.

Gasko

### Panel Interlock

Thanks to the synchronous closing movement of the panels, the gaskets on the panels are clamped together at the same time and a complete insulation is provided between the panels.