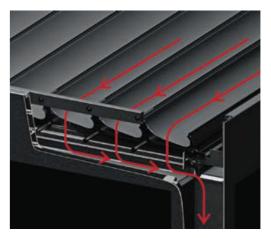

# DETAILS & OPTIONS

The integrated beam is the main carcass of the whole Skyroof system. All loads are shared equally to its structure. It also features as integrated gutter for drainage system.

#### **Distribution Pieces**

The distribution pieces route and accelerate the water through the pillars.

#### Water Blocking Barrier

The barrier blocks water to run inside the air tunnels.

#### Integrated Drainage System

The hidden section of the drainage system is ingeniously integrated.

Specially designed aluminum panels guide the water through integrated gutters on all sides.

Water evacuates from the pillar.