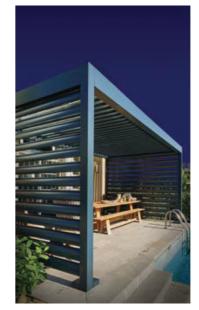

### SKYROOF PRESTIGE

#### **Retraction Movement**

The retractable ceiling of Skyroof Prestige provides an open roof space of %79 of the total covered area, due to the synchronised movement of the creatively designed panels.

#### Synchronized Panel Movement

This special synchronized movement is the newest technological system, allowing simultaneous retraction of all panels.