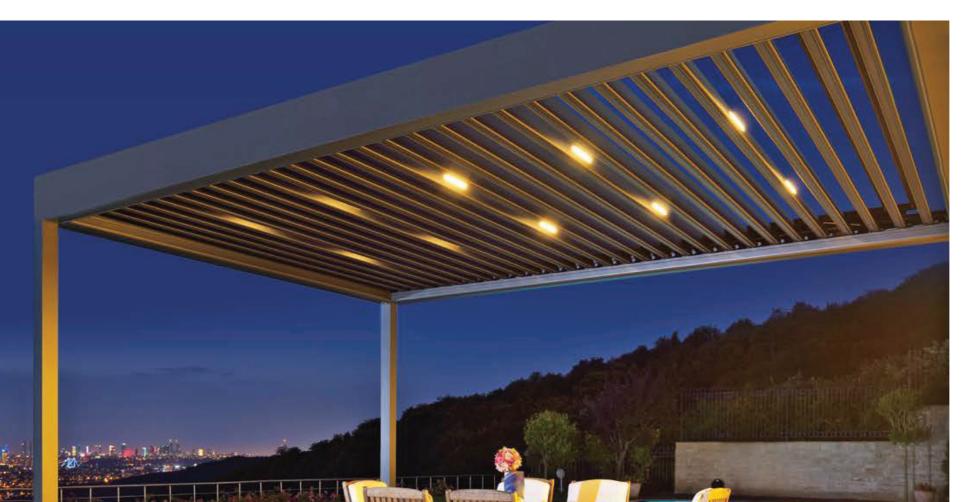

### INNOVATIVE PANEL ROTATION

The motorized roof consists of rotatable aluminium panels. Palmiye's revolutionary design allows the panels at any angle up to 120 degrees seamlessly manner.

#### **End-Point-Centered Rotation**

This special rotating technology with its distinguished features provides many advantages like integrity, stability and sealing by means of end-point-centered operating structure and high pressured power system.

#### LINEAR LIGHTING

> LED lightings are modules are positioned into the blades. > Plus series only.