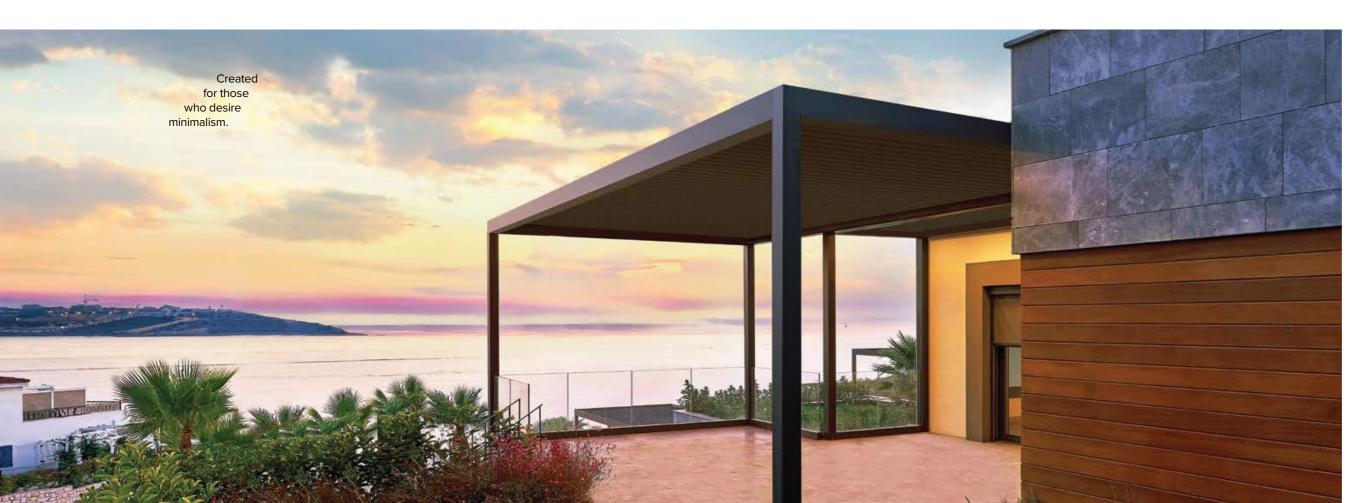

### SKYROOF PRESTIGE

#### **Retraction Movement**

The retractable ceiling of Skyroof Prestige provides an open roof space of %79 of the total covered area, due to the synchronised movement of the creatively designed panels.

## SKYROOF PLUS

The Plus series are perfect choice in all weather conditions. It's strong, it's powerful, it's multifunctional, it's modular to cover large areas.