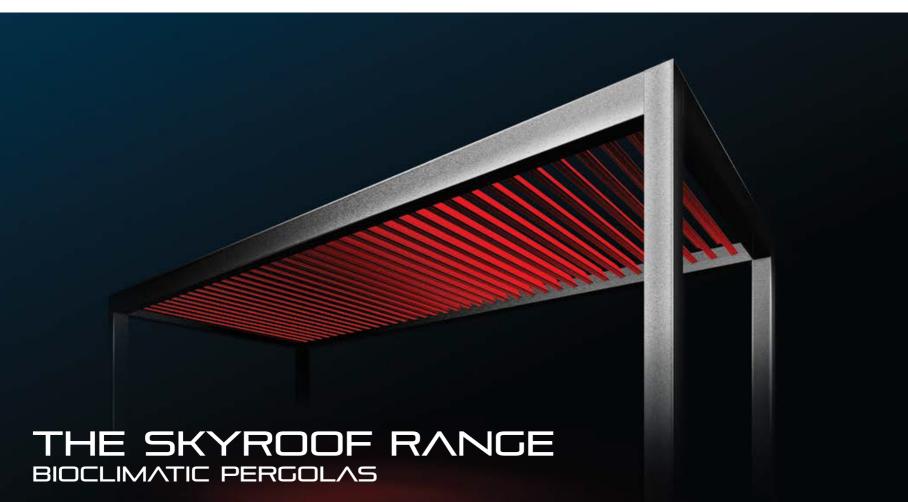

#### **Retraction Movement**

The retractable ceiling of Skyroof Prestige provides an open roof space of %79 of the total covered area, due to the synchronised movement of the creatively designed panels.

#### Synchronized Panel Movement

This special synchronized movement is the newest technological system, allowing simultaneous retraction of all panels.