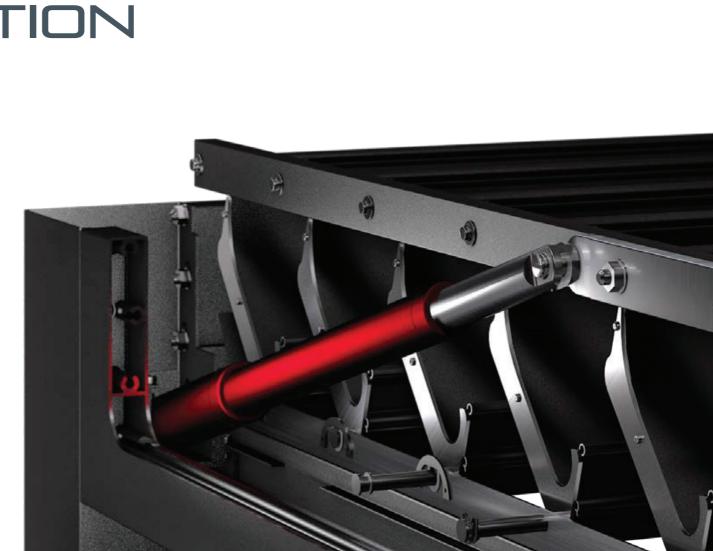

### INNOVATIVE PANEL ROTATION

The motorized roof consists of rotatable aluminium panels. Palmiye's revolutionary design allows the panels at any angle up to 120 degrees seamlessly manner.

#### **End-Point-Centered Rotation**

This special rotating technology with its distinguished features provides many advantages like integrity, stability and sealing by means of end-point-centered operating structure and high pressured power system.

### HIGH PRESSURE CLOSING FUNCTION