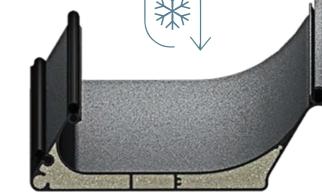

# CLIMATE CONTROL

Insulated

#### **Insulated Panels**

Standard

#### **Insulated Panels**

Panels can be filled with Polyurethane Foam which provides extra comfort. It significantly helps to reduce condensation.

Standard

Insulated