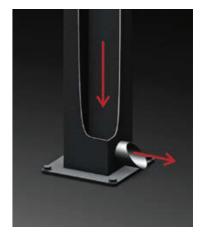

#### **Distribution Pieces**

The distribution pieces route and accelerate the water through the pillars.

#### Water Blocking Barrier

The barrier blocks water to run inside the air tunnels.

#### Integrated Drainage System

The hidden section of the drainage system is ingeniously integrated.

Specially designed aluminum panels guide the water through integrated gutters on all sides.

Water evacuates from the pillar.