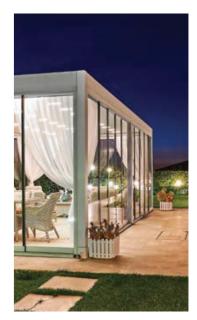

# DETAILS & OPTIONS

For environmental protection or to create outdoor living areas used throughout four seasons, Skyroof sides can be covered by glass, vertical blinds, and aluminium panels.

Blinds and Awnings

Louvers

Glass Systems