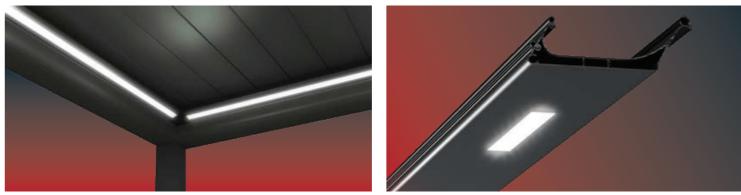

#### PERIMETER LIGHTING

> LED strips are integrated into the gutter profile. > Available on all series.

#### LINEAR LIGHTING

> LED lightings are modules are positioned into the blades. > Plus series only.