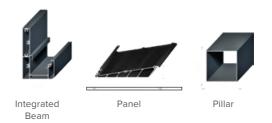

| Lighting | Perimeter Lighting(only) |
|----------|--------------------------|
| Colour   | Dual Colour              |

Integrated Beam

Panel

Pillar

The projection measure changes in multiples of 17,6 cm.

# DETAILS & OPTIONS

The integrated beam is the main carcass of the whole Skyroof system. All loads are shared equally to its structure. It also features as integrated gutter for drainage system.