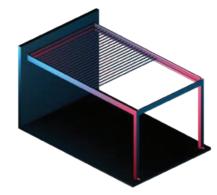

## SKYROOF COMPACT

#### MAX DIMENSIONS

| Projection* (freestanding)                                             | 512,3 cm              |  |
|------------------------------------------------------------------------|-----------------------|--|
| Width                                                                  | 350 cm                |  |
| Snow Load (max)                                                        | 203 kg/m <sup>2</sup> |  |
| *2,8 cm bracket width needs to be added for wall mounted installation. |                       |  |
| OPTIONS                                                                |                       |  |

| Lighting | Perimeter Lighting(only) |
|----------|--------------------------|
| Colour   | Dual Colour              |

Integrated Beam

Panel

Pillar

The projection measure changes in multiples of 17,6 cm.