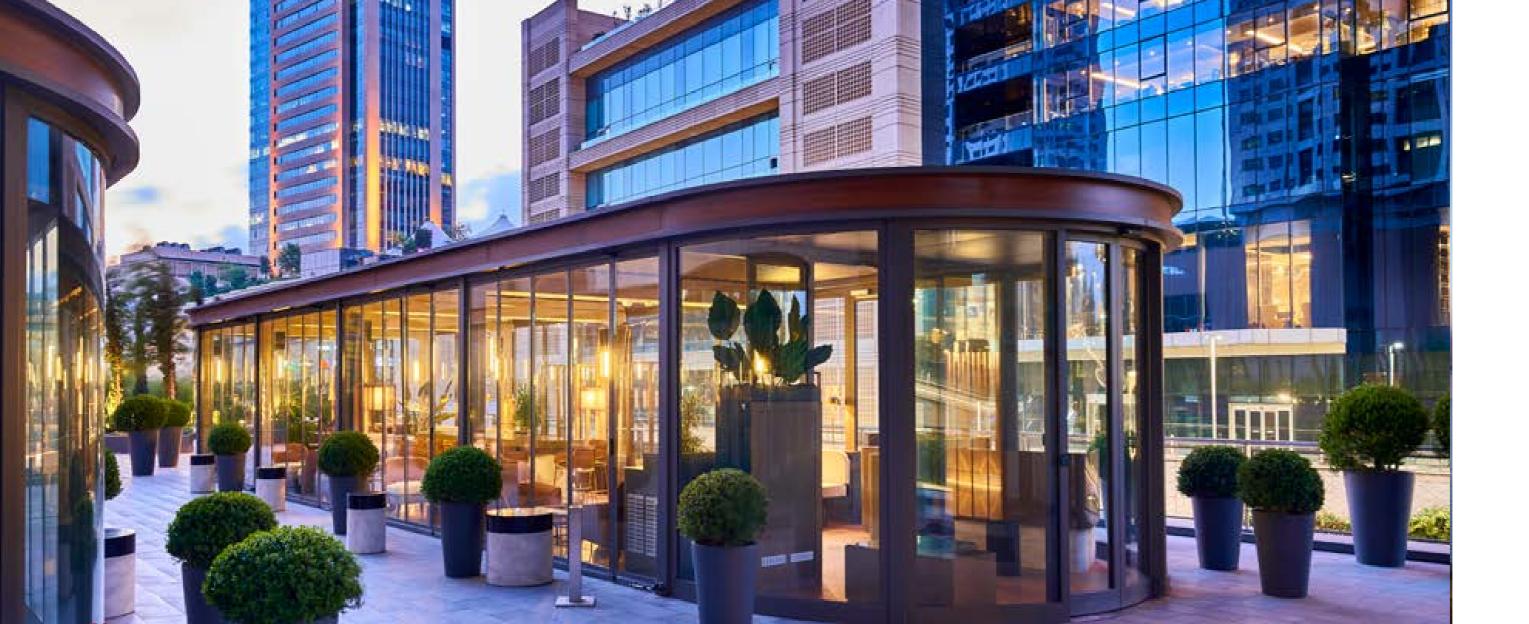

# DETAILS & OPTIONS

For environmental protection or to create outdoor living areas used throughout four seasons, Skyroof sides can be covered by glass, vertical blinds, and aluminium panels.

Blinds and Awnings

Louvers

Glass Systems