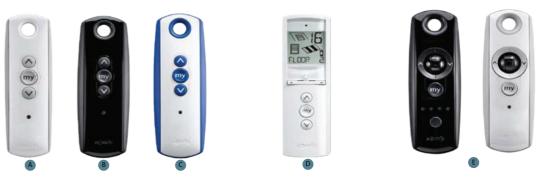

A Telis 1 - Pure Elegant design that allows you to easily control your product.

The standard control unity.

**B** Telis 1 - Lounge Elegant design with black color.

**Telis 1 - Patio** IP 66 water-proof feature for outdoor use.

16-channel ergonomic design that allows you to control all functions allows the adjustment of the the same time from one control.Bj/uminations to the desired digital screen feature you can contr/givel with the Roller feature. different products with a symbol and a number given for different products.

#### MULTI CHANNEL OPTIONS

Telis 1 is remote control with 1 channel, while the Telis 4 has got 5 channels. Telis 4 option is available for Pure, Lounge, Patio, RTS Lounge Roller and RTS Pure Roller.