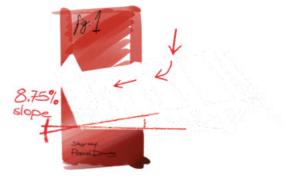

#### Internal Panel Inclination

A 8.75% internal inclination on the top of the panels ensures perfect drainage by preventing water accumulation on the system.