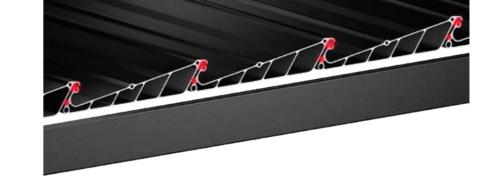

### MULTI SEALING SYSTEM

Synchronized moving panels simultaneously presses the gaskets located on the integrated beams and thus ensure maximum insulation during the closing movement.

Gasko

### Panel Interlock

Thanks to the synchronous closing movement of the panels, the gaskets on the panels are clamped together at the same time and a complete insulation is provided between the panels.