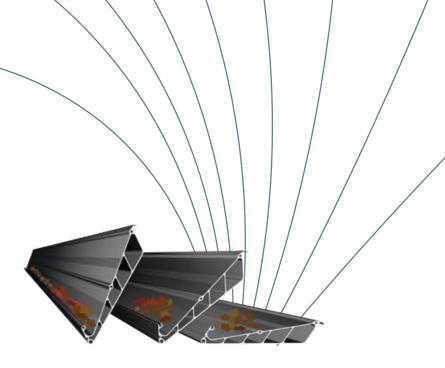

### INNOVATIVE PANEL ROTATION

The motorized roof consists of rotatable aluminium panels. Palmiye's revolutionary design allows the panels at any angle up to 120 degrees seamlessly manner.

#### **End-Point-Centered Rotation**

This special rotating technology with its distinguished features provides many advantages like integrity, stability and sealing by means of end-point-centered operating structure and high pressured power system.