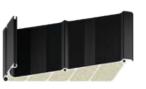

### SKYROOF PRESTIGE

#### **Retraction Movement**

The retractable ceiling of Skyroof Prestige provides an open roof space of %79 of the total covered area, due to the synchronised movement of the creatively designed panels.

#### Synchronized Panel Movement

This special synchronized movement is the newest technological system, allowing simultaneous retraction of all panels.