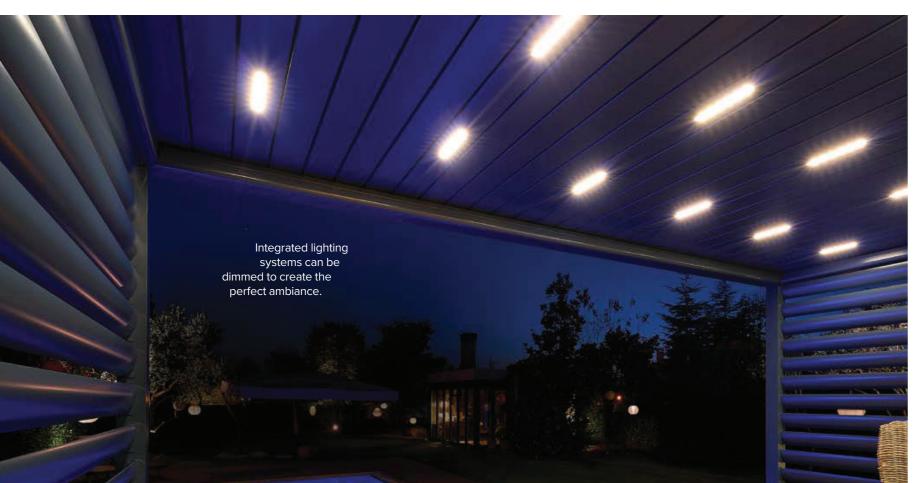

#### PERIMETER LIGHTING

> LED strips are integrated into the gutter profile. > Available on all series.

#### LINEAR LIGHTING

> LED lightings are modules are positioned into the blades. > Plus series only.