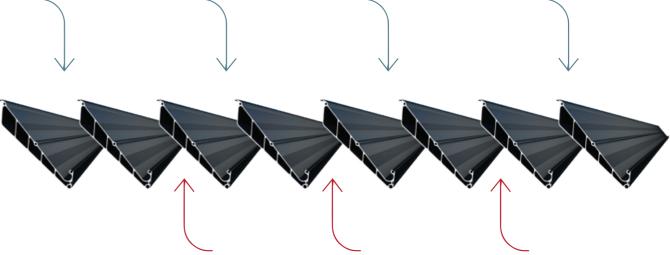

### INNOVATIVE PANEL ROTATION

The motorized roof consists of rotatable aluminium panels. Palmiye's revolutionary design allows the panels at any angle up to 120 degrees seamlessly manner.

#### **End-Point-Centered Rotation**

This special rotating technology with its distinguished features provides many advantages like integrity, stability and sealing by means of end-point-centered operating structure and high pressured power system.

### HIGH PRESSURE CLOSING FUNCTION