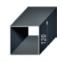

### SKYROOF PRESTIGE

#### **Retraction Movement**

The retractable ceiling of Skyroof Prestige provides an open roof space of %79 of the total covered area, due to the synchronised movement of the creatively designed panels.

#### Synchronized Panel Movement

This special synchronized movement is the newest technological system, allowing simultaneous retraction of all panels.