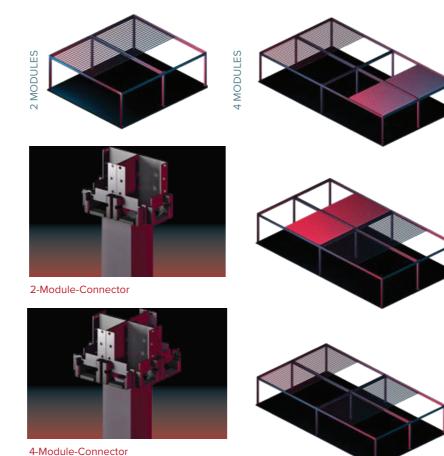

### DETAILS & OPTIONS MODULARITY

**APPLICATION TYPES** 

SKYROOF offers a wide variety of modular construction possibilities by means of its flexible and compact structural design.

ST

WALL MOI

▼ 07917 373931 ■ david@gardenspaceItd.co.uk