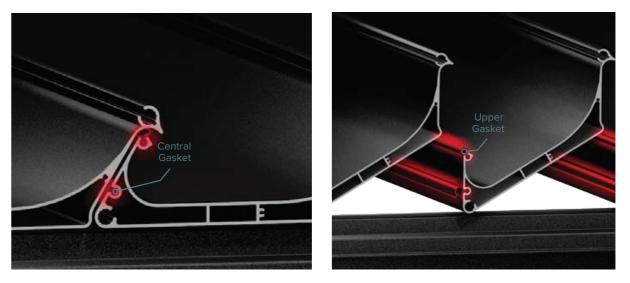

### MULTI SEALING SYSTEM

Synchronized moving panels simultaneously presses the gaskets located on the integrated beams and thus ensure maximum insulation during the closing movement.

Gasko

### Panel Interlock

Thanks to the synchronous closing movement of the panels, the gaskets on the panels are clamped together at the same time and a complete insulation is provided between the panels.