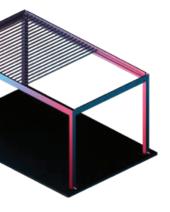

### SKYROOF PRESTIGE

#### MAX DIMENSIONS

| Projection* (freestanding) | 6913 cm               |
|----------------------------|-----------------------|
| Width                      | 400 cm                |
| Snow Load (max)            | 268 kg/m <sup>2</sup> |
| Max. Open Space            | %79                   |

#### **Retraction Movement**

The retractable ceiling of Skyroof Prestige provides an open roof space of %79 of the total covered area, due to the synchronised movement of the creatively designed panels.

#### Synchronized Panel Movement

This special synchronized movement is the newest technological system, allowing simultaneous retraction of all panels.