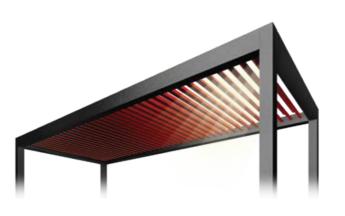

### INNOVATIVE PANEL ROTATION

The motorized roof consists of rotatable aluminium panels. Palmiye's revolutionary design allows the panels at any angle up to 120 degrees seamlessly manner.

#### **End-Point-Centered Rotation**

This special rotating technology with its distinguished features provides many advantages like integrity, stability and sealing by means of end-point-centered operating structure and high pressured power system.