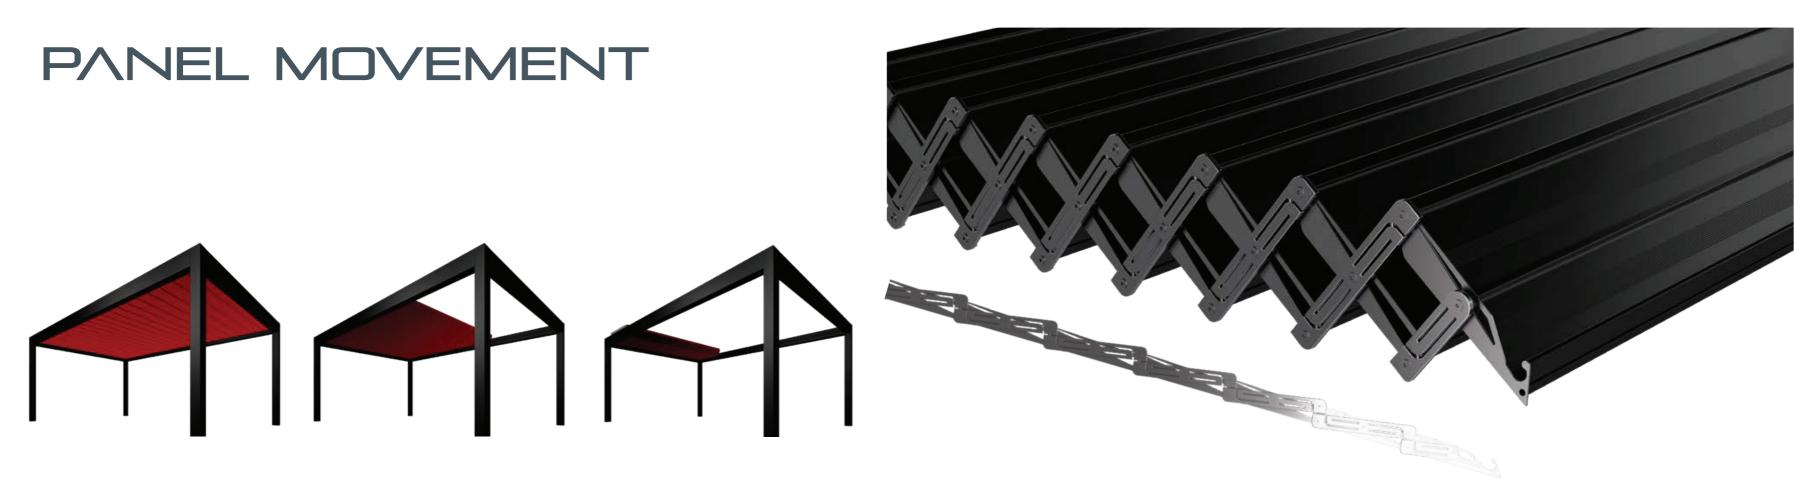

#### **Retraction Movement**

The retractable ceiling of Skyroof Prestige provides an open roof space of %79 of the total covered area, due to the synchronised movement of the creatively designed panels.

#### Synchronized Panel Movement

This special synchronized movement is the newest technological system, allowing simultaneous retraction of all panels.