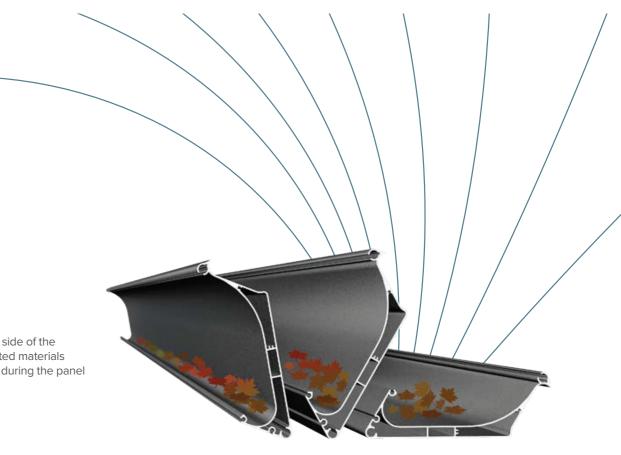

### INTEGRATED PANEL GUTTER

#### Stay Clean

The elliptical chamber on the top side of the panel prevents the accumulated materials falling into your indoor space during the panel rotation.