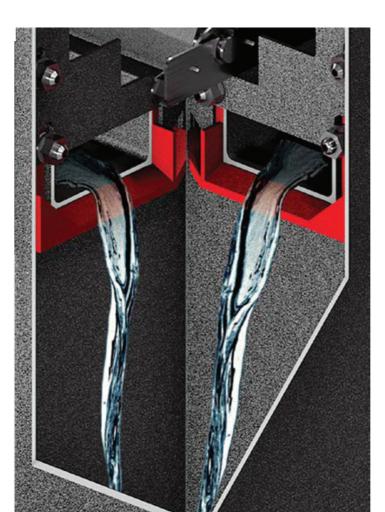

# DETAILS & OPTIONS

The integrated beam is the main carcass of the whole Skyroof system. All loads are shared equally to its structure. It also features as integrated gutter for drainage system.

#### **Distribution Pieces**

The distribution pieces route and accelerate the water through the pillars.

#### Water Blocking Barrier

The barrier blocks water to run inside the air tunnels.

#### Integrated Drainage System

The hidden section of the drainage system is ingeniously integrated.

Specially designed aluminum panels guide the water through integrated gutters on all sides.

Water evacuates from the pillar.