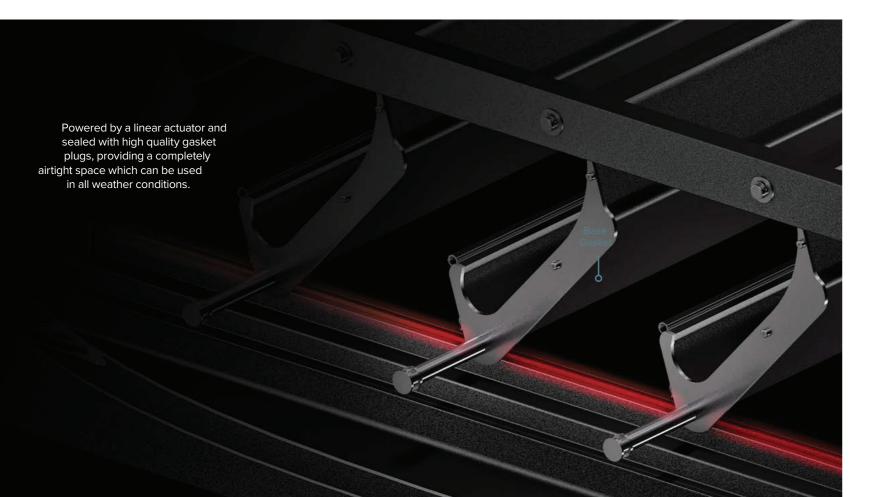

### MULTI SEALING SYSTEM

Synchronized moving panels simultaneously presses the gaskets located on the integrated beams and thus ensure maximum insulation during the closing movement.

Gasko

### Panel Interlock

Thanks to the synchronous closing movement of the panels, the gaskets on the panels are clamped together at the same time and a complete insulation is provided between the panels.