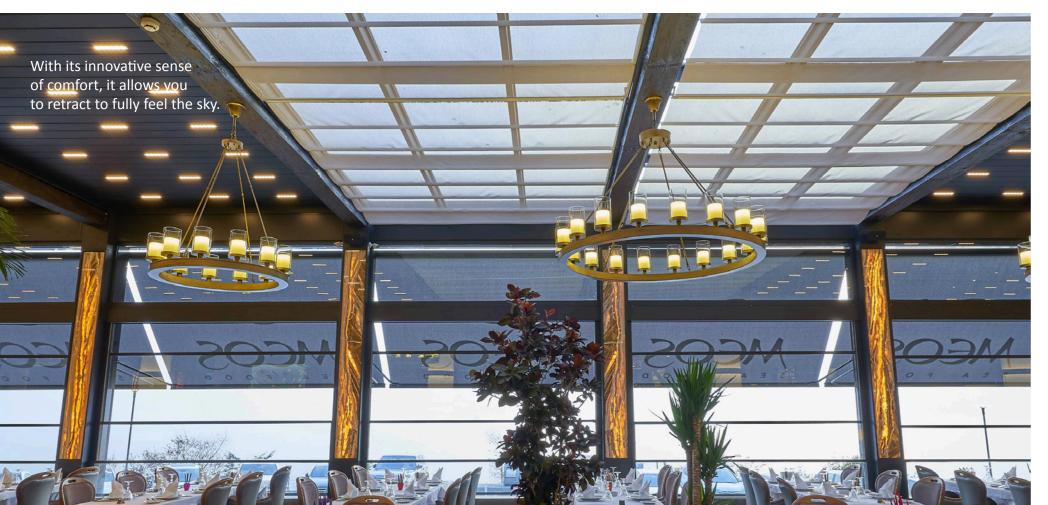

## SKYROOF PLUS

The Plus series are perfect choice in all weather conditions. It's strong, it's powerful, it's multifunctional, it's modular to cover large areas.