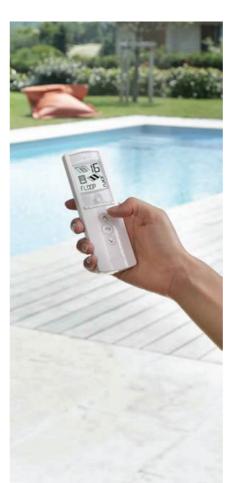

A Telis 1 - Pure Elegant design that allows you to easily control your product.

The standard control unity.

**B** Telis 1 - Lounge Elegant design with black color.

**Telis 1 - Patio** IP 66 water-proof feature for outdoor use.

16-channel ergonomic design that allows you to control all functions allows the adjustment of the the same time from one control.Bj/uminations to the desired digital screen feature you can contr/givel with the Roller feature. different products with a symbol and a number given for different products.

#### MULTI CHANNEL OPTIONS

Telis 1 is remote control with 1 channel, while the Telis 4 has got 5 channels. Telis 4 option is available for Pure, Lounge, Patio, RTS Lounge Roller and RTS Pure Roller.