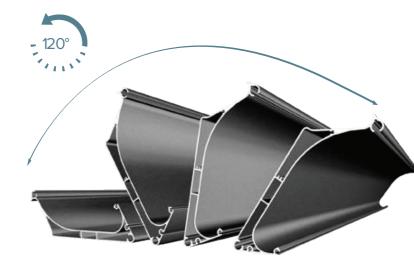

### INTEGRATED PANEL GUTTER

#### Stay Clean

The elliptical chamber on the top side of the panel prevents the accumulated materials falling into your indoor space during the panel rotation.

#### Internal Panel Inclination

A 8.75% internal inclination on the top of the panels ensures perfect drainage by preventing water accumulation on the system.