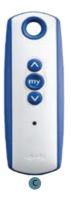

A Telis 1 - Pure Elegant design that allows you to easily control your product. The standard control unity.

**B** Telis 1 - Lounge Elegant design with black color.

C Telis 1 - Patio IP 66 water-proof feature for outdoor use.

MULTI CHANNEL OPTIONS Telis 1 is remote control with 1 channel, while the Telis 4 has got 5 channels. Telis 4 option is available for Pure, Lounge, Patio, RTS Lounge Roller and RTS Pure Roller.

D 16-channel ergonomic design that allows you to control all functions at the same time from one control. By digital screen feature you can control different products with a symbol and a number given for different products.