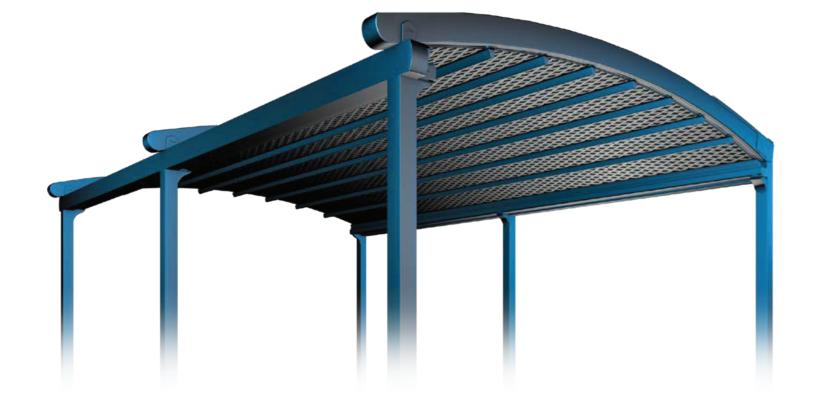

#### PROFILE SECTIONS

Silver Plus is a retractable roof system, adapted to aluminium structure. With its clean and modern design, Silver Plus adds value to your outdoor areas.

The product is usable according to its User Manual in all-weather conditions and designed to be used in all four seasons. If desired the product can be made into retractable winter garden by closing the sides with different kinds of enclosures.

Rail Type I 12x15

Rail Type II 12x15

Front Beam 10X15

Gutter 13X13

Pillar 10X10

Projection up to 8m Projection between 8 - 10m