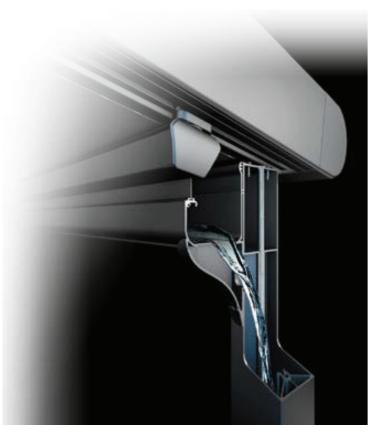

## WATER DRAINAGE & SEALING

The hidden part of the drainage system which was ingeniously integrated inside both beams and pillars makes effortlessly possible the discharge of water.

#### DOUBLE ANTI-AIR SYSTEM

This system prevents the wind entering between the ceiling cover, rails and gutter, and creates an airtight space into which the wind cannot enter.

#### WATERBLOCK

This prevents rainwater entering the enclosed area, and leads it directly to the front gutter for perfect water drainage.

Gutter Seal

Back Seal