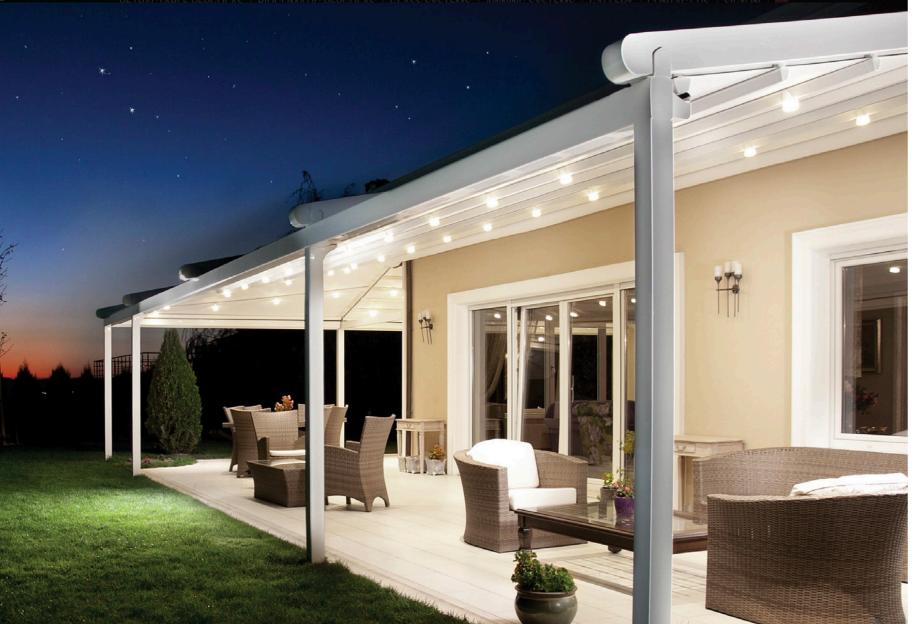

### INTRODUCING THE SILVER

With its clean lines and modern design, Silver is an unobtrusive yet stylish way to get the best out of your outdoor area, distinguishing itself from other establishments in the neighbourhood.