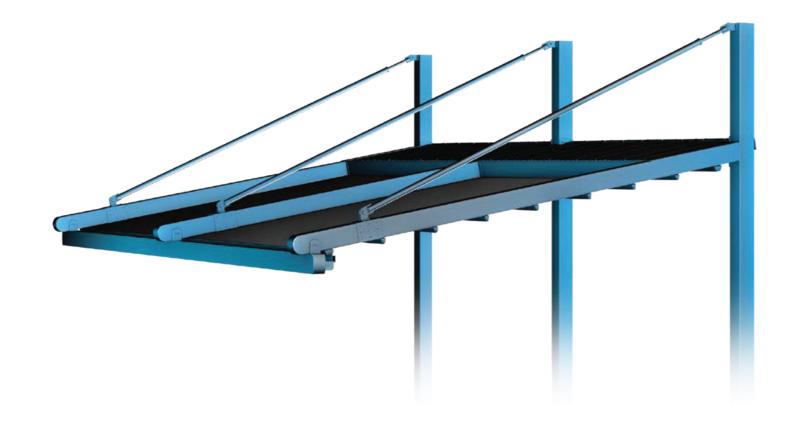

### INTRODUCING THE SILVER

With its clean lines and modern design, Silver is an unobtrusive yet stylish way to get the best out of your outdoor area, distinguishing itself from other establishments in the neighbourhood.

### THE SILVER PLUS

#### MAXIMUM DIMENSIONS

#### PROFILE SECTIONS

Silver Plus is a retractable roof system, adapted to aluminium structure. With its clean and modern design, Silver Plus adds value to your outdoor areas.

The product is usable according to its User Manual in all-weather conditions and designed to be used in all four seasons. If desired the product can be made into retractable winter garden by closing the sides with different kinds of enclosures.