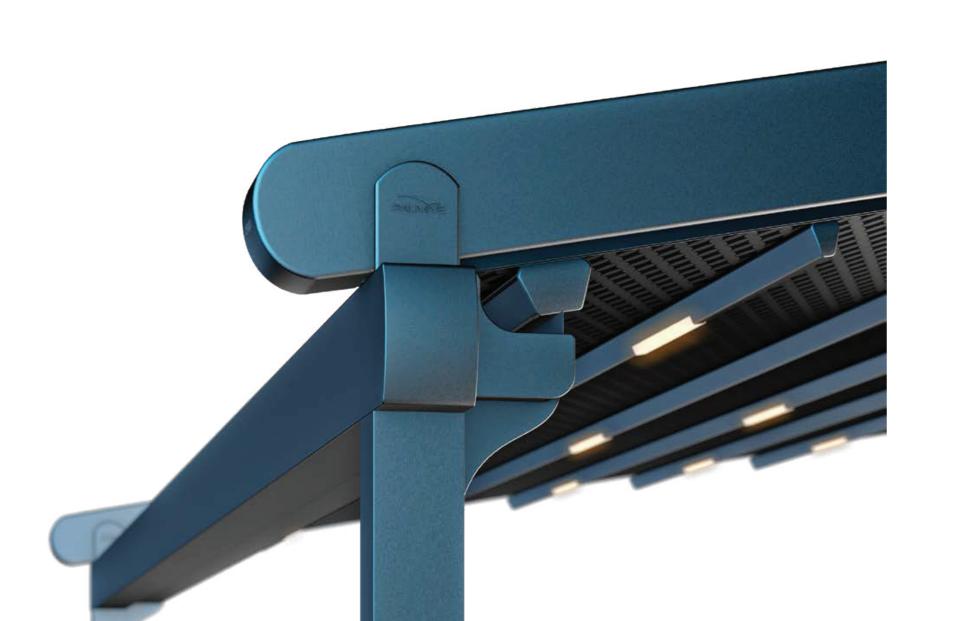

#### HIDDEN ASSEMBLY DETAILS

Plus and Compact series provide a clean surface and perfect view by concealing all connection details made with stainless steel screws and parts.

#### PROFILE CAP CHOICES

PILLAR BASE

to your product.

Give a personal touch to your pergola by choosing from a rounded or straight ended cap.

Stainless steel base hides all the floor

installations inside, drains the water to