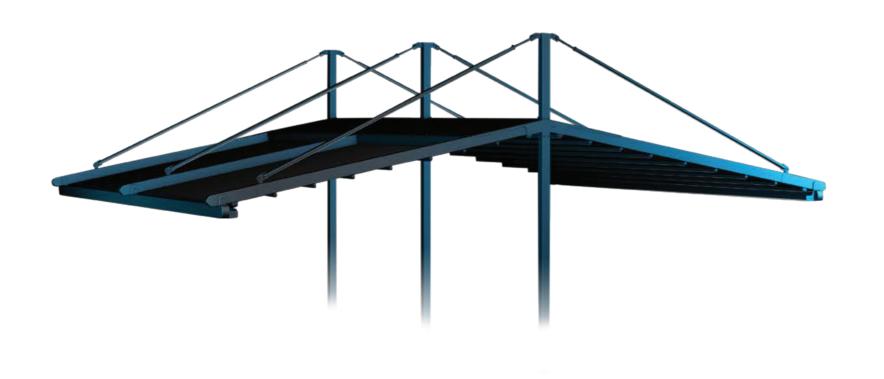

### INTRODUCING THE GALA

Specially designed to accommodate large numbers, this stylish construction provides the perfect setting to entertain your guests. Spacious and stylish, Gala is the ultimate outdoor experience.

#### MAXIMUM DIMENSIONS

Specially designed to accommodate large numbers, this stylish construction provides the perfect setting to entertain your guests. pacious and stylish Gala Plus is the ultimate outdoor experience.

Each of our products is hand crafted and in itself unique, and from ceiling cover to the construction material you can completely customize your products.

Rail Type 1 12x15

Rail Type 2 12x15

Front Beam 10X15

Gutter 13X13

Pillar 10X10

Projection up to 16m Projection between 16 - 20m