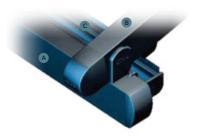

## WATER DRAINAGE & SEALING

The hidden part of the drainage system which was ingeniously integrated inside both beams and pillars makes effortlessly possible the discharge of water.

#### DOUBLE ANTI-AIR SYSTEM

This system prevents the wind entering between the ceiling cover, rails and gutter, and creates an airtight space into which the wind cannot enter.

#### WATERBLOCK

This prevents rainwater entering the enclosed area, and leads it directly to the front gutter for perfect water drainage.

Gutter Seal

Back Seal