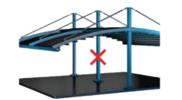

#### PILLAR POSITION CHANGE

Pillars have the ability to shift up to 50 cm according to the structural needs of the Project.