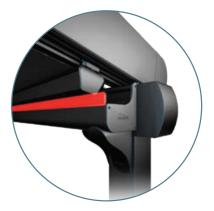

#### HORIZONTAL BEAMS

The front and side beam on the same horizontal level, giving a continous line throughout the product, ensuring a smooth relaxing overall look, which is a delight to the eye.

\* Doesn't include the compact series.