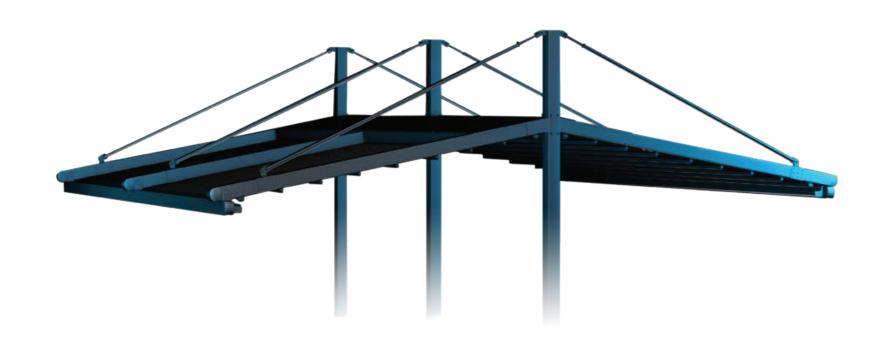

### THE SILVER PLUS

#### MAXIMUM DIMENSIONS

#### PROFILE SECTIONS

Silver Plus is a retractable roof system, adapted to aluminium structure. With its clean and modern design, Silver Plus adds value to your outdoor areas.

The product is usable according to its User Manual in all-weather conditions and designed to be used in all four seasons. If desired the product can be made into retractable winter garden by closing the sides with different kinds of enclosures.

Rail Type I 12x15

Rail Type II 12x15

Front Beam 10X15

Gutter 13X13

Pillar 10X10

Projection up to 8m Projection between 8 - 10m