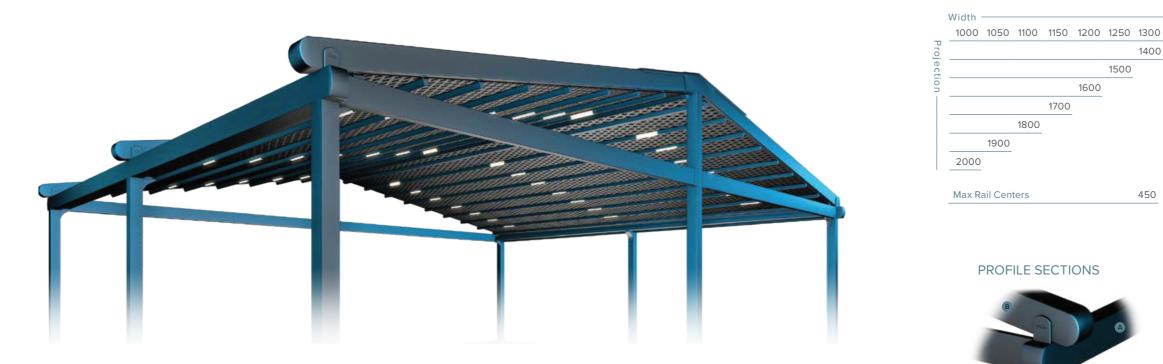

#### MAXIMUM DIMENSIONS

#### PROFILE SECTIONS

Silver Plus is a retractable roof system, adapted to aluminium structure. With its clean and modern design, Silver Plus adds value to your outdoor areas.

The product is usable according to its User Manual in all-weather conditions and designed to be used in all four seasons. If desired the product can be made into retractable winter garden by closing the sides with different kinds of enclosures.

Rail Type I 12x15

Rail Type II 12x15

Front Beam 10X15

Gutter 13X13

Pillar 10X10

Projection up to 8m Projection between 8 - 10m