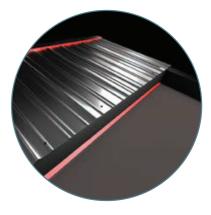

## WATER DRAINAGE & SEALING

The hidden part of the drainage system which was ingeniously integrated inside both beams and pillars makes effortlessly possible the discharge of water.

#### DOUBLE ANTI-AIR SYSTEM

This system prevents the wind entering between the ceiling cover, rails and gutter, and creates an airtight space into which the wind cannot enter.

#### WATERBLOCK

This prevents rainwater entering the enclosed area, and leads it directly to the front gutter for perfect water drainage.

Gutter Seal

Back Seal