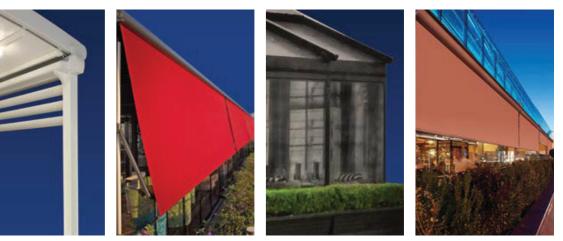

### DETAILS & OPTIONS SIDE COVER

For environmental protection or create outdoor living areas used throughout our seasons, Pergola sides can be covered by glass systems, louvers, drop arm awnings, external vertical zip blind, external vertical blind.

**Glass Systems** 

Louvers

Drop Arm Awning

External Vertical Zip Blind External Vertical Blind

#### VERTICAL BLIND C

Horizontal sun rays can be reduced with a vertical blind. It is a full casette awning and the Ferrari Soltis fabric, provides shade without interrupting the view.

#### GLASS SYSTEMS D

Different glass systems can be installed directly onto the front beam.