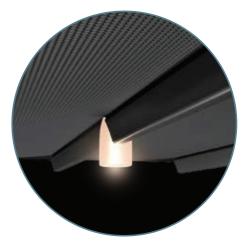

## DETAILS & OPTIONS

**3 AXIS LIGHTING** 

LINEAR LIGHT

SPOT LIGHT

#### DIMMABLE LED LIGHT

Depending on whether you want strong practical lighting, or an atmospheric dimmed ambience, you can choose between the Spot Lights with EGS's 3-Lens LED Technology, 6-Lens Linear LED lights or 3 Axis 6-Lens LED lights. You can dim the lights directly from your Remote Control or Smart Phones.