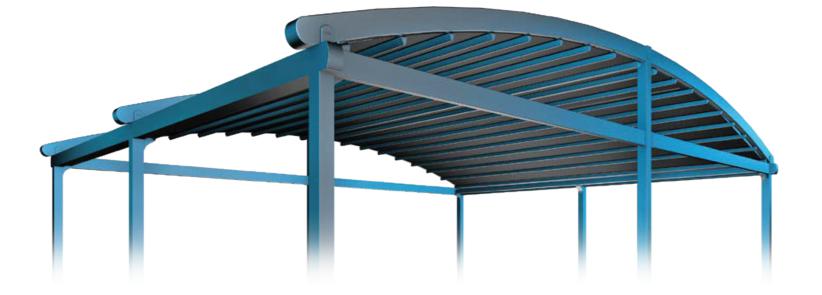

#### PROFILE SECTIONS

Silver Plus is a retractable roof system, adapted to aluminium structure. With its clean and modern design, Silver Plus adds value to your outdoor areas.

The product is usable according to its User Manual in all-weather conditions and designed to be used in all four seasons. If desired the product can be made into retractable winter garden by closing the sides with different kinds of enclosures.