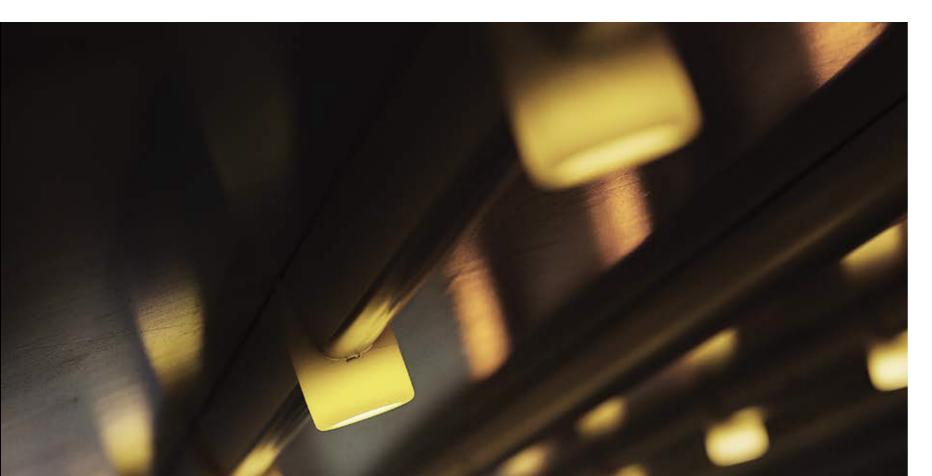

## DETAILS & OPTIONS

**3 AXIS LIGHTING** 

LINEAR LIGHT

SPOT LIGHT

#### DIMMABLE LED LIGHT

Depending on whether you want strong practical lighting, or an atmospheric dimmed ambience, you can choose between the Spot Lights with EGS's 3-Lens LED Technology, 6-Lens Linear LED lights or 3 Axis 6-Lens LED lights. You can dim the lights directly from your Remote Control or Smart Phones.