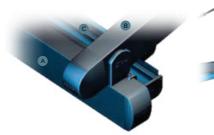

#### HIDDEN ASSEMBLY DETAILS

Plus and Compact series provide a clean surface and perfect view by concealing all connection details made with stainless steel screws and parts.