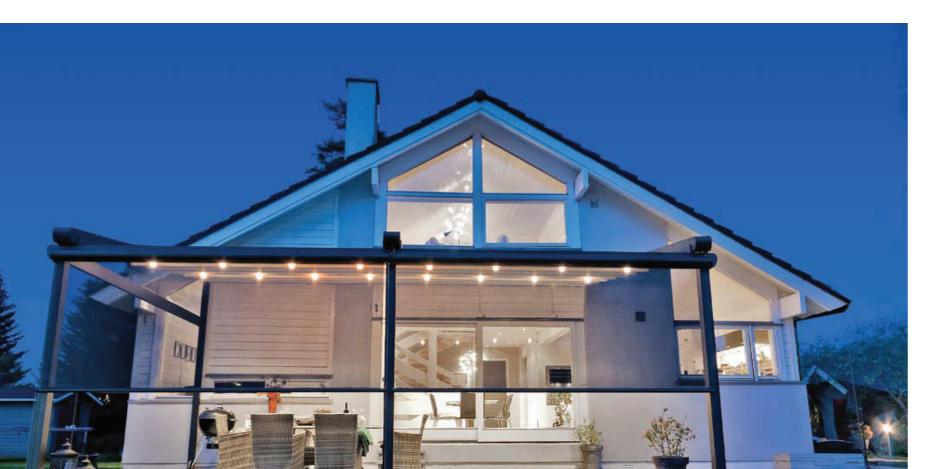

### INTRODUCING THE SILVER

With its clean lines and modern design, Silver is an unobtrusive yet stylish way to get the best out of your outdoor area, distinguishing itself from other establishments in the neighbourhood.

### DETAILS & OPTIONS SIDE COVER

For environmental protection or create outdoor living areas used throughout our seasons, Pergola sides can be covered by glass systems, louvers, drop arm awnings, external vertical zip blind, external vertical blind.

**Glass Systems** 

Louvers

Drop Arm Awning

External Vertical Zip Blind External Vertical Blind