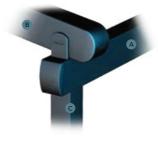

#### PROFILE SECTIONS

🗛 Front Beam 🛛 🖪 Rail 🛛 C Pilla

Coral Plus is a beautiful addition to your abode. The perpendicular roof and soft contours provide a welcome retreat from which you can watch the world go by.