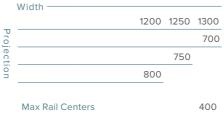

#### MAXIMUM DIMENSIONS

|            | Width- |         |       |      |      |      |
|------------|--------|---------|-------|------|------|------|
|            | WIGHT  | 850     | 950   | 1050 | 1150 | 1250 |
|            | 800    | 900     | 1000  | 1100 | 1200 | 1300 |
| Proj       |        |         |       |      |      | 500  |
| Projection |        |         |       |      | 550  |      |
| ion        |        |         |       | 600  |      |      |
|            |        |         | 650   |      |      |      |
|            |        | 700     |       |      |      |      |
|            | 800    |         |       |      |      |      |
|            |        |         |       |      |      |      |
|            |        |         |       |      |      |      |
|            | Max R  | ail Cei | nters |      |      | 350  |
|            |        |         |       |      |      |      |
|            |        |         |       |      |      |      |