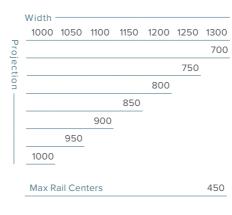

#### MAXIMUM DIMENSIONS

| Width            | 1300 |  |
|------------------|------|--|
| Projection       | 600  |  |
| Max Rail Centers | 450  |  |