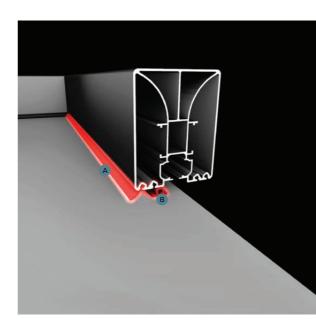

#### SEPARATE GUTTER PROFILE

#### RAIN GUTTER

The gutter with its height adjustment feature, provides the anti-air system, in different positions to ensure a perfect fit, according to the inclination of your product.

#### SEPARATE FRONT BEAM (B)

The separated front beam carries all the weight of the roof without putting any pressure on the gutter. Additionally it is also responsible for carrying awnings and glass systems.