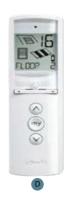

MULTI CHANNEL OPTIONS Telis 1 is remote control with 1 channel, while the Telis 4 has got 5 channels. Telis 4 option is available for Pure, Lounge, Patio, RTS Lounge Roller and RTS Pure Roller.

D 16-channel ergonomic design that allows you to control all functions at the same time from one control. By digital screen feature you can control different products with a symbol and a number given for different products.

E Functional design that allows the adjustment of the illuminations to the desired level with the Roller feature

It automatically opens product in sunny weather and provides maximum protection from the sun.