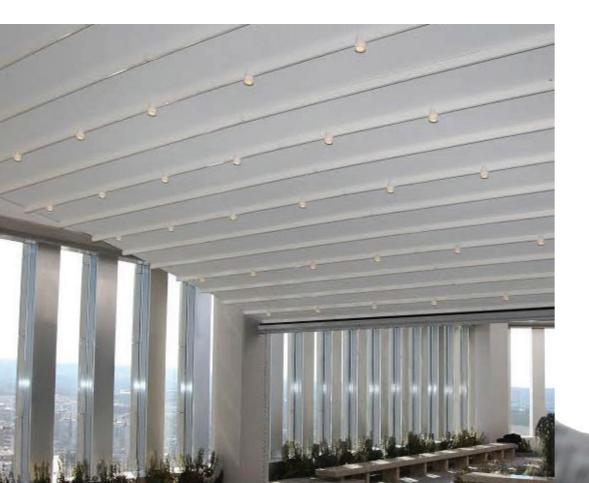

### INTRODUCING THE SILVER

With its clean lines and modern design, Silver is an unobtrusive yet stylish way to get the best out of your outdoor area, distinguishing itself from other establishments in the neighbourhood.