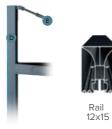

Rail Type I 12x15

Rail Type II 12x15

Front Beam 10X15

Gutter 13X13

Pillar 10X10

Projection up to 8m Projection between 8 - 10m