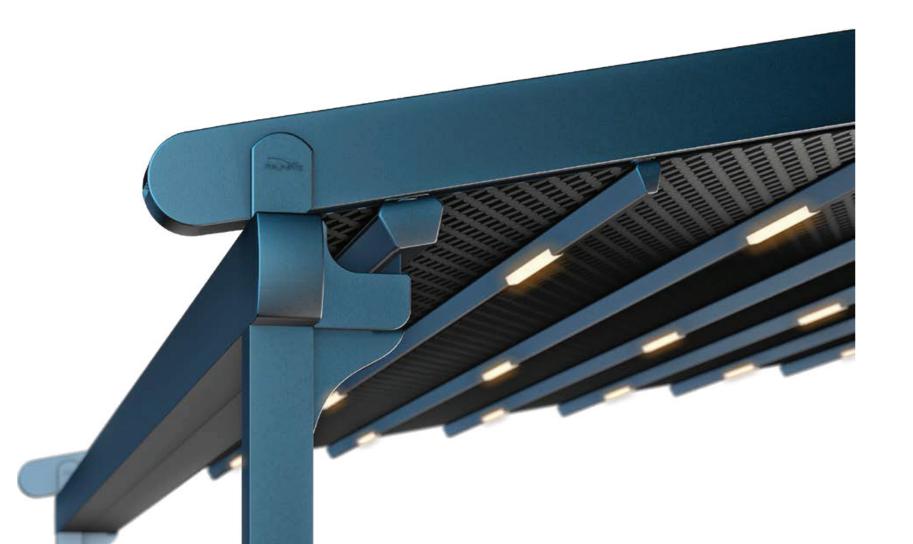

The Spot Lights, Linear Lights or 3 Axis Lights are installed on the aluminium profiles and can be controlled by a remote control or with a remote controlled dimmer function.

Each of our products is hand crafted and in itself unique, and from ceiling cover to construction material, you can completely customize your products.

## WATER DRAINAGE & SEALING

The hidden part of the drainage system which was ingeniously integrated inside both beams and pillars makes effortlessly possible the discharge of water.

#### DOUBLE ANTI-AIR SYSTEM

This system prevents the wind entering between the ceiling cover, rails and gutter, and creates an airtight space into which the wind cannot enter.

#### WATERBLOCK

This prevents rainwater entering the enclosed area, and leads it directly to the front gutter for perfect water drainage.

Gutter Seal

Back Seal