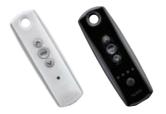

MULTI CHANNEL OPTIONS Telis 1 is remote control with 1 channel, while the Telis 4 has got 5 channels. Telis 4 option is available for Pure, Lounge, Patio, RTS Lounge Roller and RTS Pure Roller.

D 16-channel ergonomic design that allows you to control all functions at the same time from one control. By digital screen feature you can control different products with a symbol and a number given for different products.

E Functional design that allows the adjustment of the illuminations to the desired level with the Roller feature

It automatically opens product in sunny weather and provides maximum protection from the sun.