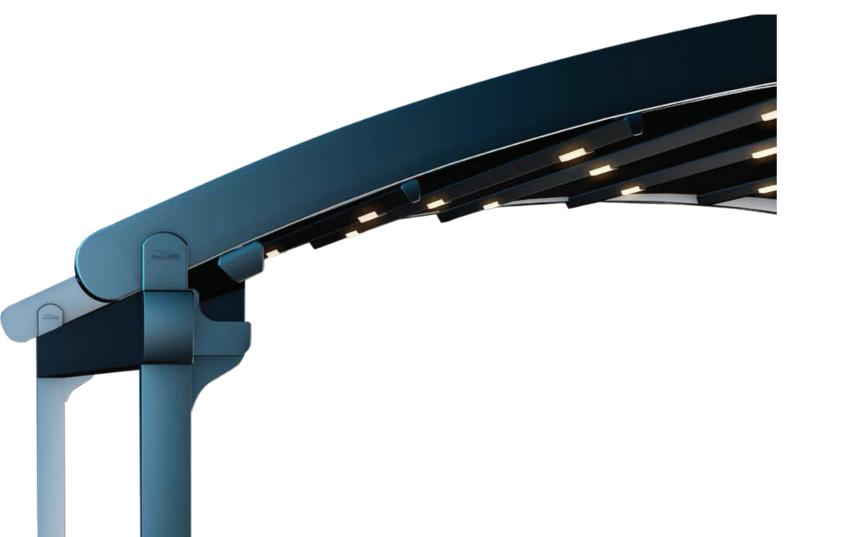

#### PROFILE SECTIONS

Silver Plus is a retractable roof system, adapted to aluminium structure. With its clean and modern design, Silver Plus adds value to your outdoor areas.

The product is usable according to its User Manual in all-weather conditions and designed to be used in all four seasons. If desired the product can be made into retractable winter garden by closing the sides with different kinds of enclosures.

The Spot Lights, Linear Lights or 3 Axis Lights are installed on the aluminium profiles and can be controlled by a remote control or with a remote controlled dimmer function.

Each of our products is hand crafted and in itself unique, and from ceiling cover to construction material, you can completely customize your products.