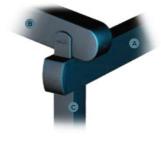

#### PROFILE SECTIONS

🗛 Front Beam 🛛 🖪 Rail 🛛 C Pilla

Coral Plus is a beautiful addition to your abode. The perpendicular roof and soft contours provide a welcome retreat from which you can watch the world go by.

#### MAXIMUM DIMENSIONS

| Width            | 1300 |  |
|------------------|------|--|
| Projection       | 600  |  |
| Max Rail Centers | 400  |  |

**PROFILE SECTIONS** 

A Front Beam B Rail C Pilla

Coral Compact is a soft sophisticated little addition to your home. Neat and tidy it nestles onto your outside space as if it's always been there.