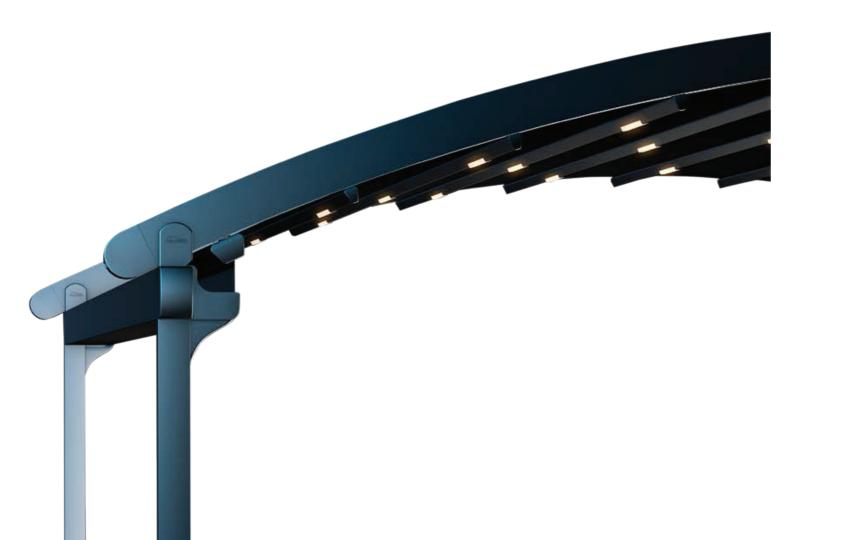

### INTRODUCING THE SILVER

With its clean lines and modern design, Silver is an unobtrusive yet stylish way to get the best out of your outdoor area, distinguishing itself from other establishments in the neighbourhood.

#### PROFILE SECTIONS

Silver Plus is a retractable roof system, adapted to aluminium structure. With its clean and modern design, Silver Plus adds value to your outdoor areas.

The product is usable according to its User Manual in all-weather conditions and designed to be used in all four seasons. If desired the product can be made into retractable winter garden by closing the sides with different kinds of enclosures.