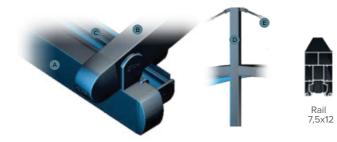

#### **PROFILE SECTIONS**

Silver Compact is a compact retractable roof system, adapted to an aluminium structure. Contemporary and stylish, Silver Compact is an attractive addition to your outdoor area.

Each of our products is hand crafted and in itself unique and from ceiling cover to construction material, you can completely customize your products.

Rail 7.5X12

Front Beam 8X13

Gutter 13X13

Pillar 8X8