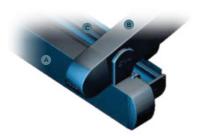

Rail Type I 12x15

Rail Type II 12x15

Front Beam 10X15

Gutter 13X13

Pillar 10X10

Projection up to 8m Projection between 8 - 10m