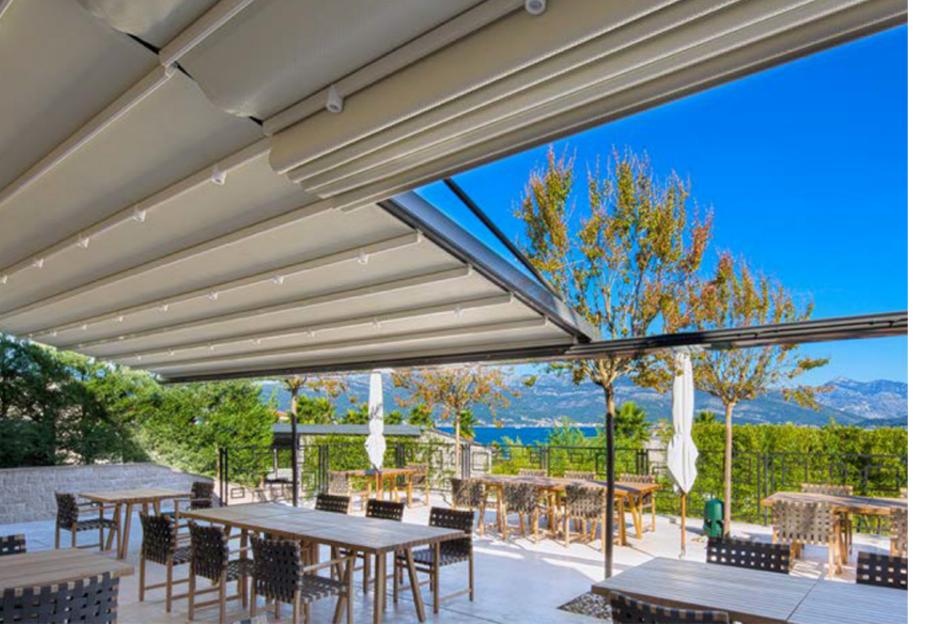

### INTRODUCING THE SILVER

With its clean lines and modern design, Silver is an unobtrusive yet stylish way to get the best out of your outdoor area, distinguishing itself from other establishments in the neighbourhood.

#### PROFILE SECTIONS

Silver Plus is a retractable roof system, adapted to aluminium structure. With its clean and modern design, Silver Plus adds value to your outdoor areas.

The product is usable according to its User Manual in all-weather conditions and designed to be used in all four seasons. If desired the product can be made into retractable winter garden by closing the sides with different kinds of enclosures.