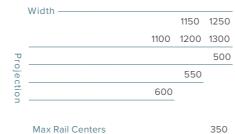

#### MAXIMUM DIMENSIONS

|            | Width- |         |       |      |      |      |
|------------|--------|---------|-------|------|------|------|
|            | WIGHT  | 850     | 950   | 1050 | 1150 | 1250 |
|            | 800    | 900     | 1000  | 1100 | 1200 | 1300 |
| Proj       |        |         |       |      |      | 500  |
| Projection |        |         |       |      | 550  |      |
| ion        |        |         |       | 600  |      |      |
|            |        |         | 650   |      |      |      |
|            |        | 700     |       |      |      |      |
|            | 800    |         |       |      |      |      |
|            |        |         |       |      |      |      |
|            |        |         |       |      |      |      |
|            | Max R  | ail Cei | nters |      |      | 350  |
|            |        |         |       |      |      |      |
|            |        |         |       |      |      |      |