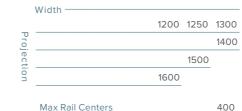

Rail Type I 12x15

Rail Type II 12x15

Front Beam 10X15

Gutter 13X13

Pillar 10X10

Projection up to 8m Projection between 8 - 10m