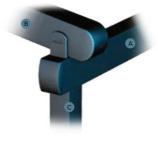

#### PROFILE SECTIONS

🗛 Front Beam 🛛 🖪 Rail 🛛 C Pilla

Coral Plus is a beautiful addition to your abode. The perpendicular roof and soft contours provide a welcome retreat from which you can watch the world go by.