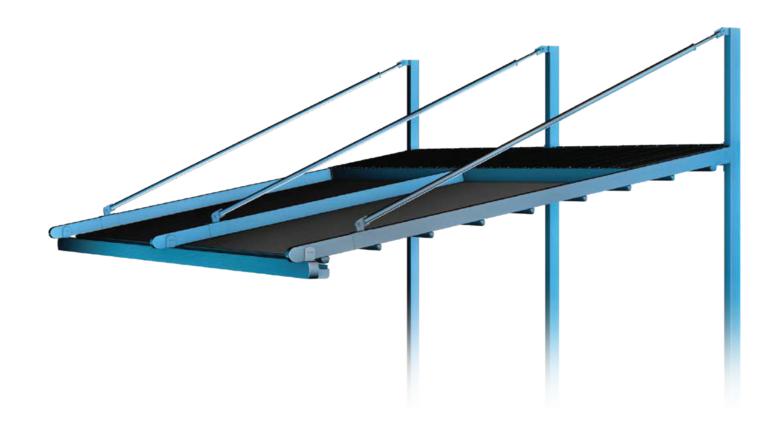

## THE CROWN PLUS

This spacious design creates a relaxing atmosphere in which guests can enjoy their time to max. The soft contours of the design provide an intimate setting and ensure unforgettable memories. In this product the ceiling cover is retracting as one piece.

## THE CROWN PLUS

This spacious design creates a relaxing atmosphere in which guests can enjoy their time to max. The soft contours of the design provide an intimate setting and ensure unforgettable memories. In this product the ceiling cover is retracting as two pieces.