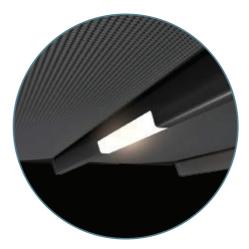

## DETAILS & OPTIONS

**3 AXIS LIGHTING** 

LINEAR LIGHT

SPOT LIGHT

#### DIMMABLE LED LIGHT

Depending on whether you want strong practical lighting, or an atmospheric dimmed ambience, you can choose between the Spot Lights with EGS's 3-Lens LED Technology, 6-Lens Linear LED lights or 3 Axis 6-Lens LED lights. You can dim the lights directly from your Remote Control or Smart Phones.