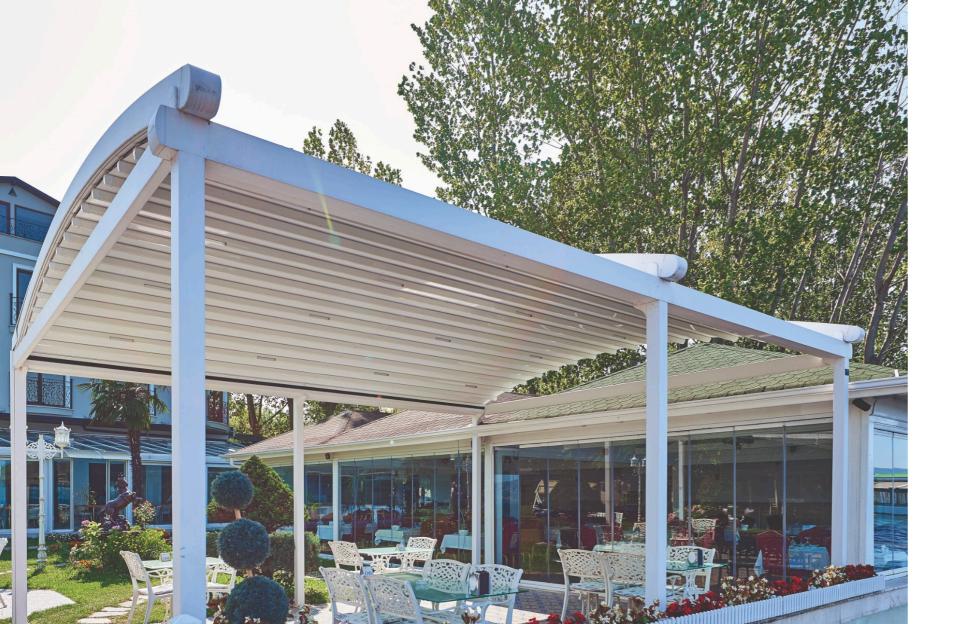

#### PROFILE SECTIONS

Silver Plus is a retractable roof system, adapted to aluminium structure. With its clean and modern design, Silver Plus adds value to your outdoor areas.

The product is usable according to its User Manual in all-weather conditions and designed to be used in all four seasons. If desired the product can be made into retractable winter garden by closing the sides with different kinds of enclosures.

Rail Type I 12x15

Rail Type II 12x15

Front Beam 10X15

Gutter 13X13

Pillar 10X10

Projection up to 8m Projection between 8 - 10m