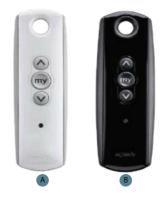

A Telis 1 - Pure Elegant design that allows you to easily control your product. The standard control unity.

**B** Telis 1 - Lounge Elegant design with black color.

C Telis 1 - Patio IP 66 water-proof feature for outdoor use.

MULTI CHANNEL OPTIONS Telis 1 is remote control with 1 channel, while the Telis 4 has got 5 channels. Telis 4 option is available for Pure, Lounge, Patio, RTS Lounge Roller and RTS Pure Roller.

D 16-channel ergonomic design that allows you to control all functions at the same time from one control. By digital screen feature you can control different products with a symbol and a number given for different products.