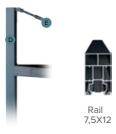

Each of our products is hand crafted and in itself unique and from ceiling cover to construction material, you can completely customize your products.

Rail 7.5X12

Front Beam 8X13

Gutter 13X13

Pillar 8X8