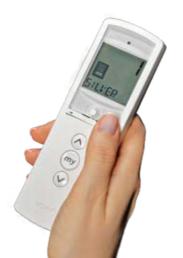

#### CONNEXOON

Designed to easily control your product wherever you are in the world, despite the weather changes you can remotely activate your products accordingly.

Compatible with iOS and Android smartphone systems. You can assign multiple functions through created scenarios, you can give a onetouch command.

A Telis 1 - Pure Elegant design that allows you to easily control your product. The standard control unity.

**B** Telis 1 - Lounge Elegant design with black color.

C Telis 1 - Patio IP 66 water-proof feature for outdoor use.

MULTI CHANNEL OPTIONS Telis 1 is remote control with 1 channel, while the Telis 4 has got 5 channels. Telis 4 option is available for Pure, Lounge, Patio, RTS Lounge Roller and RTS Pure Roller.

D 16-channel ergonomic design that allows you to control all functions at the same time from one control. By digital screen feature you can control different products with a symbol and a number given for different products.