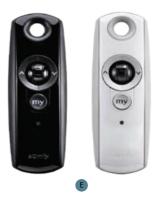

A Telis 1 - Pure Elegant design that allows you to easily control your product. The standard control unity.

**B** Telis 1 - Lounge Elegant design with black color.

C Telis 1 - Patio IP 66 water-proof feature for outdoor use.

MULTI CHANNEL OPTIONS Telis 1 is remote control with 1 channel, while the Telis 4 has got 5 channels. Telis 4 option is available for Pure, Lounge, Patio, RTS Lounge Roller and RTS Pure Roller.

D 16-channel ergonomic design that allows you to control all functions at the same time from one control. By digital screen feature you can control different products with a symbol and a number given for different products.