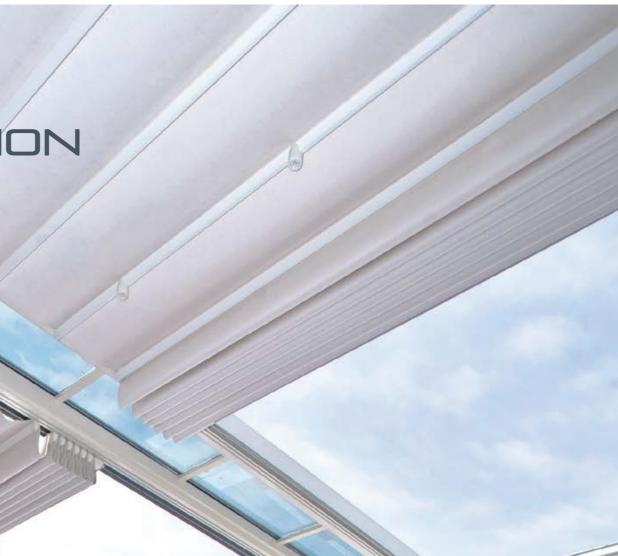

EGS is proud the present the Exclusive Fabric Collection with unique patterns and colors, with options of Exlusive Fabric Profiles and Exclusive 3 Axis Lightings.

The entire drainage system is integrated into the structure and lighting systems can be adapted to the ceiling cover which moves together with it.

The Spot Lights, Linear Lights or 3 Axis Lights are installed on the aluminium profiles and can be controlled by a remote control or with a remote controlled dimmer function.

Each of our products is hand crafted and in itself unique, and from ceiling cover to construction material, you can completely customize your products.