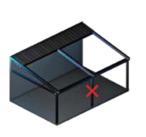

#### MIDDLE PILLAR REDUCTION

Provides a flexibility to remove the middle pillars by performing optional system changes.