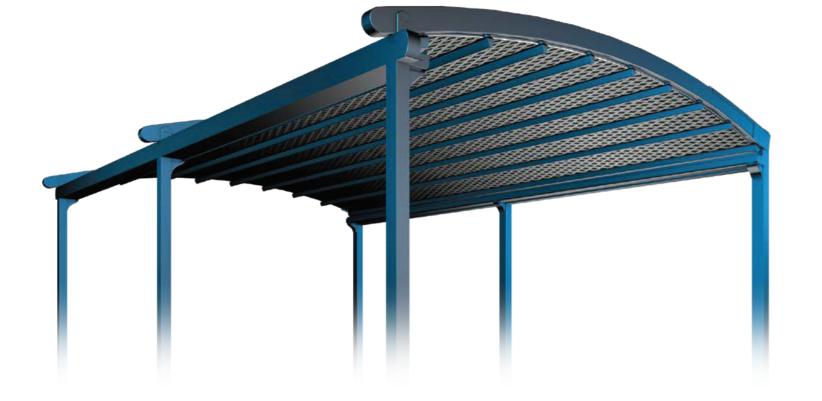

### INTRODUCING THE CROWN

This spacious design creates a relaxing atmosphere in which guests can enjoy their time to the max. The soft contours of the design provide an intimate setting and ensure unforgettable memories.

## THE CROWN PLUS

This spacious design creates a relaxing atmosphere in which guests can enjoy their time to max. The soft contours of the design provide an intimate setting and ensure unforgettable memories. In this product the ceiling cover is retracting as one piece.