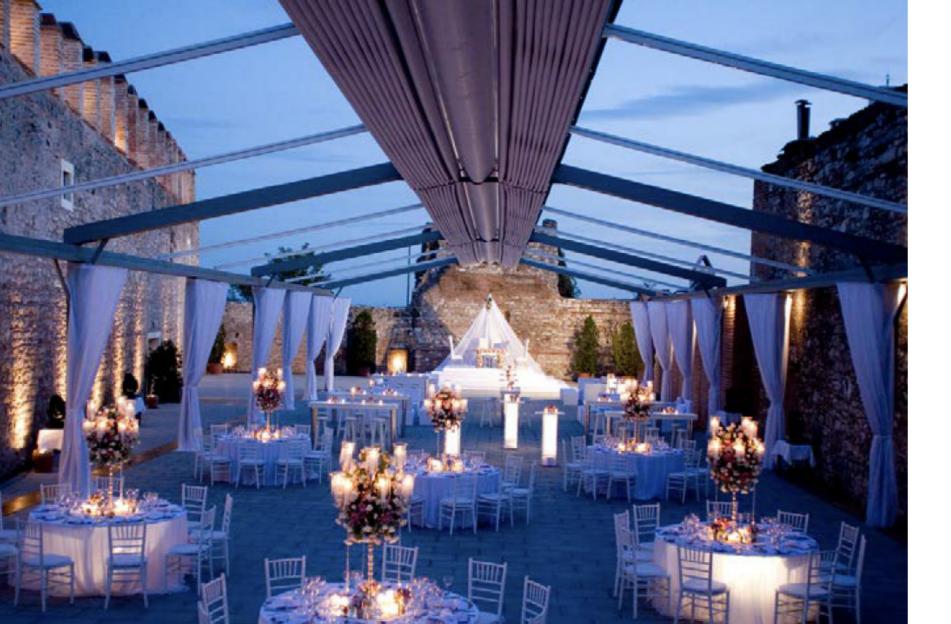

### INTRODUCING THE GALA

Specially designed to accommodate large numbers, this stylish construction provides the perfect setting to entertain your guests. Spacious and stylish, Gala is the ultimate outdoor experience.

#### MAXIMUM DIMENSIONS

Specially designed to accommodate large numbers, this stylish construction provides the perfect setting to entertain your guests. pacious and stylish Gala Plus is the ultimate outdoor experience.