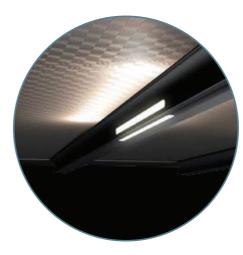

## DETAILS & OPTIONS

**3 AXIS LIGHTING** 

LINEAR LIGHT

SPOT LIGHT

#### DIMMABLE LED LIGHT

Depending on whether you want strong practical lighting, or an atmospheric dimmed ambience, you can choose between the Spot Lights with EGS's 3-Lens LED Technology, 6-Lens Linear LED lights or 3 Axis 6-Lens LED lights. You can dim the lights directly from your Remote Control or Smart Phones.