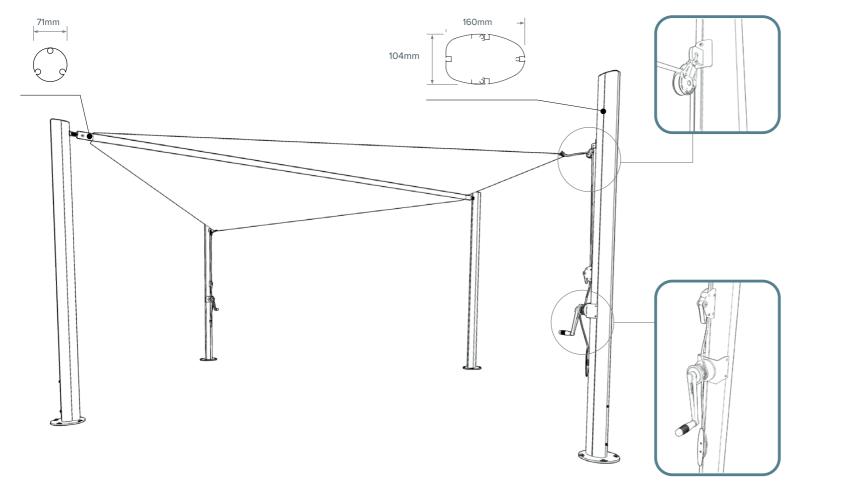

### EGSTHE MONACO - DIMENSIONS

Bespoke units can be manufactured at special dimensions so as to enable a precise fit to any space. **Size is no problem – we can build what you need.** 

| MAX DIMENSIONS |     |      |     |     |      |      |  |
|----------------|-----|------|-----|-----|------|------|--|
| TURE           | А   | В    | H1  | H2  | Htot | AREA |  |
| A              | 400 | 400  | 286 | 250 | 300  | 16   |  |
|                | 450 | 450  | 286 | 250 | 300  | 20.3 |  |
|                | 500 | 500  | 286 | 250 | 300  | 25   |  |
| UCTURE         | 400 | 600  | 286 | 250 | 300  | 12   |  |
| B<br>A         | 400 | 800  | 286 | 250 | 300  | 16   |  |
|                | 500 | 800  | 286 | 250 | 300  | 20   |  |
|                | 500 | 1000 | 286 | 250 | 300  | 25   |  |
|                | 600 | 800  | 286 | 250 | 300  | 24   |  |
|                | 600 | 1000 | 286 | 250 | 300  | 30   |  |