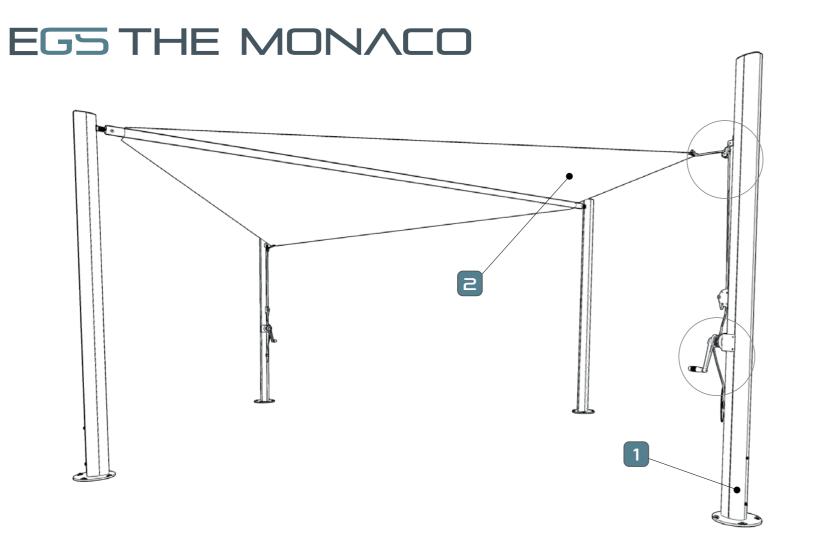

## EGS THE MONACO

### EGSTHE MONACO - DIMENSIONS

Bespoke units can be manufactured at special dimensions so as to enable a precise fit to any space. **Size is no problem – we can build what you need.** 

| MAX DIMENSIONS |     |      |     |     |      |      |  |
|----------------|-----|------|-----|-----|------|------|--|
| TURE           | А   | В    | H1  | H2  | Htot | AREA |  |
| A              | 400 | 400  | 286 | 250 | 300  | 16   |  |
|                | 450 | 450  | 286 | 250 | 300  | 20.3 |  |
|                | 500 | 500  | 286 | 250 | 300  | 25   |  |
| UCTURE         | 400 | 600  | 286 | 250 | 300  | 12   |  |
| B<br>A         | 400 | 800  | 286 | 250 | 300  | 16   |  |
|                | 500 | 800  | 286 | 250 | 300  | 20   |  |
|                | 500 | 1000 | 286 | 250 | 300  | 25   |  |
|                | 600 | 800  | 286 | 250 | 300  | 24   |  |
|                | 600 | 1000 | 286 | 250 | 300  | 30   |  |