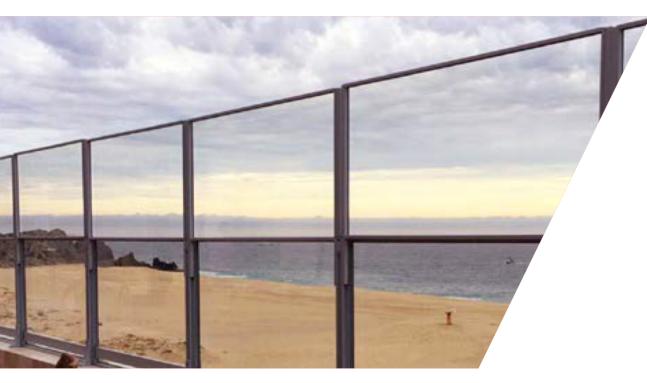

50 | 300  | 25   |  |
|                | 600 | 800  | 286 | 250 | 300  | 24   |  |
|                | 600 | 1000 | 286 | 250 | 300  | 30   |  |







- Smooth or textured finish - RAL colours available upon request

- Tensioning system attached to the wall

| JRS          | 2 | ROOF'S MATERIALS AND COLOURS |                   |          |  |  |  |
|--------------|---|------------------------------|-------------------|----------|--|--|--|
| Dove Grey    |   | White                        | Beige             | • Dacron |  |  |  |
| Special Grey |   | - More colours availa        | able upon request |          |  |  |  |

## EGS THE MONACO ADDITIONAL ROOF COLOURS

### DACRON 391 CB

STANDARD COLOURS



00001DAC 00002DAC



### EGS THE MONACO - OPTIONALS GLASS WALL - SLIDING GLASS WINDBREAK





### STRUCTURE'S COLOURS



RAL 9011 Mat







▼ 07917 373931 ■ david@gardenspaceItd.co.uk