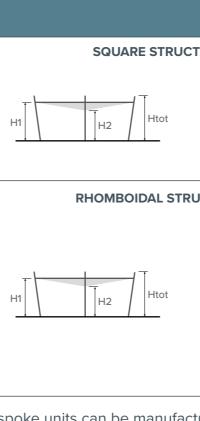

### EGSTHE MONACO - DIMENSIONS

Bespoke units can be manufactured at special dimensions so as to enable a precise fit to any space. **Size is no problem – we can build what you need.** 

| MAX DIMENSIONS |     |      |     |     |      |      |  |
|----------------|-----|------|-----|-----|------|------|--|
| TURE           | А   | В    | H1  | H2  | Htot | AREA |  |
| A              | 400 | 400  | 286 | 250 | 300  | 16   |  |
|                | 450 | 450  | 286 | 250 | 300  | 20.3 |  |
|                | 500 | 500  | 286 | 250 | 300  | 25   |  |
| UCTURE         | 400 | 600  | 286 | 250 | 300  | 12   |  |
| B<br>A         | 400 | 800  | 286 | 250 | 300  | 16   |  |
|                | 500 | 800  | 286 | 250 | 300  | 20   |  |
|                | 500 | 1000 | 286 | 250 | 300  | 25   |  |
|                | 600 | 800  | 286 | 250 | 300  | 24   |  |
|                | 600 | 1000 | 286 | 250 | 300  | 30   |  |