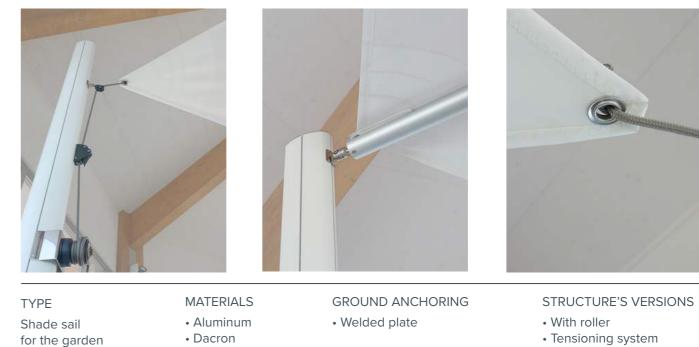

- Smooth or textured finish - RAL colours available upon request

- Tensioning system attached to the wall

| JRS          | 2 | ROOF'S MATERIALS AND COLOURS |                   |          |  |  |  |
|--------------|---|------------------------------|-------------------|----------|--|--|--|
| Dove Grey    |   | White                        | Beige             | • Dacron |  |  |  |
| Special Grey |   | - More colours availa        | able upon request |          |  |  |  |