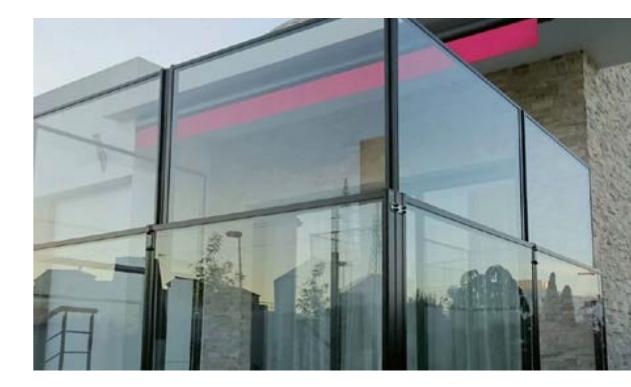

| 800  | 286 | 250 | 300  | 24   |  |
|                | 600 | 1000 | 286 | 250 | 300  | 30   |  |







- Smooth or textured finish - RAL colours available upon request

- Tensioning system attached to the wall

| JRS          | 2 | ROOF'S MATERIALS AND COLOURS |                   |          |  |  |  |
|--------------|---|------------------------------|-------------------|----------|--|--|--|
| Dove Grey    |   | White                        | Beige             | • Dacron |  |  |  |
| Special Grey |   | - More colours availa        | able upon request |          |  |  |  |

## EGS THE MONACO ADDITIONAL ROOF COLOURS

### DACRON 391 CB

STANDARD COLOURS



00001DAC 00002DAC



### EGS THE MONACO - OPTIONALS GLASS WALL - SLIDING GLASS WINDBREAK





### STRUCTURE'S COLOURS



RAL 9011 Mat







▼ 07917 373931 ■ david@gardenspaceItd.co.uk