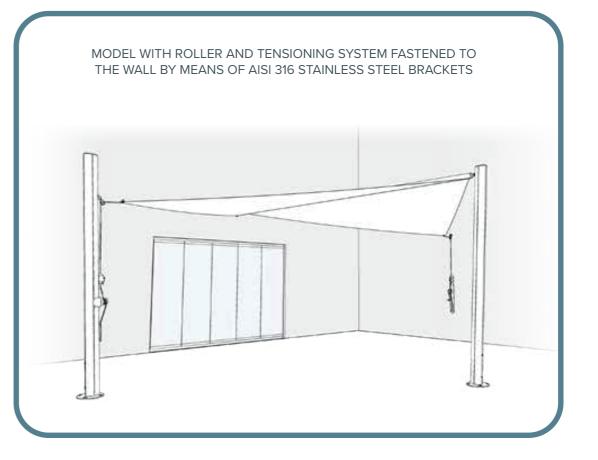

- Smooth or textured finish - RAL colours available upon request

- Tensioning system attached to the wall

| JRS          | 2 | ROOF'S MATERIALS AND COLOURS |                   |          |  |  |  |
|--------------|---|------------------------------|-------------------|----------|--|--|--|
| Dove Grey    |   | White                        | Beige             | • Dacron |  |  |  |
| Special Grey |   | - More colours availa        | able upon request |          |  |  |  |