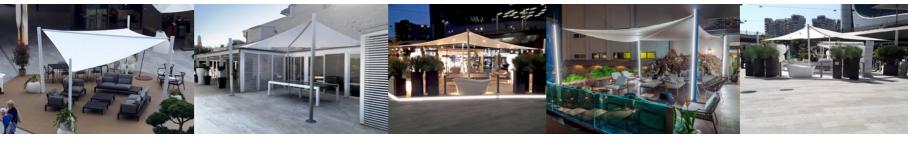

# INTRODUCING THE MONACO RANGE

This freestyle canopy unit can be either leg supported or be partially attached to a wall.

These can be supplied in a wic in area.

Bespoke units can be manufactured at special dimensions so as to enable a precise fit to any space. Size is no problem – we can build what you need.

A full technical brochure is available.

These can be supplied in a wide variety of finishes and sizes from 3 metres x 3 metres to 6 metres x 10 metres