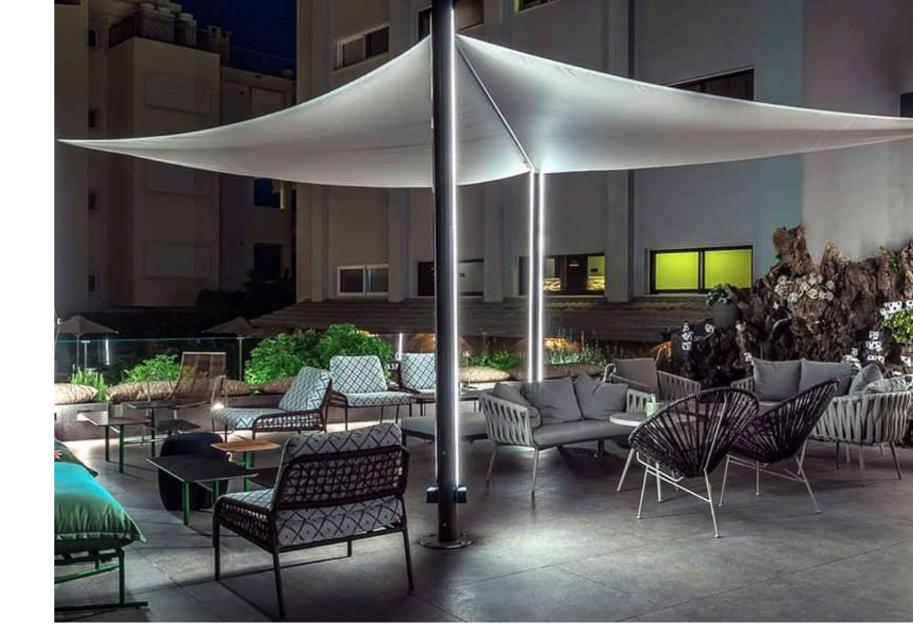

# INTRODUCING THE MONACO RANGE

This freestyle canopy unit can be either leg supported or be partially attached to a wall.

These can be supplied in a wic in area.

Bespoke units can be manufactured at special dimensions so as to enable a precise fit to any space. Size is no problem – we can build what you need.

A full technical brochure is available.

These can be supplied in a wide variety of finishes and sizes from 3 metres x 3 metres to 6 metres x 10 metres