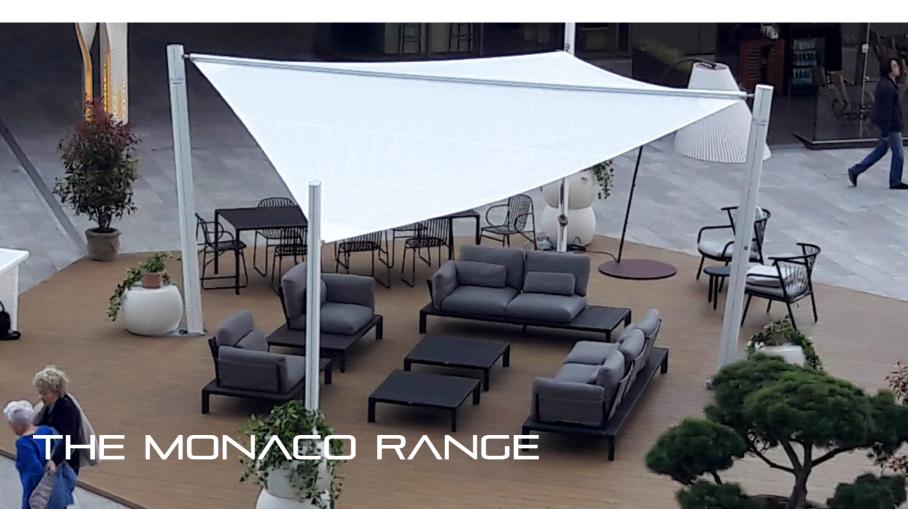

# INTRODUCING THE MONACO RANGE

This freestyle canopy unit can be either leg supported or be partially attached to a wall.

These can be supplied in a wic in area.

Bespoke units can be manufactured at special dimensions so as to enable a precise fit to any space. Size is no problem – we can build what you need.

A full technical brochure is available.

These can be supplied in a wide variety of finishes and sizes from 3 metres x 3 metres to 6 metres x 10 metres