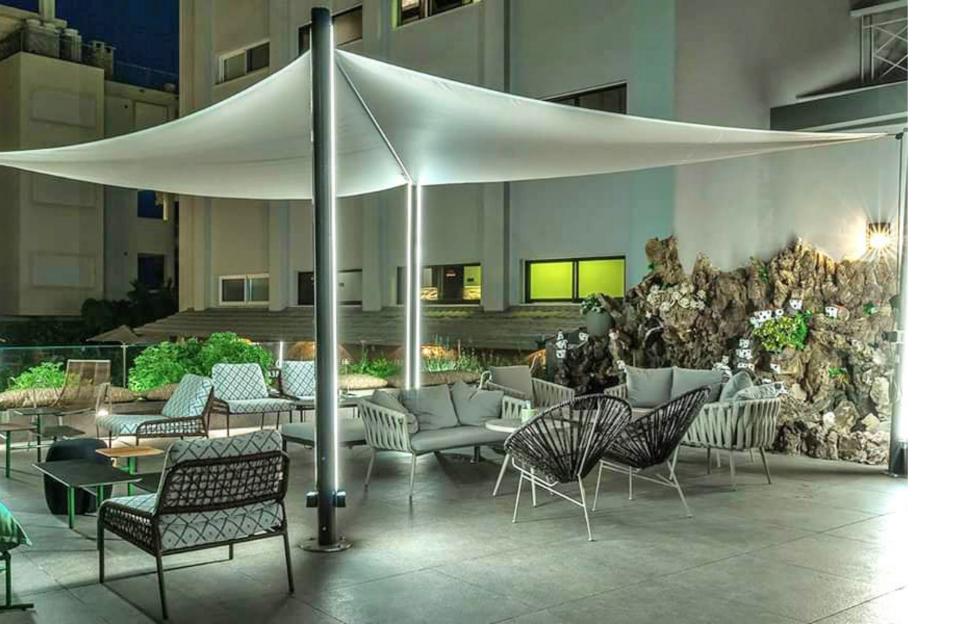

# INTRODUCING THE MONACO RANGE

This freestyle canopy unit can be either leg supported or be partially attached to a wall.

These can be supplied in a wic in area.

Bespoke units can be manufactured at special dimensions so as to enable a precise fit to any space. Size is no problem – we can build what you need.

A full technical brochure is available.

These can be supplied in a wide variety of finishes and sizes from 3 metres x 3 metres to 6 metres x 10 metres