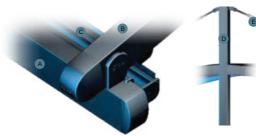

### PROFILE SECTIONS

fading and mould.

Rail Type I

Rail Type II 12x15

Silver Plus is a retractable roof system, adapted to aluminium structure. With its clean and

The product is usable according to its User Manual in all-weather conditions and designed to be

### GEOMETRIC CROSS SECTION

With its geometric design, the specially engineered inner section gives maximum strength and wind resistance to the aluminium rail profile.

### RAIN GUTTER (A)

The gutter with its height adjustment feature, provides the anti-air system, in different positions to ensure a perfect fit, according to the inclination of your product.

### SEPARATE FRONT BEAM B

The separated front beam carries all the weight of the roof without putting any pressure on the gutter. Additionally it is also responsible for carrying awnings and glass