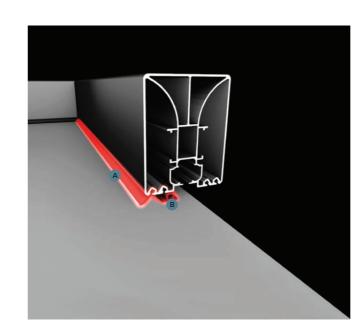

### SEPARATE GUTTER PROFILE

### RAIN GUTTER (A)

The gutter with its height adjustment feature, provides the anti-air system, in different positions to ensure a perfect fit, according to the inclination of your product.

### SEPARATE FRONT BEAM B

The separated front beam carries all the weight of the roof without putting any pressure on the gutter. Additionally it is also responsible for carrying awnings and glass