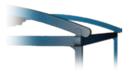

### HORIZONTAL BEAMS

The front and side beam on the same horizontal level, giving a continous line throughout the product, ensuring a smooth relaxing overall look, which is a delight to the eye.

\* Doesn't include the compact series.