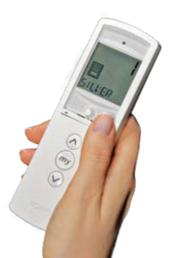

### CONNEXOON

Designed to easily control your product wherever you are in the world, despite the weather changes you can remotely activate your products accordingly.

Compatible with iOS and Android smartphone systems. You can assign multiple functions through created scenarios, you can give a one-touch command.

A Telis 1 - Pure Elegant design that allows you to

**B** Telis 1 - Lounge Elegant design with black color.

■ Telis 1 - Patio IP 66 water-proof feature for

easily control your product.

The standard control unity.

different products.

Functional design that allows the adjustment of the illuminations to the desired level with the Roller feature

#### MULTI CHANNEL OPTIONS

Telis 1 is remote control with 1 channel, while the Telis 4 has got 5 channels. Telis 4 option is available for Pure, Lounge, Patio, RTS Lounge Roller and RTS Pure Roller.