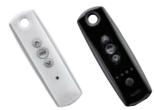

## DETAILS & OPTIONS

CONTROL & AUTOMATION

### CONNEXOON

Designed to easily control your product wherever you are in the world, despite the weather changes you can remotely activate your products accordingly.

Compatible with iOS and Android smartphone systems. You can assign multiple functions through created scenarios, you can give a one-touch command.