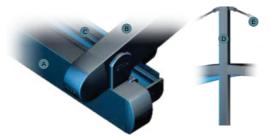

### HIDDEN ASSEMBLY DETAILS

Plus and Compact series provide a clean surface and perfect view by concealing all connection details made with stainless steel screws and