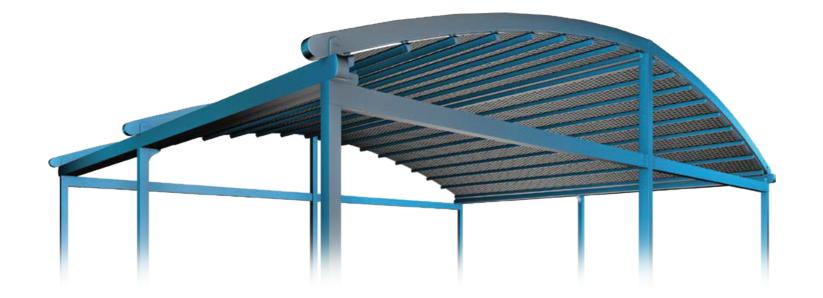

## INTRODUCING THE SILVER

With its clean lines and modern design, Silver is an unobtrusive yet stylish way to get the best out of your outdoor area, distinguishing itself from other establishments in the neighbourhood.

## THE SILVER PLUS

### MAXIMUM DIMENSIONS

### PROFILE SECTIONS

fading and mould.

Rail Type I

Rail Type II 12x15

Silver Plus is a retractable roof system, adapted to aluminium structure. With its clean and

The product is usable according to its User Manual in all-weather conditions and designed to be