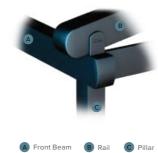

### PROFILE SECTIONS

fading and mould.

Rail Type I

Rail Type II 12x15

Silver Plus is a retractable roof system, adapted to aluminium structure. With its clean and

The product is usable according to its User Manual in all-weather conditions and designed to be

Front Beam

Projection up to 8m Projection between 8 - 10m