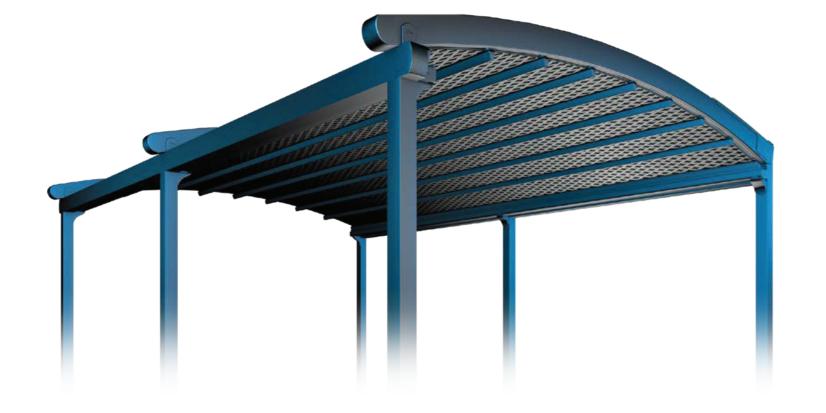

## INTRODUCING THE SILVER

With its clean lines and modern design, Silver is an unobtrusive yet stylish way to get the best out of your outdoor area, distinguishing itself from other establishments in the neighbourhood.

### PROFILE SECTIONS

fading and mould.

Rail Type I

Rail Type II 12x15

Silver Plus is a retractable roof system, adapted to aluminium structure. With its clean and

The product is usable according to its User Manual in all-weather conditions and designed to be

Each of our products is hand crafted and in itself unique, and from ceiling cover to construction

modern design, Silver Plus adds value to your outdoor areas.

with options of Exlusive Fabric Profiles and Exclusive 3 Axis Lightings.