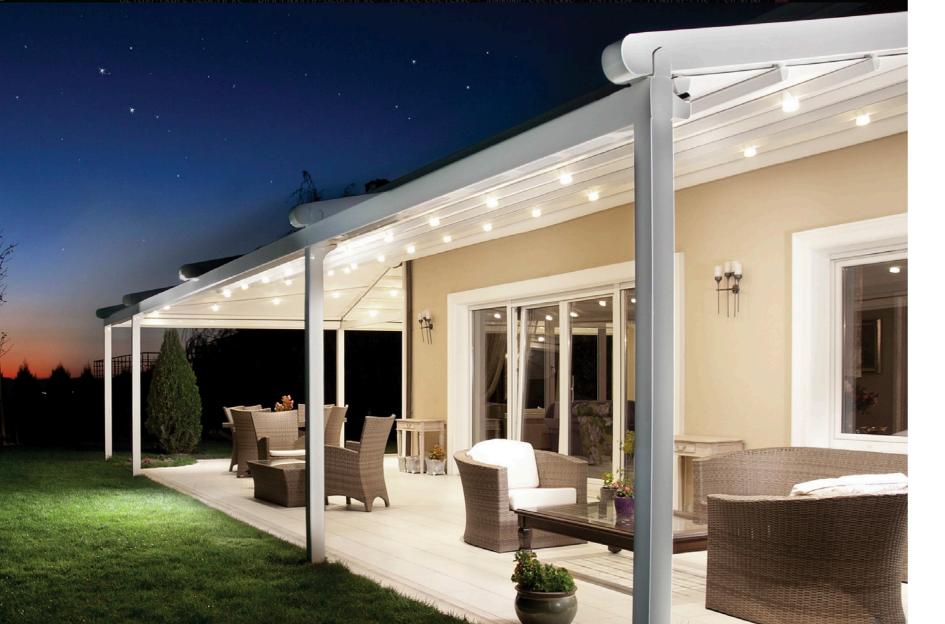

# DETAILS & OPTIONS

LINEAR LIGHT

SPOT LIGHT

### DIMMABLE LED LIGHT

Depending on whether you want strong practical lighting, or an atmospheric dimmed ambience, you can choose between the Spot Lights with EGS's 3-Lens LED Technology, 6-Lens Linear LED lights or 3 Axis 6-Lens LED lights.

You can dim the lights directly from your Remote Control or Smart Phones.