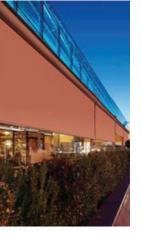

### DETAILS & OPTIONS SIDE COVER

For environmental protection or create outdoor living areas used throughout our seasons, Pergola sides can be covered by glass systems, louvers, drop arm awnings, external vertical zip blind, external vertical blind.

Glass Systems

Louvers

Drop Arm Awning

External Vertical Zip Blind External Vertical Blind