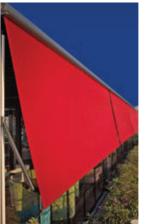

### DETAILS & OPTIONS SIDE COVER

For environmental protection or create outdoor living areas used throughout our seasons, Pergola sides can be covered by glass systems, louvers, drop arm awnings, external vertical zip blind, external vertical blind.

Glass Systems

Louvers

Drop Arm Awning

External Vertical Zip Blind External Vertical Blind

### VERTICAL BLIND

Horizontal sun rays can be reduced with a vertical blind. It is a full casette awning and the Ferrari Soltis fabric, provides shade without interrupting the view.