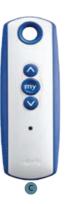

A Telis 1 - Pure Elegant design that allows you to

**B** Telis 1 - Lounge Elegant design with black color.

■ Telis 1 - Patio IP 66 water-proof feature for

easily control your product.

The standard control unity.

different products.

Functional design that allows the adjustment of the illuminations to the desired level with the Roller feature

#### MULTI CHANNEL OPTIONS

Telis 1 is remote control with 1 channel, while the Telis 4 has got 5 channels. Telis 4 option is available for Pure, Lounge, Patio, RTS Lounge Roller and RTS Pure Roller.