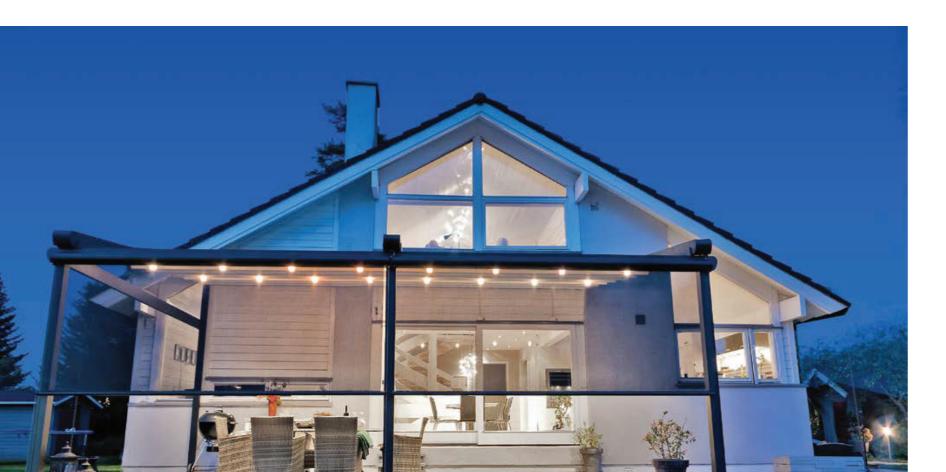

## INTRODUCING THE SILVER

With its clean lines and modern design, Silver is an unobtrusive yet stylish way to get the best out of your outdoor area, distinguishing itself from other establishments in the neighbourhood.

# DETAILS & OPTIONS

LINEAR LIGHT

SPOT LIGHT

### DIMMABLE LED LIGHT

Depending on whether you want strong practical lighting, or an atmospheric dimmed ambience, you can choose between the Spot Lights with EGS's 3-Lens LED Technology, 6-Lens Linear LED lights or 3 Axis 6-Lens LED lights.