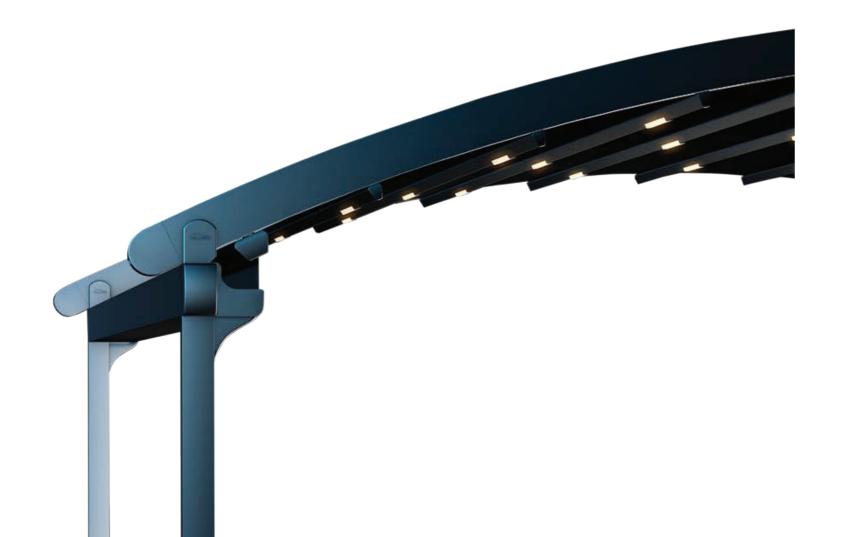

### PROFILE SECTIONS

fading and mould.

Rail Type I

Rail Type II 12x15

Silver Plus is a retractable roof system, adapted to aluminium structure. With its clean and

The product is usable according to its User Manual in all-weather conditions and designed to be

Front Beam

Projection up to 8m Projection between 8 - 10m