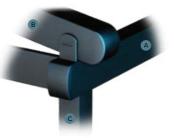

### PROFILE SECTIONS

fading and mould.

Rail Type I

Rail Type II 12x15

Silver Plus is a retractable roof system, adapted to aluminium structure. With its clean and

The product is usable according to its User Manual in all-weather conditions and designed to be

Front Beam

Projection up to 8m Projection between 8 - 10m