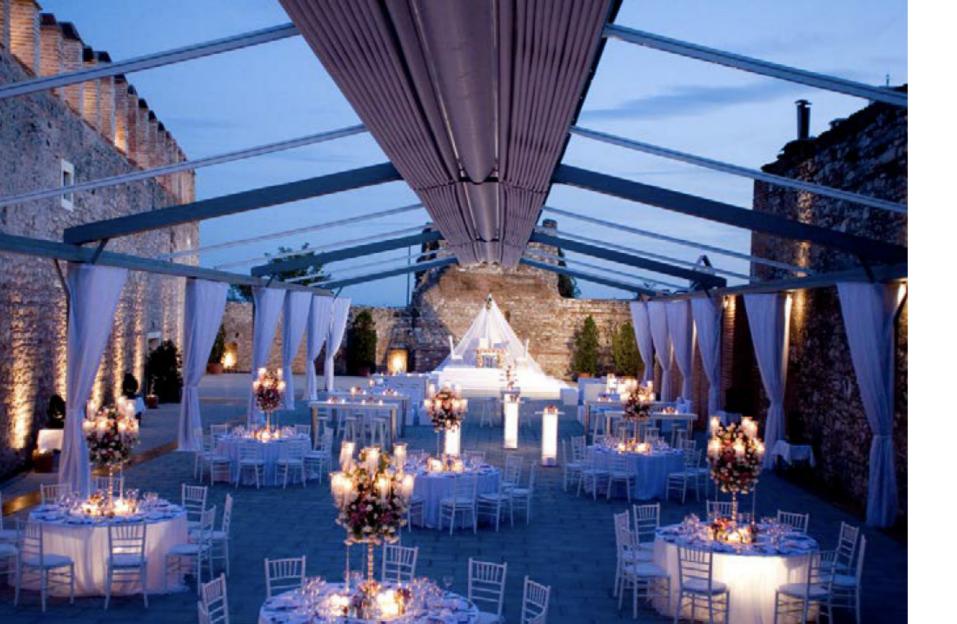

## INTRODUCING THE SILVER

With its clean lines and modern design, Silver is an unobtrusive yet stylish way to get the best out of your outdoor area, distinguishing itself from other establishments in the neighbourhood.

## THE SILVER PLUS