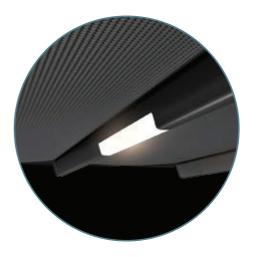

# DETAILS & OPTIONS

LINEAR LIGHT

SPOT LIGHT

### DIMMABLE LED LIGHT

Depending on whether you want strong practical lighting, or an atmospheric dimmed ambience, you can choose between the Spot Lights with EGS's 3-Lens LED Technology, 6-Lens Linear LED lights or 3 Axis 6-Lens LED lights.

You can dim the lights directly from your Remote Control or Smart Phones.