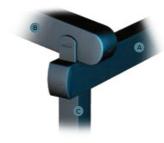

### HIDDEN ASSEMBLY DETAILS

Plus and Compact series provide a clean surface and perfect view by concealing all connection details made with stainless steel screws and

### SEPARATE FRONT BEAM B

The separated front beam carries all the weight of the roof without putting any pressure on the gutter. Additionally it is also responsible for carrying awnings and glass