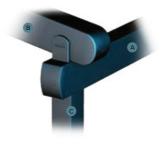

### PROFILE SECTIONS

Gutter

Middle Pill (Steel) 15x15

A Front Beam B Rail C Gutter D Back Pillar E Hanging Pipe (Ø 50)-