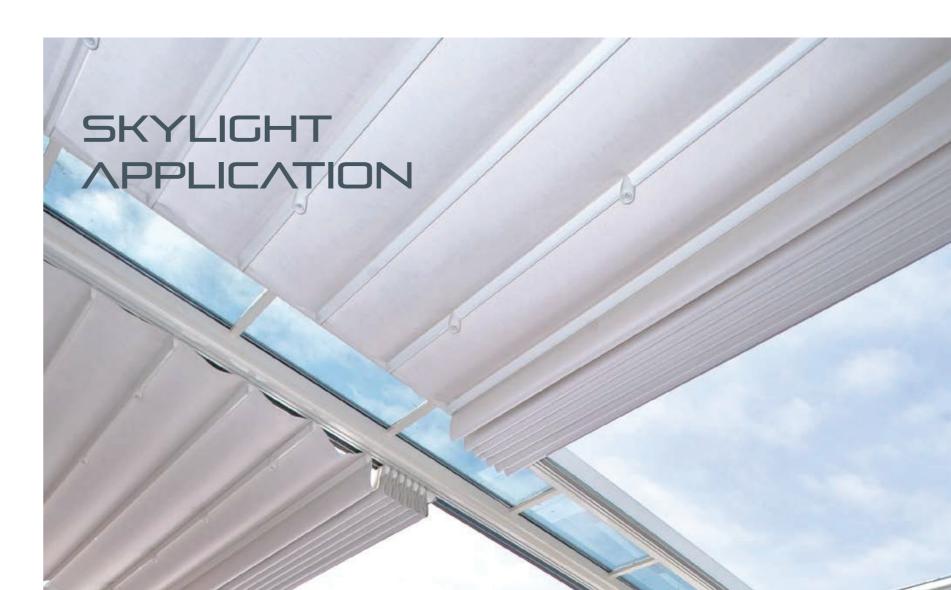

weight of the roof without putting any pressure on the gutter. Additionally it is also responsible for carrying awnings and glass

### VERTICAL BLIND



Horizontal sun rays can be reduced with a vertical blind. It is a full casette awning and the Ferrari Soltis fabric, provides shade without interrupting the view.

### GLASS SYSTEMS



# DETAILS & OPTIONS APPLICATION TYPES & SOLUTIONS

### RAIL POSITIONING









### **MODIFIABILITY**

Allows modifications on the main constructions by changing the main aluminium beam and pillars with steel.



### MIDDLE PILLAR REDUCTION

Provides a flexibility to remove the middle pillars by performing optional system changes.



### PILLAR POSITION CHANGE

Pillars have the ability to shift up to 50 cm according to the structural needs of the Project.





### 5-YEAR WARRANTY

All our products have up to 5 years guarantee for the construction and motor. The electronics and remote controls are guaranteed for 2 years.





**T** 07917 373931 **E** david@gardenspaceltd.co.uk