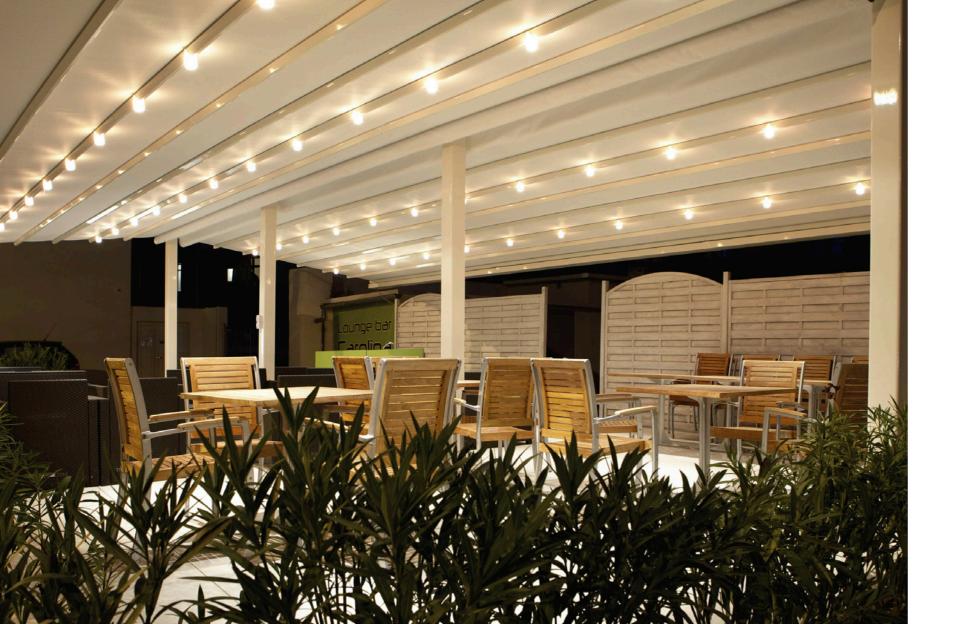

## INTRODUCING THE SILVER

With its clean lines and modern design, Silver is an unobtrusive yet stylish way to get the best out of your outdoor area, distinguishing itself from other establishments in the neighbourhood.

## THE SILVER PLUS