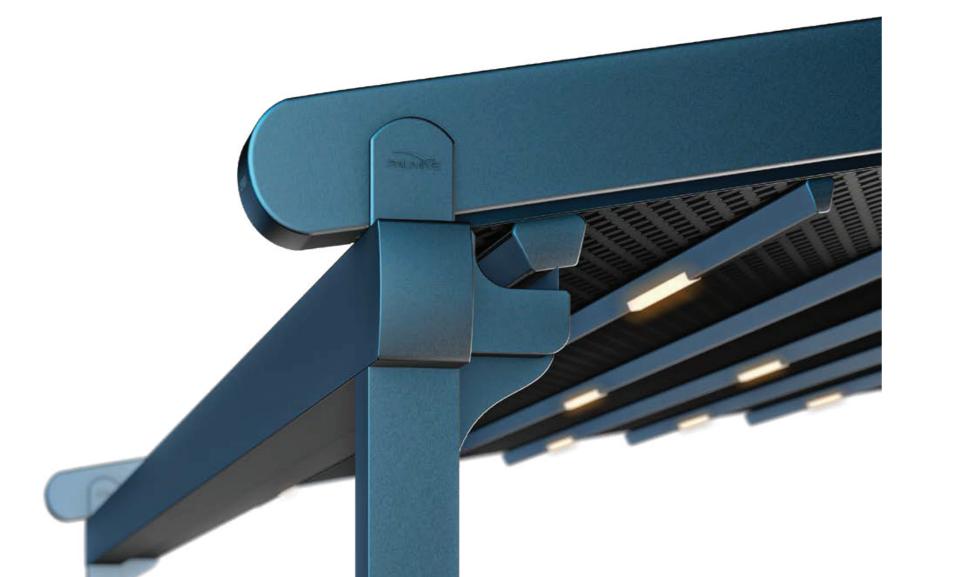

### WATER DRAINAGE & SEALING

The hidden part of the drainage system which was ingeniously integrated inside both beams and pillars makes effortlessly possible the discharge of water.

### DOUBLE ANTI-AIR SYSTEM

This system prevents the wind entering between the ceiling cover, rails and gutter, and creates an airtight space into which the wind cannot enter.

### WATERBLOCK

B This prevents rainwater entering the enclosed area, and leads it directly to the front gutter for perfect water drainage.

Gutter Seal

Back Seal