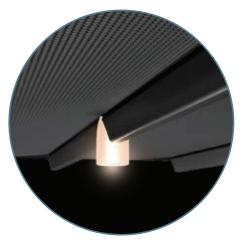

# DETAILS & OPTIONS

LINEAR LIGHT

SPOT LIGHT

### DIMMABLE LED LIGHT

Depending on whether you want strong practical lighting, or an atmospheric dimmed ambience, you can choose between the Spot Lights with EGS's 3-Lens LED Technology, 6-Lens Linear LED lights or 3 Axis 6-Lens LED lights.

You can dim the lights directly from your Remote Control or Smart Phones.