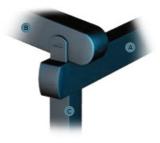

### PROFILE SECTIONS

Back Pillar

A Front Beam B Rail C Gutter D Back Pillar E Hanging Pipe ( Ø 50 )

### PROFILE SECTIONS

Gutter

Middle Pill (Steel) 15x15

A Front Beam B Rail C Gutter D Back Pillar E Hanging Pipe (Ø 50)-

### **PROFILE SECTIONS**

Front Beam

A Front Beam B Rail C Gutter D Back Pillar E Hanging Pipe ( Ø 50 ) -