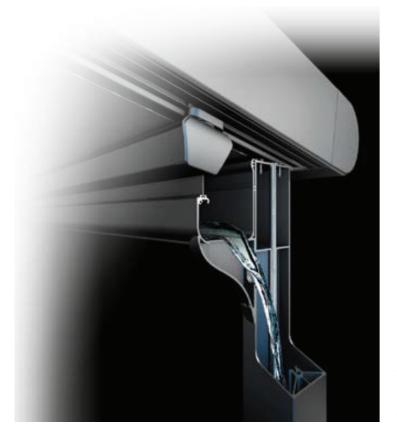

### WATER DRAINAGE & SEALING

The hidden part of the drainage system which was ingeniously integrated inside both beams and pillars makes effortlessly possible the discharge of water.

### DOUBLE ANTI-AIR SYSTEM

This system prevents the wind entering between the ceiling cover, rails and gutter, and creates an airtight space into which the wind cannot enter.

### WATERBLOCK

B This prevents rainwater entering the enclosed area, and leads it directly to the front gutter for perfect water drainage.

Gutter Seal

Back Seal