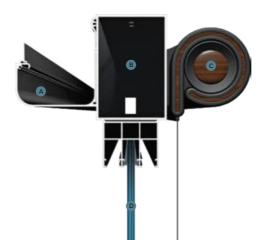

installations inside, drains the water to the outside and gives an exclusive finish to your product.



### HIDDEN ASSEMBLY DETAILS

Plus and Compact series provide a clean surface and perfect view by concealing all connection details made with stainless steel screws and



### PROFILE CAP CHOICES

Give a personal touch to your pergola by choosing from a rounded or straight ended cap.



### GEOMETRIC CROSS SECTION

With its geometric design, the specially engineered inner section gives maximum strength and wind resistance to the aluminium rail profile.



### HORIZONTAL BEAMS

The front and side beam on the same horizontal level, giving a continous line throughout the product, ensuring a smooth relaxing overall look, which is a delight to the eye.

\* Doesn't include the compact series.



### SEPARATE GUTTER PROFILE

### RAIN GUTTER (A)



The gutter with its height adjustment feature, provides the anti-air system, in different positions to ensure a perfect fit, according to the inclination of your product.

### SEPARATE FRONT BEAM B



The separated front beam carries all the weight of the roof without putting any pressure on the gutter. Additionally it is also responsible for carrying awnings and glass

### VERTICAL BLIND



Horizontal sun rays can be reduced with a vertical blind. It is a full casette awning and the Ferrari Soltis fabric, provides shade without interrupting the view.

### GLASS SYSTEMS



# DETAILS & OPTIONS APPLICATION TYPES & SOLUTIONS

### RAIL POSITIONING









### **MODIFIABILITY**

Allows modifications on the main constructions by changing the