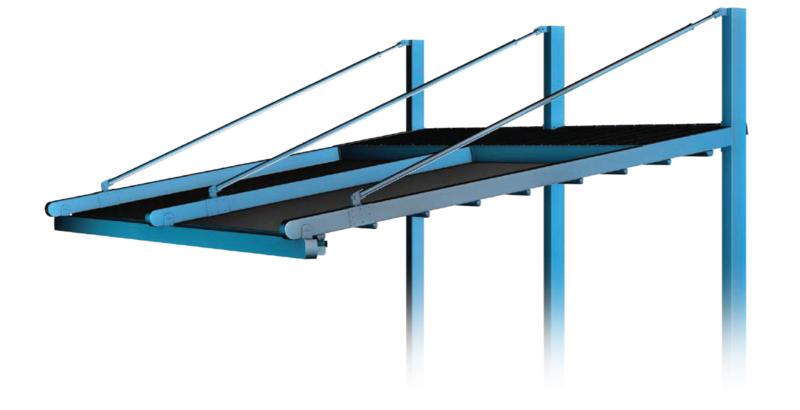

## INTRODUCING THE SILVER

With its clean lines and modern design, Silver is an unobtrusive yet stylish way to get the best out of your outdoor area, distinguishing itself from other establishments in the neighbourhood.

## THE SILVER PLUS

### MAXIMUM DIMENSIONS

### PROFILE SECTIONS

fading and mould.

Rail Type I

Rail Type II 12x15

Silver Plus is a retractable roof system, adapted to aluminium structure. With its clean and

The product is usable according to its User Manual in all-weather conditions and designed to be