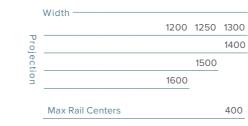

### MAXIMUM DIMENSIONS

| Width - |      |      |                |                                             |                                                  |                                                             |
|---------|------|------|----------------|---------------------------------------------|--------------------------------------------------|-------------------------------------------------------------|
|         | 1050 | 1100 | 1150           | 1200                                        | 1250                                             | 1300                                                        |
|         |      |      |                |                                             |                                                  | 1400                                                        |
|         |      |      |                |                                             | 1500                                             |                                                             |
|         |      |      |                | 1600                                        |                                                  |                                                             |
|         |      |      | 1700           |                                             |                                                  |                                                             |
|         |      | 1800 |                |                                             |                                                  |                                                             |
|         | 1900 |      |                |                                             |                                                  |                                                             |
| 2000    |      |      |                |                                             |                                                  |                                                             |
|         |      | 1900 | 1000 1050 1100 | 1000 1050 1100 1150<br>1700<br>1800<br>1900 | 1000 1050 1100 1150 1200  1600  1700  1800  1900 | 1000 1050 1100 1150 1200 1250  1500  1600  1700  1800  1900 |

450 Max Rail Centers