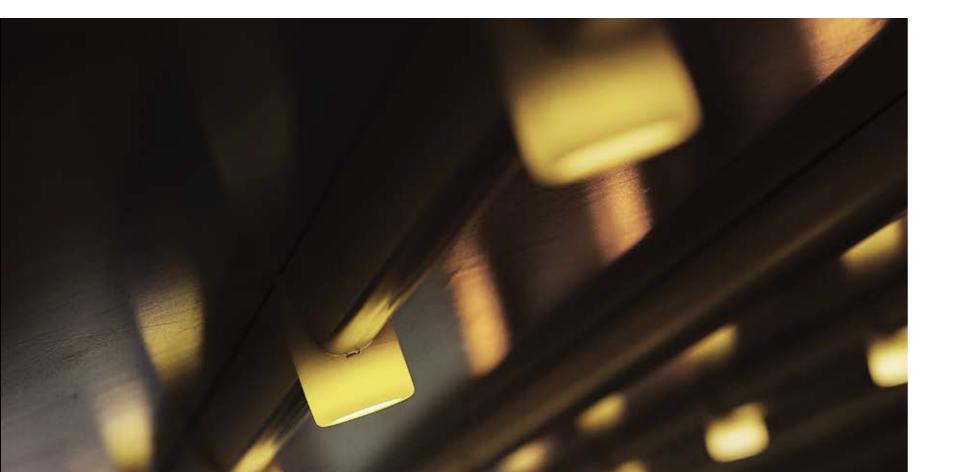

# DETAILS & OPTIONS

LINEAR LIGHT

SPOT LIGHT

### DIMMABLE LED LIGHT

Depending on whether you want strong practical lighting, or an atmospheric dimmed ambience, you can choose between the Spot Lights with EGS's 3-Lens LED Technology, 6-Lens Linear LED lights or 3 Axis 6-Lens LED lights.

You can dim the lights directly from your Remote Control or Smart Phones.