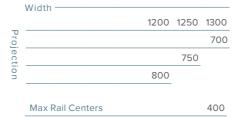

### MAXIMUM DIMENSIONS

| Width - |      |      |                |                                             |                                                  |                                                             |
|---------|------|------|----------------|---------------------------------------------|--------------------------------------------------|-------------------------------------------------------------|
|         | 1050 | 1100 | 1150           | 1200                                        | 1250                                             | 1300                                                        |
|         |      |      |                |                                             |                                                  | 1400                                                        |
|         |      |      |                |                                             | 1500                                             |                                                             |
|         |      |      |                | 1600                                        |                                                  |                                                             |
|         |      |      | 1700           |                                             |                                                  |                                                             |
|         |      | 1800 |                |                                             |                                                  |                                                             |
|         | 1900 |      |                |                                             |                                                  |                                                             |
| 2000    |      |      |                |                                             |                                                  |                                                             |
|         |      | 1900 | 1000 1050 1100 | 1000 1050 1100 1150<br>1700<br>1800<br>1900 | 1000 1050 1100 1150 1200  1600  1700  1800  1900 | 1000 1050 1100 1150 1200 1250  1500  1600  1700  1800  1900 |

450 Max Rail Centers