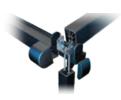

### PROFILE SECTIONS

fading and mould.

Rail Type I

Rail Type II 12x15

Silver Plus is a retractable roof system, adapted to aluminium structure. With its clean and

The product is usable according to its User Manual in all-weather conditions and designed to be

Each of our products is hand crafted and in itself unique, and from ceiling cover to construction

modern design, Silver Plus adds value to your outdoor areas.

with options of Exlusive Fabric Profiles and Exclusive 3 Axis Lightings.

controlled by a remote control or with a remote controlled dimmer function.

closing the sides with different kinds of enclosures.

to the ceiling cover which moves together with it.

material, you can completely customize your products.