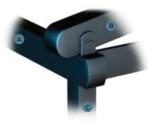

### PROFILE SECTIONS

fading and mould.

Rail Type I

Rail Type II 12x15

Silver Plus is a retractable roof system, adapted to aluminium structure. With its clean and

The product is usable according to its User Manual in all-weather conditions and designed to be