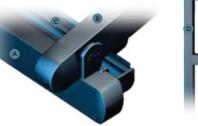

### HIDDEN ASSEMBLY DETAILS

Plus and Compact series provide a clean surface and perfect view by concealing all connection details made with stainless steel screws and