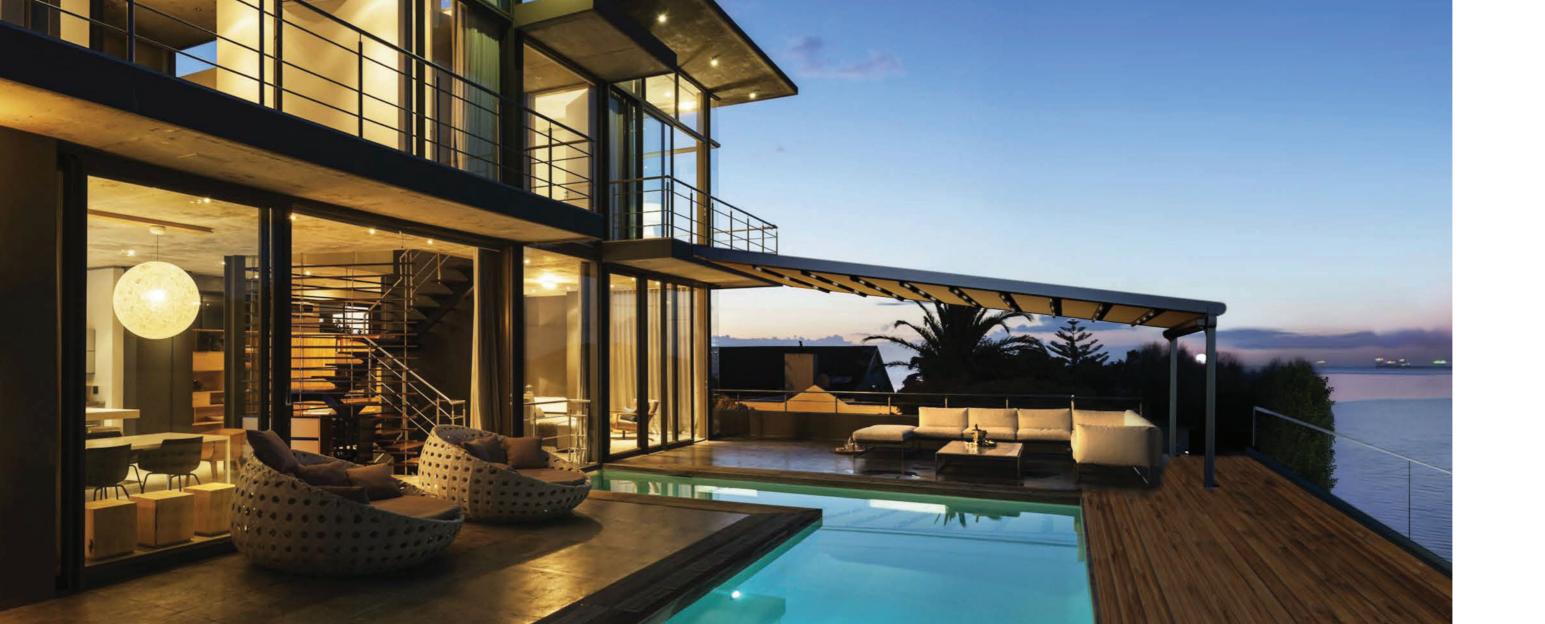

# INTRODUCING THE MARINE

This elegant product is free standing and is a stylish way to enlarge your outdoor living space. The eye-catching nautical design creates a welcoming atmosphere and ensures that you make the best out of your area.

## THE MARINE PLUS

### MAXIMUM DIMENSIONS

| Width            | 1300 |
|------------------|------|
| Projection       | 1200 |
| Max Rail Centers | 450  |

This elegant product is free standing and is a stylish way to enlarge your outdoor living space. The eye catching nautical design creates a welcoming atmosphere and ensures that you make the best out of your area. The product is usable in all-weather conditions and designed to be used in all four seasons.