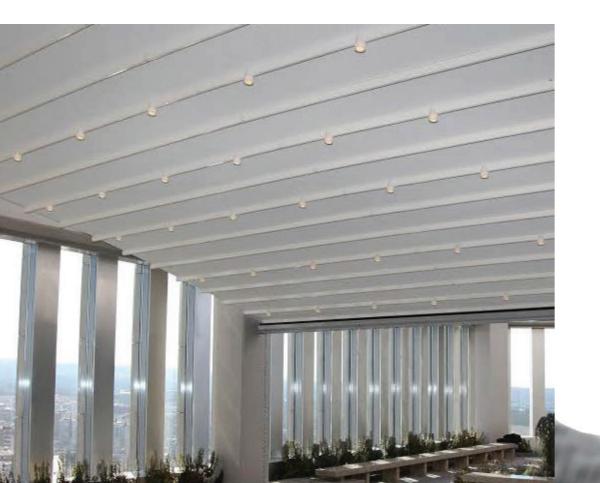

## INTRODUCING THE SILVER

With its clean lines and modern design, Silver is an unobtrusive yet stylish way to get the best out of your outdoor area, distinguishing itself from other establishments in the neighbourhood.

## THE SILVER PLUS