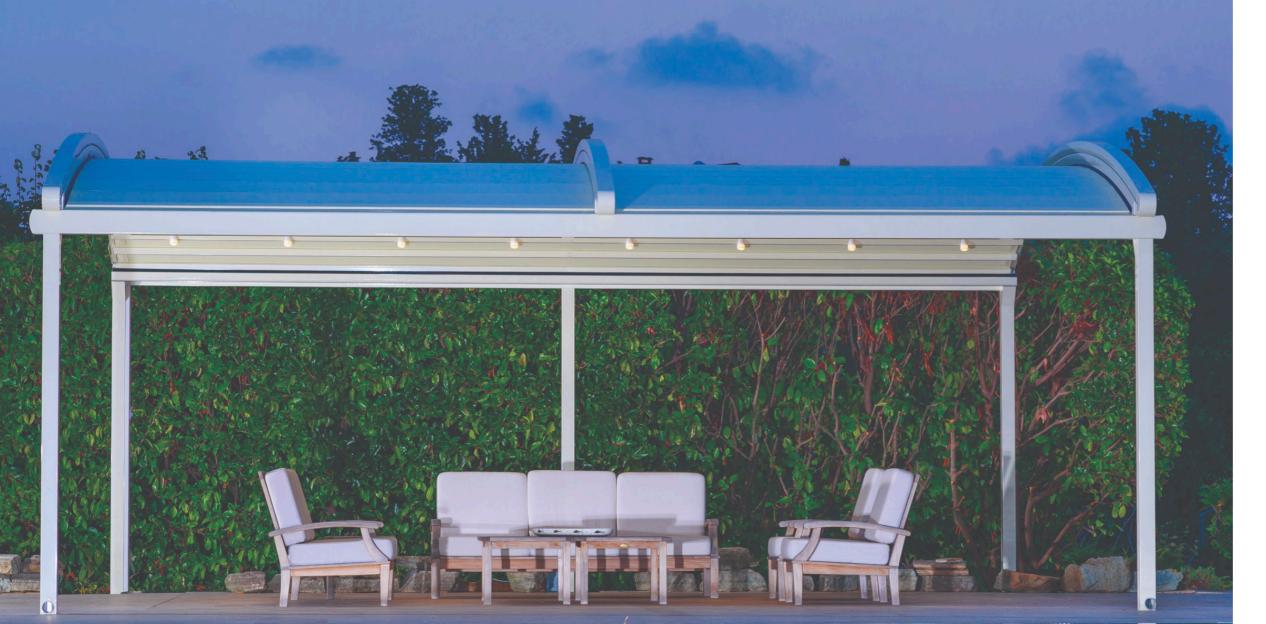

## INTRODUCING THE SILVER

With its clean lines and modern design, Silver is an unobtrusive yet stylish way to get the best out of your outdoor area, distinguishing itself from other establishments in the neighbourhood.