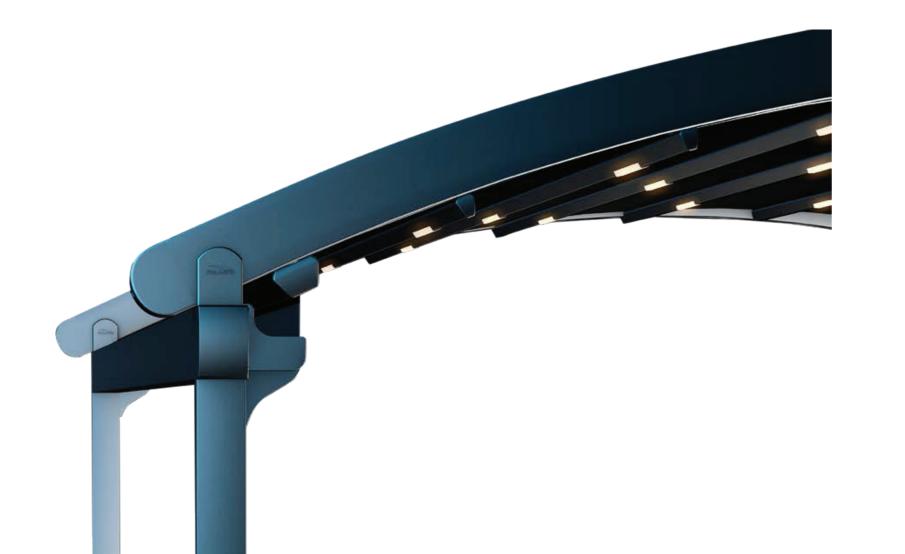

# DETAILS & OPTIONS

LINEAR LIGHT

SPOT LIGHT

### DIMMABLE LED LIGHT

Depending on whether you want strong practical lighting, or an atmospheric dimmed ambience, you can choose between the Spot Lights with EGS's 3-Lens LED Technology, 6-Lens Linear LED lights or 3 Axis 6-Lens LED lights.

You can dim the lights directly from your Remote Control or Smart Phones.