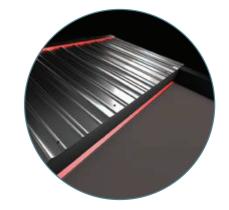

### PROFILE SECTIONS

fading and mould.

Rail Type I

Rail Type II 12x15

Silver Plus is a retractable roof system, adapted to aluminium structure. With its clean and

The product is usable according to its User Manual in all-weather conditions and designed to be

Front Beam

Projection up to 8m Projection between 8 - 10m