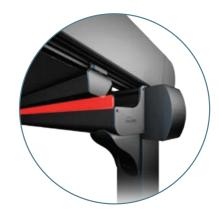

### PROFILE SECTIONS

fading and mould.

Rail Type I

Rail Type II 12x15

Silver Plus is a retractable roof system, adapted to aluminium structure. With its clean and

The product is usable according to its User Manual in all-weather conditions and designed to be

Front Beam

Projection up to 8m Projection between 8 - 10m