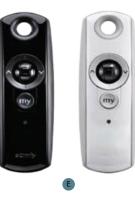

A Telis 1 - Pure Elegant design that allows you to

**B** Telis 1 - Lounge Elegant design with black color.

■ Telis 1 - Patio IP 66 water-proof feature for

easily control your product.

The standard control unity.

different products.

Functional design that allows the adjustment of the illuminations to the desired level with the Roller feature

#### MULTI CHANNEL OPTIONS

Telis 1 is remote control with 1 channel, while the Telis 4 has got 5 channels. Telis 4 option is available for Pure, Lounge, Patio, RTS Lounge Roller and RTS Pure Roller.