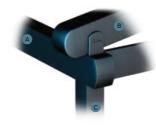

### PROFILE SECTIONS

fading and mould.

Rail Type I

Rail Type II 12x15

Silver Plus is a retractable roof system, adapted to aluminium structure. With its clean and

The product is usable according to its User Manual in all-weather conditions and designed to be