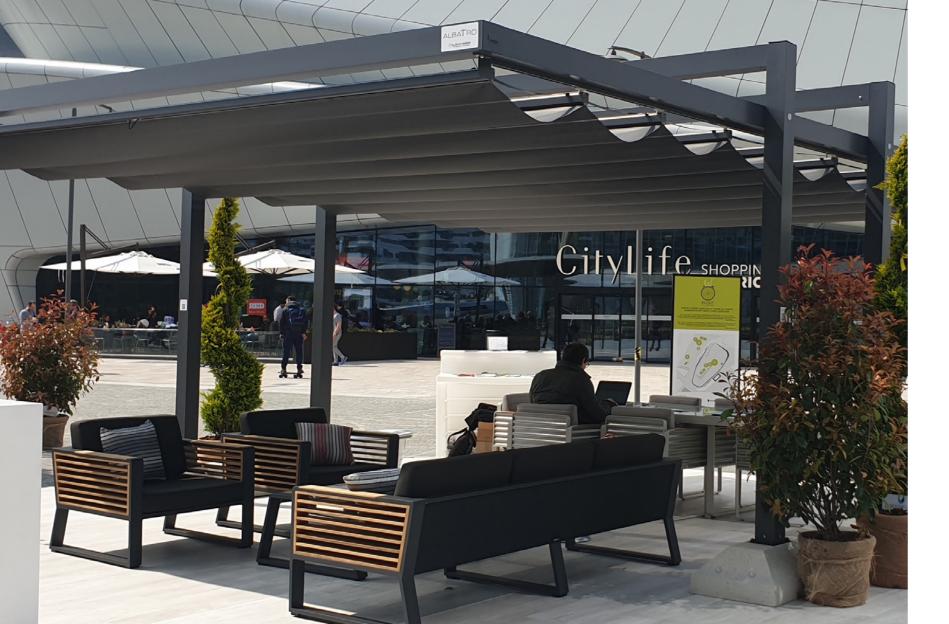

## INTRODUCING THE VERONA RANGE

A fantastic sunshade product available in a wide variety of depths from 3 to 5 metres and lengths of 5 or 6 metres and including the ability to be joined into a building in a lean-to arrangement.

Several standard frame and fabric colours are available, with further bespoke options and individual branding fully possible alongside full LED lighting solutions.

Bespoke units can be manufactured at special dimensions so as to enable a precise fit to any space. Size is no problem – we can build what you need.