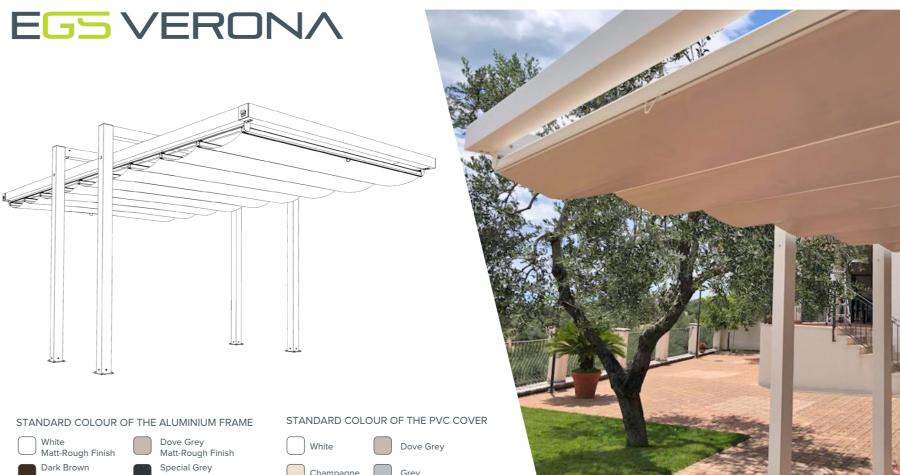

Several standard frame and fabric colours are available, with further bespoke options and individual branding fully possible alongside full LED lighting solutions.

Bespoke units can be manufactured at special dimensions so as to enable a precise fit to any space. Size is no problem – we can build what you need.

A full technical brochure is available.

Event Garden Space Ltd. Wagon Yard, London Road, Marlborough, Wiltshire SN8 1LH T 07917 373931 E david@gardenspaceltd.co.uk