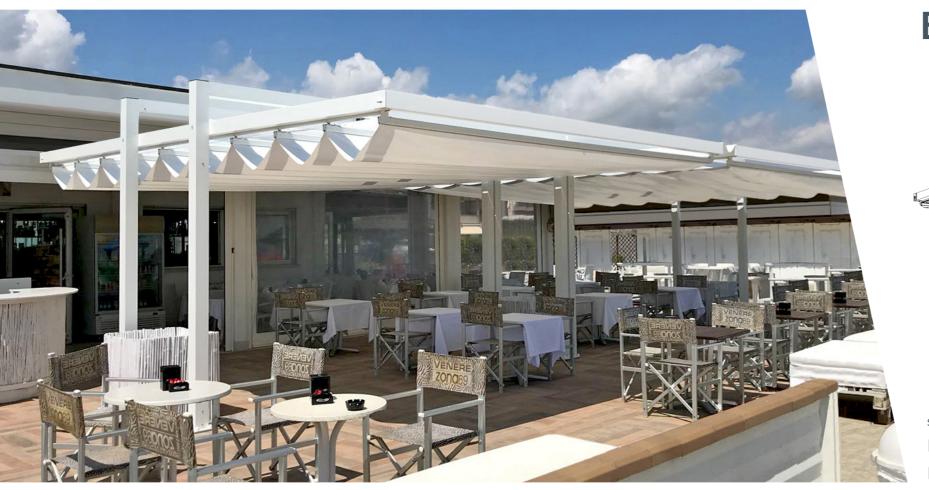

## INTRODUCING THE VERONA RANGE

A fantastic sunshade product available in a wide variety of depths from 3 to 5 metres and lengths of 5 or 6 metres and including the ability to be joined into a building in a lean-to arrangement.

Several standard frame and fabric colours are available, with further bespoke options and individual branding fully possible alongside full LED lighting solutions.

Bespoke units can be manufactured at special dimensions so as to enable a precise fit to any space. Size is no problem – we can build what you need.