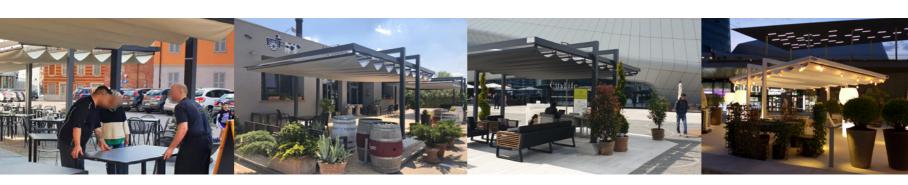

## INTRODUCING THE VERONA RANGE

A fantastic sunshade product available in a wide variety of depths from 3 to 5 metres and lengths of 5 or 6 metres and including the ability to be joined into a building in a lean-to arrangement.

Several standard frame and fabric colours are available, with further bespoke options and individual branding fully possible alongside full LED lighting solutions.

Bespoke units can be manufactured at special dimensions so as to enable a precise fit to any space. Size is no problem – we can build what you need.