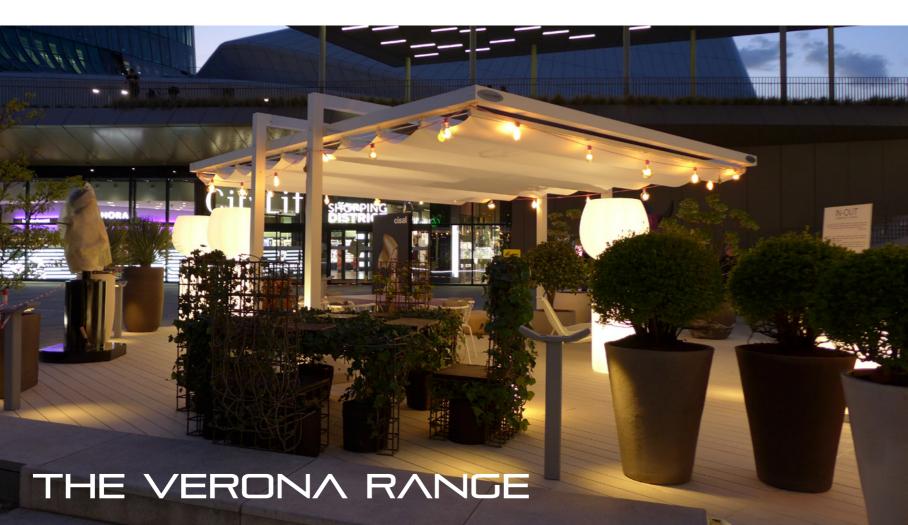

## INTRODUCING THE VERONA RANGE

A fantastic sunshade product available in a wide variety of depths from 3 to 5 metres and lengths of 5 or 6 metres and including the ability to be joined into a building in a lean-to arrangement.

Several standard frame and fabric colours are available, with further bespoke options and individual branding fully possible alongside full LED lighting solutions.

Bespoke units can be manufactured at special dimensions so as to enable a precise fit to any space. Size is no problem – we can build what you need.